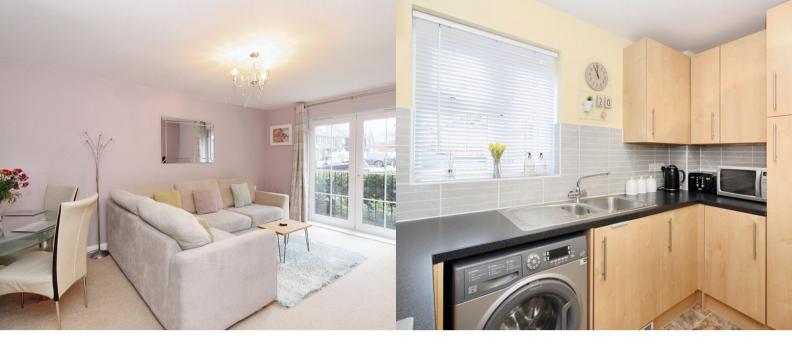

#### **KITCHEN**

2.92m x 2.01m (9' 7" x 6' 7")

Range of wall and base units with worksurface over, oven and gas hob with extractor over.

Space for fridge/freezer and washing machine.

Space for Wall mounted boiler.

## LOUNGE/DINER

3.78m x 5.05m (12' 5" x 16' 7")

A fantastic space for a lounge and dining set. French doors opening in, two radiators.