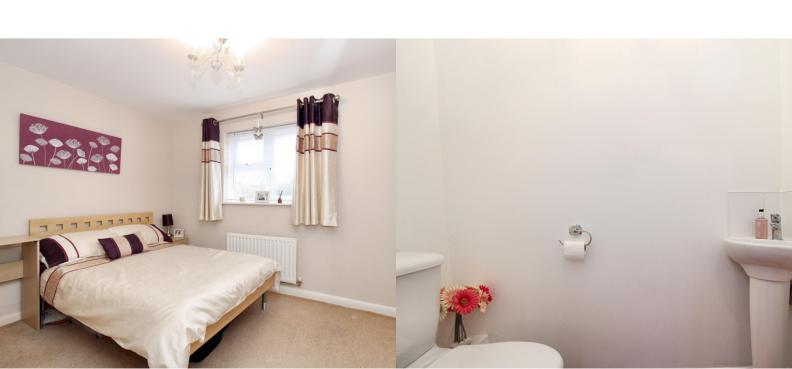

## **BEDROOM ONE**

3.03m x 4.11m (9' 11" x 13' 6")

Double bedroom with window to the front aspect. Fitted Wardrobes. Radiator.

## **BEDROOM TWO**

3.7m x 2.99m (12' 2" x 9' 10")

Double bedroom with window to the front aspect. Radiator.

#### W/C

Perfect for guests with w/c and wash hand basin.