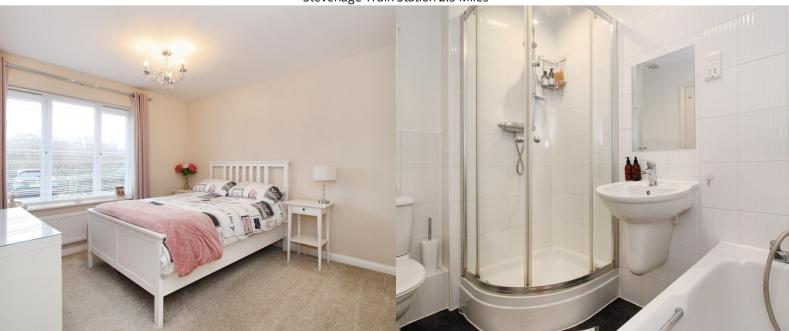

## **BEDROOM ONE**

3.03m x 4.11m (9' 11" x 13' 6")

Double bedroom with window to the front aspect. Fitted Wardrobes. Radiator.

## **BEDROOM TWO**

3.7m x 2.99m (12' 2" x 9' 10")

Double bedroom with window to the front aspect. Radiator.

#### **BATHROOM**

2.41m x 1.67m (7' 11" x 5' 6")

Four piece bathroom with side panel bath with mixer taps, single corner shower enclosure with thermostatic shower, wash hand basin and w/c.