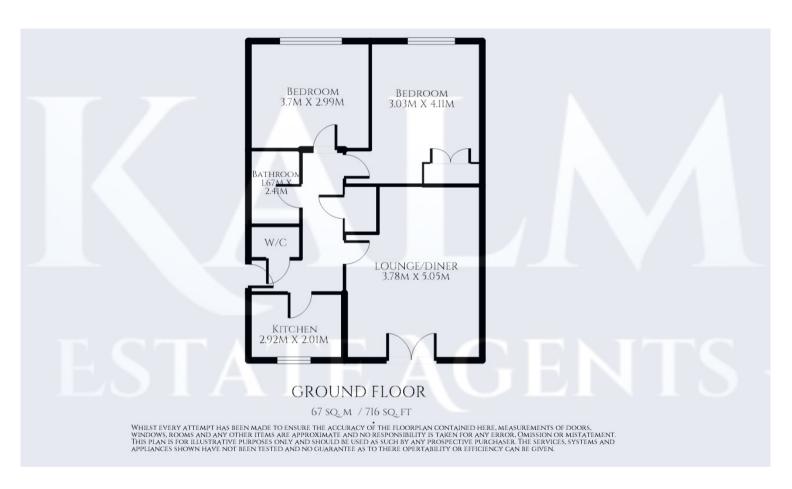

# **ROOM DESCRIPTIONS**

#### **ENTRANCE HALLWAY**

Doors to all rooms. Radiator. Airing cupboard housing the hot water tank.

#### **KITCHEN**

2.92m x 2.01m (9' 7" x 6' 7")

Range of wall and base units with worksurface over, oven and gas hob with extractor over.

Space for fridge/freezer and washing machine.

Space for Wall mounted boiler.

## LOUNGE/DINER

3.78m x 5.05m (12' 5" x 16' 7")

A fantastic space for a lounge and dining set. French doors opening in, two radiators.

## **BEDROOM ONE**

3.03m x 4.11m (9' 11" x 13' 6")

Double bedroom with window to the front aspect. Fitted Wardrobes. Radiator.

## **BEDROOM TWO**

3.7m x 2.99m (12' 2" x 9' 10")

Double bedroom with window to the front aspect. Radiator.

#### **BATHROOM**

2.41m x 1.67m (7' 11" x 5' 6")

Four piece bathroom with side panel bath with mixer taps, single corner shower enclosure with thermostatic shower, wash hand basin and w/c.

#### W/C

Perfect for guests with w/c and wash hand basin.