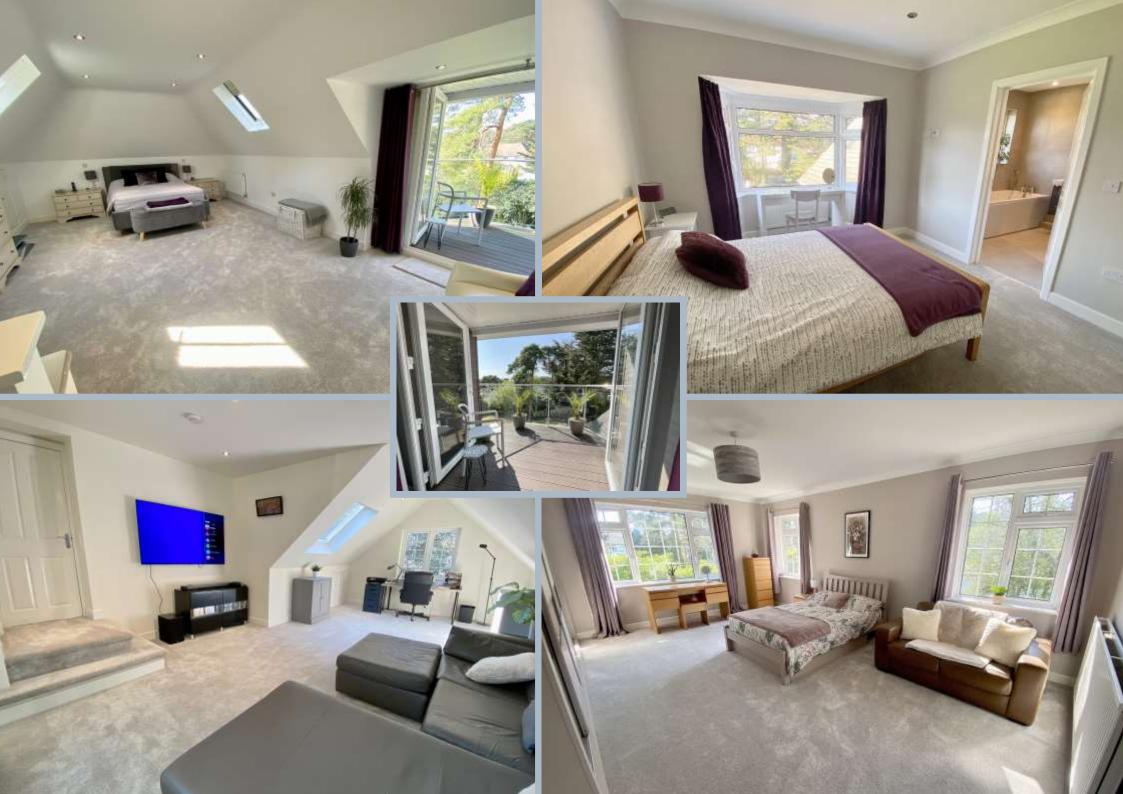

On the first floor a large landing provides storage, access to five double bedrooms and the family bathroom. The second bedroom benefits from a pleasant outlook over the front and side of the property with fitted wardrobes, stunning ensuite with walk in shower, free standing bath, WC and contemporary design double width wash basin. Bedroom three is a large double room with adjoining 'Jack and Jill' luxury bathroom comprising of walk-in shower with splash screen, bath and WC. Bedroom four is another spacious double featuring integrated storage and modern ensuite shower room. Bedrooms five and six are both double in size with bedroom six benefitting from integrated wardrobes. Both bedrooms.

On the top floor the master bedroom suite is accessed by a private staircase leading from the landing. This impressive room benefits from a spacious balcony overlooking the rear garden, separate walk-in dressing room and recently refitted ensuite.