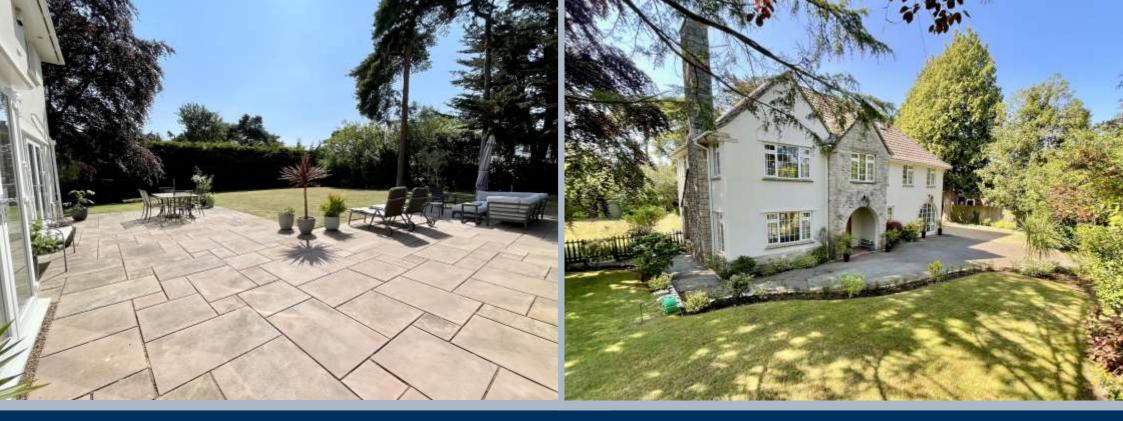

A particular feature of the property is the spectacular wrap around westerly aspect garden, with the property being positioned on a very large and secluded plot, approximately 0.75 of an acre. The gardens are private and beautifully landscaped both front and rear with a level lawn adjacent the extensive patio.

To the front of the property there is a spacious driveway providing plenty of parking accessed via an electric gate, leading to a double garage with electric up and over doors. To the side of the property there is access for further off road parking.