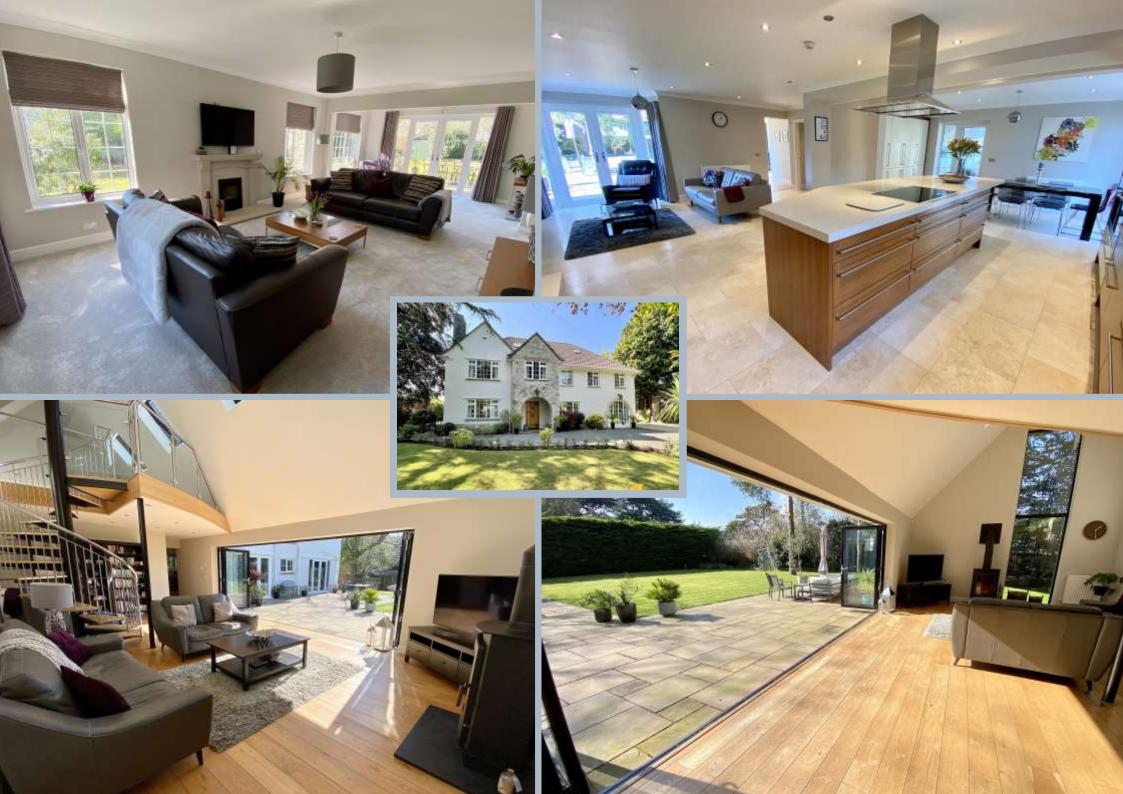

## Glenferness Avenue, Talbot Woods, Bournemouth, Dorset FREEHOLD

A substantial six bedroom detached character home located in the highly sought-after location of Talbot Woods, within close proximity to Bournemouth Town Centre and the popular West Hants Tennis and Leisure Club. The property is situated on a large, private plot with spacious and flexible accommodation whilst further benefitting from luxury ensuites and bathrooms, master suite with balcony, ample off-road parking and double garage.

Upon entering the property a welcoming reception hallway leads to all ground floor accommodation and offers stairs leading to the first floor. There are three generous reception rooms and study, all three of which provide access to the grounds. From the dual aspect living room, with feature gas fireplace, double French doors open to the large westerly facing rear garden. An impressive open plan kitchen with both dining area and snug, is fitted with high quality appliances, contrasting work surface, base and eye level units and central island. From the kitchen there is access to the side of the property, rear garden and outdoor seating areas, a perfect spot to relax in the evening or dine al fresco.

Leading from the kitchen a simply stunning garden room with vaulted ceiling, wood burning stove, fullheight windows and full length bi-fold doors opening onto an expansive terrace. From the family room a spiral staircase leads up to a mezzanine and onto a large office/bedroom presently used as a cinema room and study. The ground floor is completed with a modern study, WC and fully refitted utility room with electric heated flooring providing access to the garage.

A particular feature of the property is the spectacular wrap around westerly aspect garden, with the property being positioned on a very large and secluded plot, approximately 0.75 of an acre. The gardens are private and beautifully landscaped both front and rear with a level lawn adjacent the extensive patio.