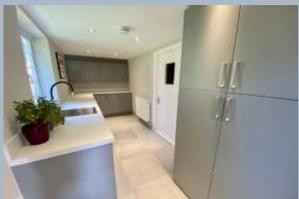

Upon entering the property a welcoming reception hallway leads to all ground floor accommodation and offers stairs leading to the first floor. There are three generous reception rooms and study, all three of which provide access to the grounds. From the dual aspect living room, with feature gas fireplace, double French doors open to the large westerly facing rear garden. An impressive open plan kitchen with both dining area and snug, is fitted with high quality appliances, contrasting work surface, base and eye level units and central island. From the kitchen there is access to the side of the property, rear garden and outdoor seating areas, a perfect spot to relax in the evening or dine al fresco.