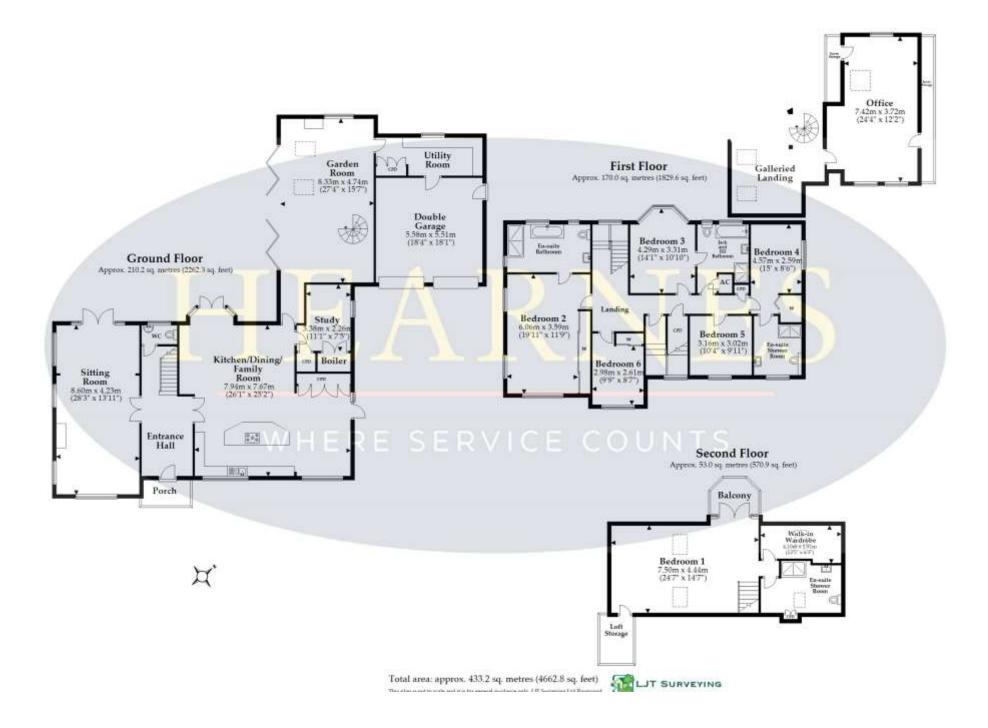

Upon entering the property a welcoming reception hallway leads to all ground floor accommodation and offers stairs leading to the first floor. There are three generous reception rooms and study, all three of which provide access to the grounds. From the dual aspect living room, with feature gas fireplace, double French doors open to the large westerly facing rear garden. An impressive open plan kitchen with both dining area and snug, is fitted with high quality appliances, contrasting work surface, base and eye level units and central island. From the kitchen there is access to the side of the property, rear garden and outdoor seating areas, a perfect spot to relax in the evening or dine al fresco.

Leading from the kitchen a simply stunning garden room with vaulted ceiling, wood burning stove, fullheight windows and full length bi-fold doors opening onto an expansive terrace. From the family room a spiral staircase leads up to a mezzanine and onto a large office/bedroom presently used as a cinema room and study. The ground floor is completed with a modern study, WC and fully refitted utility room with electric heated flooring providing access to the garage.

On the first floor a large landing provides storage, access to five double bedrooms and the family bathroom. The second bedroom benefits from a pleasant outlook over the front and side of the property with fitted wardrobes, stunning ensuite with walk in shower, free standing bath, WC and contemporary design double width wash basin. Bedroom three is a large double room with adjoining 'Jack and Jill' luxury bathroom comprising of walk-in shower with splash screen, bath and WC. Bedroom four is another spacious double featuring integrated storage and modern ensuite shower room. Bedrooms five and six are both double in size with bedroom six benefitting from integrated wardrobes. Both bedrooms.

On the top floor the master bedroom suite is accessed by a private staircase leading from the landing. This impressive room benefits from a spacious balcony overlooking the rear garden, separate walk-in dressing room and recently refitted ensuite.

To the front of the property there is a spacious driveway providing plenty of parking accessed via an electric gate, leading to a double garage with electric up and over doors. To the side of the property there is access for further off road parking.