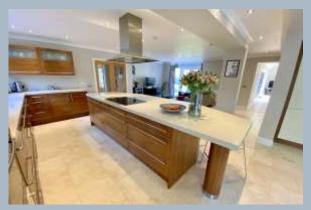

Upon entering the property a welcoming reception hallway leads to all ground floor accommodation and offers stairs leading to the first floor. There are three generous reception rooms and study, all three of which provide access to the grounds. From the dual aspect living room, with feature gas fireplace, double French doors open to the large westerly facing rear garden. An impressive open plan kitchen with both dining area and snug, is fitted with high quality appliances, contrasting work surface, base and eye level units and central island. From the kitchen there is access to the side of the property, rear garden and outdoor seating areas, a perfect spot to relax in the evening or dine al fresco.