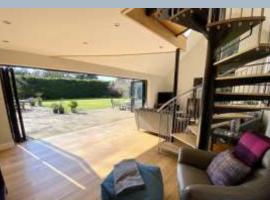

Leading from the kitchen a simply stunning garden room with vaulted ceiling, wood burning stove, fullheight windows and full length bi-fold doors opening onto an expansive terrace. From the family room a spiral staircase leads up to a mezzanine and onto a large office/bedroom presently used as a cinema room and study. The ground floor is completed with a modern study, WC and fully refitted utility room with electric heated flooring providing access to the garage.