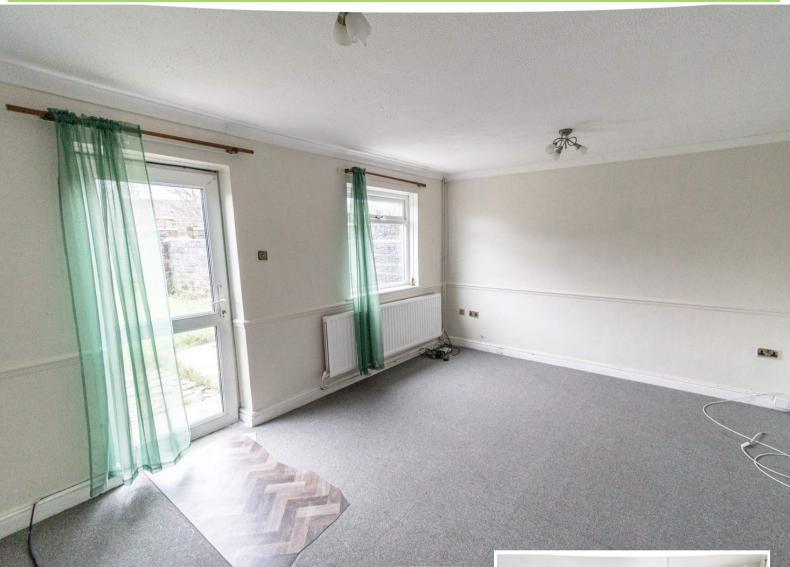

#### Lounge

#### 4.805m x 4.371m (15' 9" x 14' 4")

A good size light and airy room, textured ceiling with coving, dado rail, double glazed door and window to the rear.