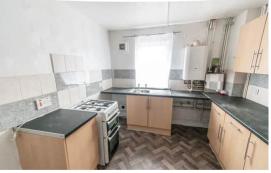

#### Kitchen

#### 4.210m x 2.992m (13' 10" x 9' 10")

A fully fitted kitchen with a range of matching base and wall units in beech with chrome handles and colour coordinated roll top work surface space and preparation area incorporating single drainer stainless steel sink unit with hot and cold taps over, part tiled walls, tile effect cushion flooring, plumbing for automatic washing machine, wall mounted boiler (supplying domestic hot water and gas central heating), plumbing for automatic washing machine, seating area and double glazed window to front aspect.