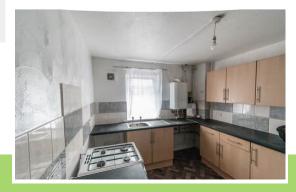

#### Kitchen

#### 4.210m x 2.992m (13' 10" x 9' 10")

A fully fitted kitchen with a range of matching base and wall units in beech with chrome handles and colour coordinated roll top work surface space and preparation area incorporating single drainer stainless steel sink unit with hot and cold taps over, part tiled walls, tile effect cushion flooring, plumbing for automatic washing machine, wall mounted boiler (supplying domestic hot water and gas central heating), plumbing for automatic washing machine, seating area and double glazed window to front aspect.