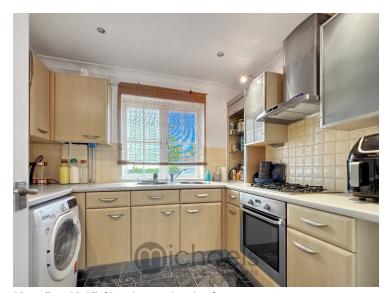

# 185 George Williams Way, Colchester, Colchester, Essex. CO1 2JR.

\*\*Guide Price £170,000 - £180,000\*\* Perfectly situated within easy reach to Colchester City Centre and the mainline train station is this spacious, two bedroom ground floor apartment perfect for first time buyers looking to get onto the property ladder or working professionals. The accommodation offers a spacious open plan lounge/dining area, a well equipped kitchen, generous master bedroom, second bedroom and a bathroom. Externally there is an allocated parking space close to the property, cycle storage facilities, with views over the communal grounds.



Call to view 01206 576999



# Property Details.

### **Ground Floor**

### Hallway

## **Living Room/Dining Area**



21' 7" x 12' 0" (6.58m x 3.66m)

### Kitchen



8' 11" x 8' 2" (2.72m x 2.49m)

### **Bedroom One**



11' 9" x 9' 11" (3.58m x 3.02m)

### **Bedroom Two**



8' 8" x 8' 1" (2.64m x 2.46m)

# Property Details.

#### **Bathroom**



8' 5" x 6' 6" (2.57m x 1.98m)

#### Outside



Externally there is an allocated parking space close to the property, cycle storage facilities, with views over the communal grounds.

### **Agents Notes & Lease Information**

We have been advised from the seller that there is 101 years remaining on the lease with service charge of approximately £600 paid every 6 months. There is also a ground rent of £180 per annum. We do however advise that all buyers are to clarify this information with their solicitor.

# Property Details.

#### **Floorplans**

#### Location



### **Energy Ratings**

We have not carried o