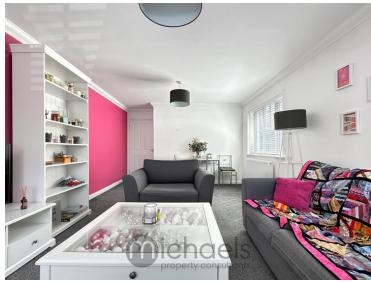

Onward Chain
- Open Plan Living & Dining Area

# 185 George Williams Way, Colchester, Colchester, Essex. CO1 2JR.

\*\*Guide Price £170,000 - £180,000\*\* Perfectly situated within easy reach to Colchester City Centre and the mainline train station is this spacious, two bedroom ground floor apartment perfect for first time buyers looking to get onto the property ladder or working professionals. The accommodation offers a spacious open plan lounge/dining area, a well equipped kitchen, generous master bedroom, second bedroom and a bathroom. Externally there is an allocated parking space close to the property, cycle storage facilities, with views over the communal grounds.



Call to view 01206 576999



# Property Details.

### **Ground Floor**

### Hallway

## **Living Room/Dining Area**



21' 7" x 12' 0" (6.58m x 3.66m)

### Kitchen



8' 11" x 8' 2" (2.72m x 2.49m)

### **Bedroom One**



11' 9" x 9' 11" (3.58m x 3.02m)

### **Bedroom Two**



8' 8" x 8' 1" (2.64m x 2.46m)

# Property Details.

#### **Bathroom**



8' 5" x 6' 6" (2.57m x 1.98m)

#### Outside



Externally there is an allocated parking space close to the property, cycle storage facilities, with views over the communal grounds.

### **Agents Notes & Lease Information**

We have been advised from the seller that there is 101 years remaining on the lease with service charge of approximately £600 paid every 6 months. There is also a ground rent of £180 per annum. We do however advise that all buyers are to clarify this information with their solicitor.

# Property Details.

#### **Floorplans**

#### Location