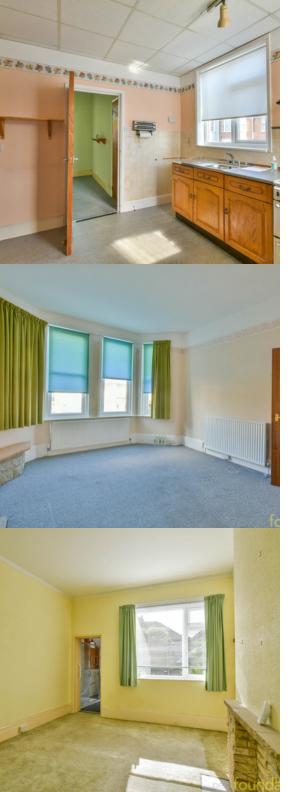

## Lounge/Dining Room

16' 3" x 13' 9" (4.95m x 4.19m) Double glazed bay window feature fireplace with surround and inset gas fire, radiator.

# Kitchen

12' O" x 10' 9" (3.66m x 3.28m) A dual aspect room being double glazed with windows to side and rear, range of working surfaces with matching wall mounted cupboards, stainless steel sink unit with mixer tap, two radiators.

## Bedroom

14' 11" x 11' 11" (4.55m x 3.63m) Double glazed window to rear, radiator, door to shower room.