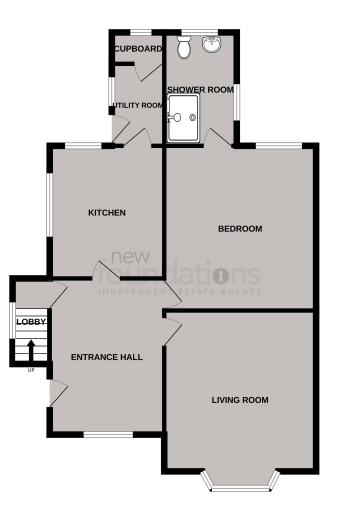

## Entrance Hall

With communal entrance door leading to communal entrance hall, private front door leading to private entrance hall with radiator.

## Lounge/Dining Room

16' 3" x 13' 9" (4.95m x 4.19m) Double glazed bay window feature fireplace with surround and inset gas fire, radiator.

# Kitchen

12' O" x 10' 9" (3.66m x 3.28m) A dual aspect room being double glazed with windows to side and rear, range of working surfaces with matching wall mounted cupboards, stainless steel sink unit with mixer tap, two radiators.

# Utility Room

Double glazed door leading on to the rear garden with double glazed window to side, stainless steel sink unit, wall mounted gas boiler.

## Bedroom

14' 11" x 11' 11" (4.55m x 3.63m) Double glazed window to rear, radiator, door to shower room.

# Shower Room

A dual aspect room with windows to side and rear, low level WC, pedestal wash hand basin with mixer tap, radiator, shower cubicle with independent shower over, tiled walls.

## Garage

With up and over door.

GROUND FLOOR

Whilst every attempt has been made to ensure the accuracy of the floorplan contained here, measurements of doors, windows, tooms and any other items are approximate and no responsibility is taken for any error, prospective purchaser. The services, systems and appliances show have no to been tested and no guarantee as to their operability or efficiency can be given.