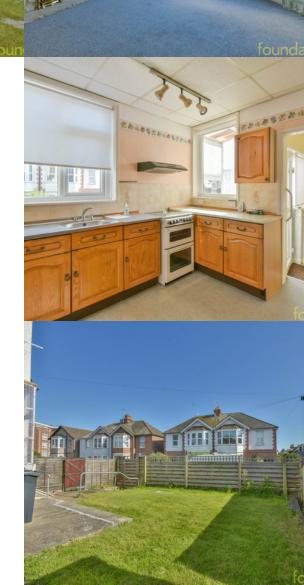

### PROPERTY DESCRIPTION

A one bedroom ground floor GARDEN flat situated close to Bexhill Town Hall Square, seafront and railway station. The accommodation comprises; entrance hall, bay fronted lounge, fitted kitchen, utility area, good size bedroom and shower room. Outside there is private garden and GARAGE. To be sold with VACANT POSSESSION. EPC - TBC.

# Kitchen

12' O" x 10' 9" (3.66m x 3.28m) A dual aspect room being double glazed with windows to side and rear, range of working surfaces with matching wall mounted cupboards, stainless steel sink unit with mixer tap, two radiators.

## Outside

The property has the benefit of access to a private rear garden being mainly laid to lawn.