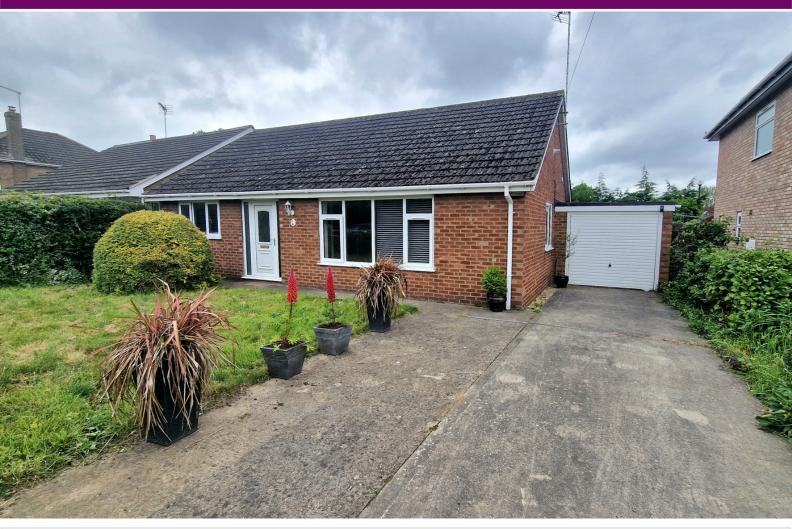

# 8 Cambridge Road, Stamford PE9 1BN

£420,000

\*\*\* DETACHED BUNGALOW WITH GARAGE AND NO CHAIN \*\*\* A fantastic opportunity to buy a fully refurbished detached bungalow in Stamford. This home offers versatile living accommodation, comprising open plan kitchen / dining / lounge area, two double bedrooms and a flexible third bedroom/study. A three piece shower room and an attached single garage complete the property. The rear of the property is low maintenance with paved patio and gravelled areas. It is enclosed by timber fencing with hedging and side access. The front of the property has a double width driveway for ample parking, with a path leading to the front door and is laid to lawn with mature shrubs. A detached bungalow is highly sought after in Stamford, please don't miss this opportunity to view. EPC energy rating D - Tax band C.

# **OUTSIDE**

To the front the garden is laid to lawn, walled to the front. Low hedging to the front and side. A driveway providing ample off road parking, leads to a single garage.

To the rear the low maintenance garden is enclosed by timber fencing, and hedging to the rear, with side access. Paved patio area.