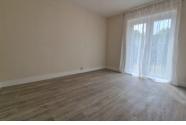

# **BEDROOM ONE**

11' 0" x 10' 0" (3.35m x 3.05m) (approx) UPVC double glazed French doors to the rear. Single radiator.

#### **BEDROOM TWO**

10' 0" x 10' 01" (3.05m x 3.07m) (approx) UPVC double glazed window to the front. Single radiator.

# **BEDROOM THREE**

12' 0" x 8' 0" max (3.66m x 2.44m max) (approx) UPVC double glazed window to the rear. Radiator.