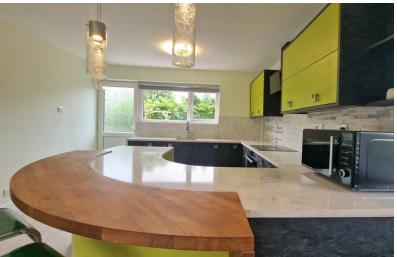

#### **KITCHEN**

Fitted with a range of eye level and base units with quartz work top over. Undermount sink , inset drainer and tiled splashback. Oven, induction hob with extractor over. Integrated washing machine and tumble dryer. Single radiator. UPVC double glazed window to the rear and door to the rear.