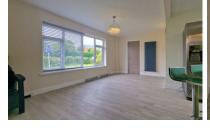

# OPEN PLAN LIVING / DINING / KITCHEN AREA

22' 0" max x 18' 1" max (6.71m max x 5.51m max) (approx) 'L' shape

#### LIVING / DINING AREA

Radiator. UPVC double glazed window to the side, and front

#### **KITCHEN**

Fitted with a range of eye level and base units with quartz work top over. Undermount sink , inset drainer and tiled splashback. Oven, induction hob with extractor over. Integrated washing machine and tumble dryer. Single radiator. UPVC double glazed window to the rear and door to the rear.