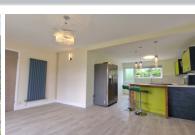

# OPEN PLAN LIVING / DINING / KITCHEN AREA

22' 0" max x 18' 1" max (6.71m max x 5.51m max) (approx) 'L' shape

#### LIVING / DINING AREA

Radiator. UPVC double glazed window to the side, and front

#### **KITCHEN**

Fitted with a range of eye level and base units with quartz work top over. Undermount sink , inset drainer and tiled splashback. Oven, induction hob with extractor over. Integrated washing machine and tumble dryer. Single radiator. UPVC double glazed window to the rear and door to the rear.