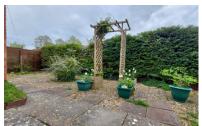

# **OUTSIDE**

To the front the garden is laid to lawn, walled to the front. Low hedging to the front and side. A driveway providing ample off road parking, leads to a single garage.

To the rear the low maintenance garden is enclosed by timber fencing, and hedging to the rear, with side access. Paved patio area.