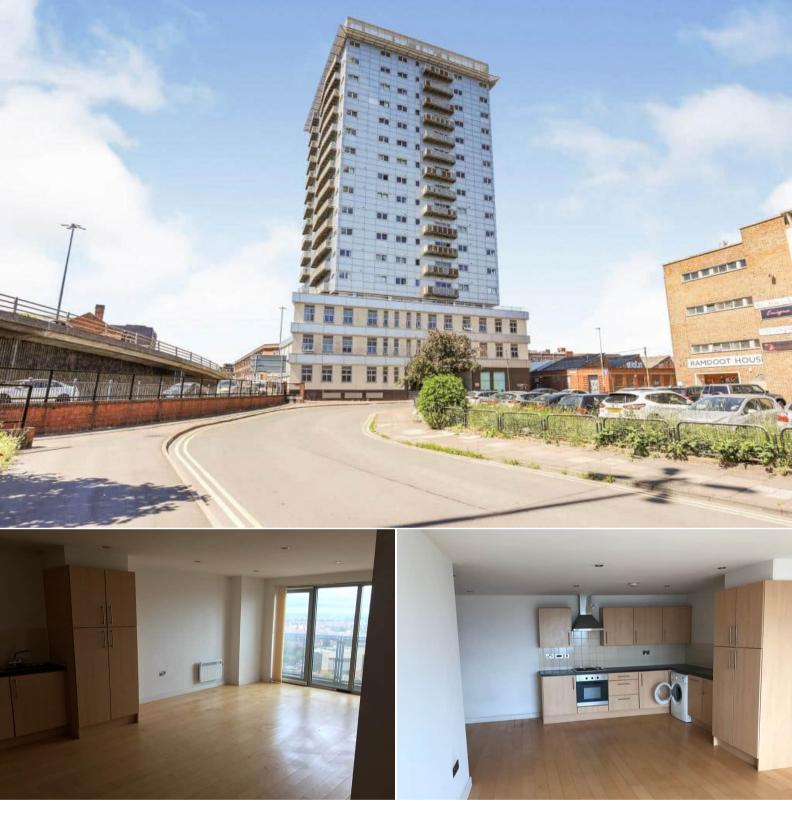

## Navigation Street Leicester

Bettermove are proud to present this 3 bedroom penthouse apartment in Leicester available with no forward chain.

The property is currently tenanted and rental yields can be obtained through Bettermove.

The interior of this beautifully presented property comprises a spacious living room, fitted kitchen, 3 bedrooms, 1 en-suite and the family bathroom.

Located in the popular city of Leicester, the property is close to a range of amenities, including shops, supermarkets, restaurants and pubs. Excellent transport connections can be found from the A6, many local bus and train routes.