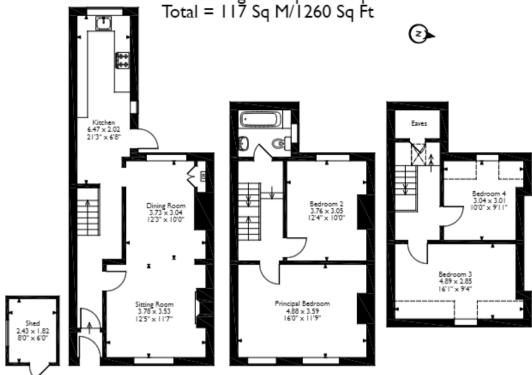

This allows you rights to purchase within a given timeframe (typically 8-12 weeks) which gives you time to prepare funding, surveys, and searches.

Harepath Road, Seaton, Devon Approximate Gross Internal Area Main House = 113 Sq M/1217 Sq Ft Outbuilding = 4 Sq M/43 Sq Ft Total = 117 Sq M/1260 Sq Ft

Outbuilding Ground Floor First Floor Second Floor

Please note that the location of doors, windows and other items are approximate and this floorplan is to be used for illustrative purposes only. Unauthorized reproduction is prohibited.