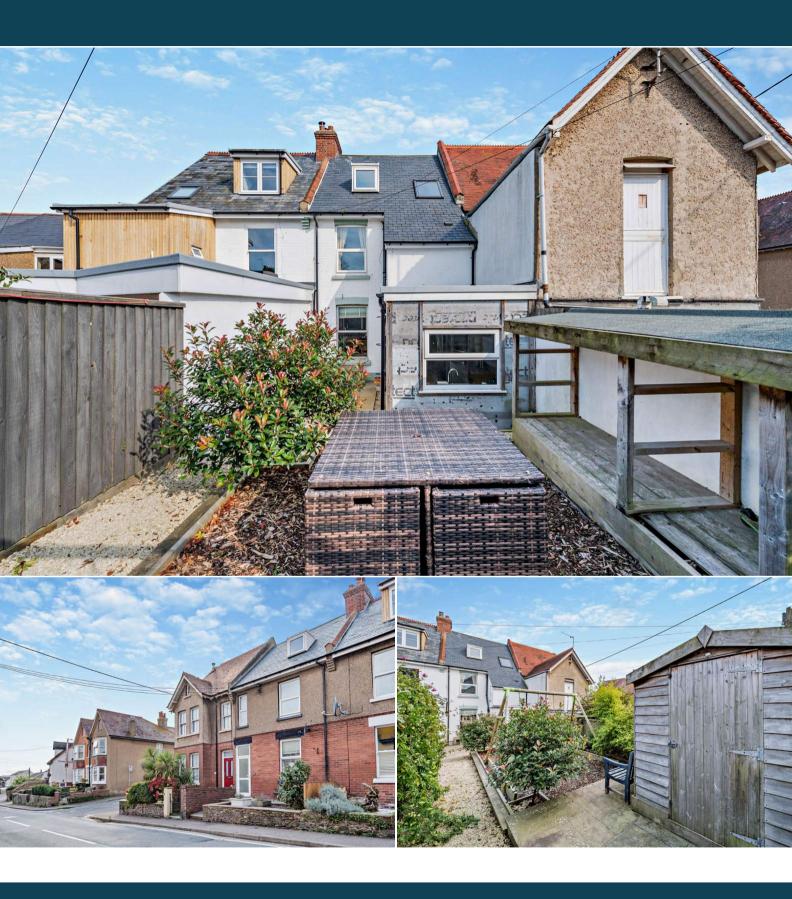

## Seaton

Bettermove are proud to present this well presented 4 bedroom terraced house in Seaton available with no forward chain.

The property benefits from double glazing, gas central heating throughout and has ample on street parking available nearby. The council tax band is C.

The interior of this beautifully presented property comprises a spacious and open plan living room & dining room and the fitted kitchen on the ground floor. The first floor consists of two bedrooms and the family bathroom. The second floor hosts two further bedrooms with additional storage space. The exterior boasts a private rear garden, perfect for enjoying the summer months.

Located in the popular seaside town of Seaton, the property is close to a range of amenities, including shops, supermarkets, restaurants and pubs. Excellent transport connections can be found from the A3052 and many local bus routes.