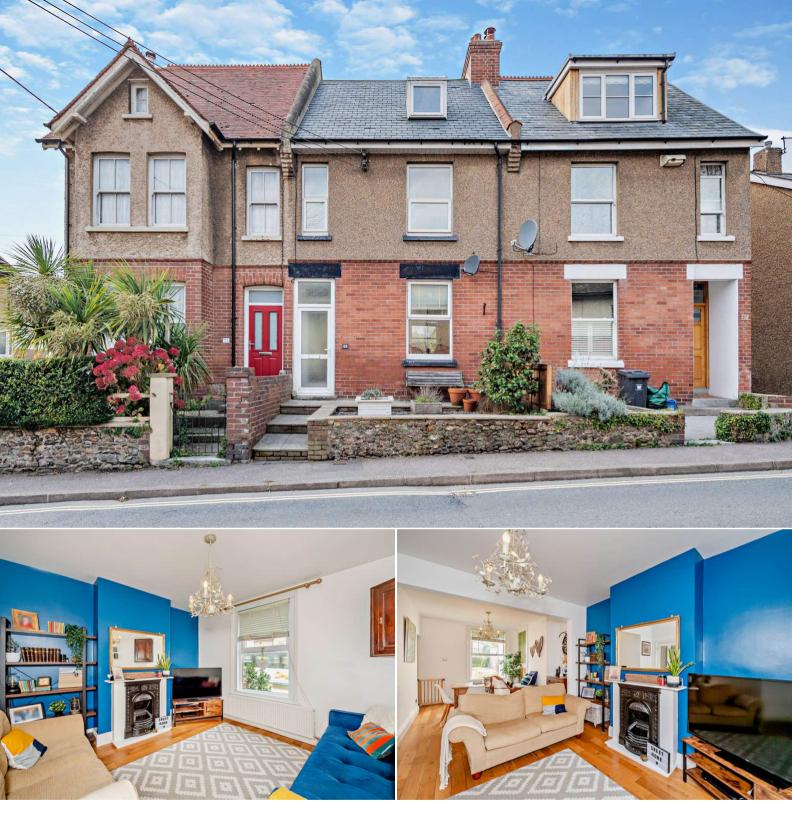

## Seaton

Bettermove are proud to present this well presented 4 bedroom terraced house in Seaton available with no forward chain.

The property benefits from double glazing, gas central heating throughout and has ample on street parking available nearby. The council tax band is C.

The interior of this beautifully presented property comprises a spacious and open plan living room & dining room and the fitted kitchen on the ground floor. The first floor consists of two bedrooms and the family bathroom. The second floor hosts two further bedrooms with additional storage space. The exterior boasts a private rear garden, perfect for enjoying the summer months.

Located in the popular seaside town of Seaton, the property is close to a range of amenities, including shops, supermarkets, restaurants and pubs. Excellent transport connections can be found from the A3052 and many local bus routes.