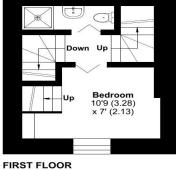

#### Description

Cooper and Tanner are delighted to present to the market, this immaculately presented two-bedroom home, situated within the popular location of Vicarage Street in Central Frome.

The accommodation includes a lounge with an electric wood-burner effect fire, a dining area which still has the arches from what was, historically, part of the Frome underground tunnels. To the rear of the property is a well-equipped kitchen, including a Belfast style sink with a window above that looks out onto the courtyard. Heading to the first floor of the property, on your right is a good size single bedroom. Across the hall is a shower room. The top floor is where you will find the master bedroom.

## Vicarage Street, Frome, BA11

Approximate Area = 650 sq ft / 60.4 sq m For identification only - Not to scale

Kitchen 10'7 (3.23) x 9'9 (2.97)

SECOND FLOOR

Floor plan produced in accordance with RICS Property Measurement Standards incorporating International Property Measurement Standards (IPMS2 Residential). © ntchecom 2024. Produced for Cooper and Tanner. REF: 1184543