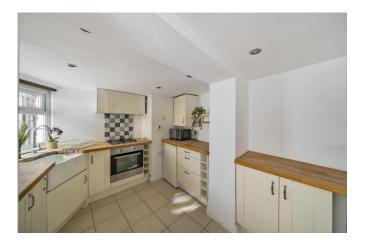

#### Description

Cooper and Tanner are delighted to present to the market, this immaculately presented two-bedroom home, situated within the popular location of Vicarage Street in Central Frome.

The accommodation includes a lounge with an electric wood-burner effect fire, a dining area which still has the arches from what was, historically, part of the Frome underground tunnels. To the rear of the property is a well-equipped kitchen, including a Belfast style sink with a window above that looks out onto the courtyard. Heading to the first floor of the property, on your right is a good size single bedroom. Across the hall is a shower room. The top floor is where you will find the master bedroom.