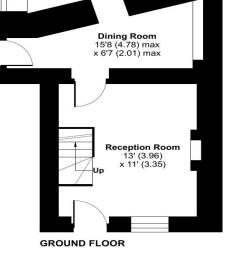

## Vicarage Street, Frome, BA11

Approximate Area = 650 sq ft / 60.4 sq m For identification only - Not to scale

Kitchen 10'7 (3.23) x 9'9 (2.97)

SECOND FLOOR

Floor plan produced in accordance with RICS Property Measurement Standards incorporating International Property Measurement Standards (IPMS2 Residential). © ntchecom 2024. Produced for Cooper and Tanner. REF: 1184543