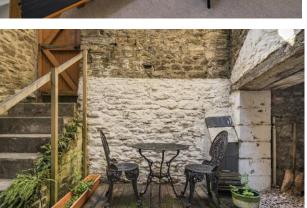

#### Description

Cooper and Tanner are delighted to present to the market, this immaculately presented two-bedroom home, situated within the popular location of Vicarage Street in Central Frome.

The accommodation includes a lounge with an electric wood-burner effect fire, a dining area which still has the arches from what was, historically, part of the Frome underground tunnels. To the rear of the property is a well-equipped kitchen, including a Belfast style sink with a window above that looks out onto the courtyard. Heading to the first floor of the property, on your right is a good size single bedroom. Across the hall is a shower room. The top floor is where you will find the master bedroom.

Access to the enclosed courtyard is from the dining area which has space for a table and chairs perfect for alfresco dining. There is shared access through the courtyard for the neighbour.