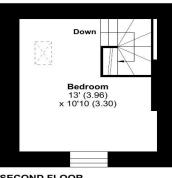

#### Description

Cooper and Tanner are delighted to present to the market, this immaculately presented two-bedroom home, situated within the popular location of Vicarage Street in Central Frome.

The accommodation includes a lounge with an electric wood-burner effect fire, a dining area which still has the arches from what was, historically, part of the Frome underground tunnels. To the rear of the property is a well-equipped kitchen, including a Belfast style sink with a window above that looks out onto the courtyard. Heading to the first floor of the property, on your right is a good size single bedroom. Across the hall is a shower room. The top floor is where you will find the master bedroom.

## Vicarage Street, Frome, BA11

Approximate Area = 650 sq ft / 60.4 sq m For identification only - Not to scale

Kitchen 10'7 (3.23) x 9'9 (2.97)

SECOND FLOOR

Floor plan produced in accordance with RICS Property Measurement Standards incorporating International Property Measurement Standards (IPMS2 Residential). © ntchecom 2024. Produced for Cooper and Tanner. REF: 1184543