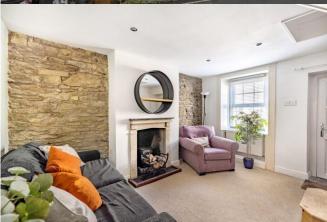

#### Description

Cooper and Tanner are delighted to present to the market, this immaculately presented two-bedroom home, situated within the popular location of Vicarage Street in Central Frome.

The accommodation includes a lounge with an electric wood-burner effect fire, a dining area which still has the arches from what was, historically, part of the Frome underground tunnels. To the rear of the property is a well-equipped kitchen, including a Belfast style sink with a window above that looks out onto the courtyard. Heading to the first floor of the property, on your right is a good size single bedroom. Across the hall is a shower room. The top floor is where you will find the master bedroom.