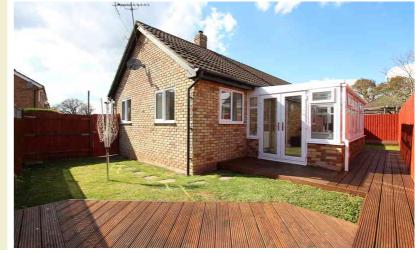

# Conservatory

16' 6" x 8' 7" (5.03m x 2.62m) UPVc double glazed construction on brick base with glass roof and double doors opening onto the rear garden. Wood effect flooring. Radiator.

#### **Rear Garden**

Laid to lawn with raised decked patio areas. Gated access to both sides. Service door into garage.

#### **Single Garage**

Up & over door with power/light. Wall mounted combination boiler. Service door into garden.