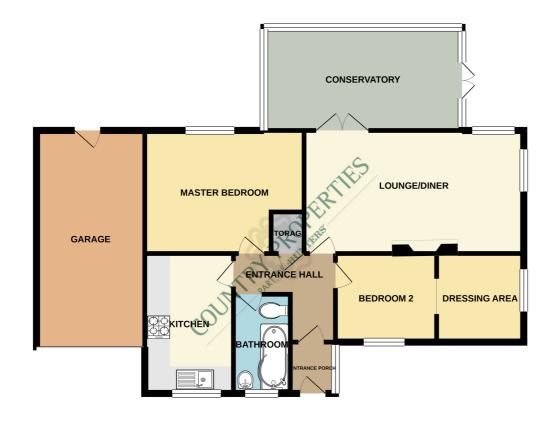

# **GROUND FLOOR**

# **Entrance Porch**

Double glazed multi-pane door into entrance hall. Quarry tiled flooring. Obscure double glazed window to side.

# **Entrance Hall**

Storage cupboard. Wood effect flooring. Radiator. Doors to all rooms.

#### Lounge

18' 4" x 10' 4" (5.59m x 3.15m) Dual aspect room with two double glazed windows to side and double glazed window to rear. Exposed brick chimney breast with feature fireplace. Wood effect flooring. Two radiators. Double doors into conservatory.

# Conservatory

16' 6" x 8' 7" (5.03m x 2.62m) UPVc double glazed construction on brick base with glass roof and double doors opening onto the rear garden. Wood effect flooring. Radiator.

#### **Kitchen**

12' 2" x 7' 4" (3.71m x 2.26m) Fitted with a range of wall and base level units with rolled edge worksurfaces and tiled splashbacks. Inset stainless steel sink and drainer unit with mixer tap over. Built in electric oven and gas hob with extractor hood over. Integrated fridge/freezer. Integrated dishwasher. Space and plumbing for washing machine. Double glazed window to front.

## Bedroom 1

13' 3" x 10' 4" (4.04m x 3.15m) Double glazed window to rear aspect. Wood effect flooring. Radiator.

#### Bedroom 2

8' 5" x 7' 2" (2.57m x 2.18m) Double glazed window to front. Wood effect flooring. Radiator. Door into:

## **Dressing Area**

7' 1" x 6' 8" (2.16m x 2.03m)

#### Bathroom

Three piece suite comprising panel enclosed p-shaped bath with shower over, low level wc and pedestal mounted wash hand basin. Tiled splashbacks. Radiator. Obscure double glazed window to front.

#### **Single Garage**

Up & over door with power/light. Wall mounted combination boiler. Service door into garden.