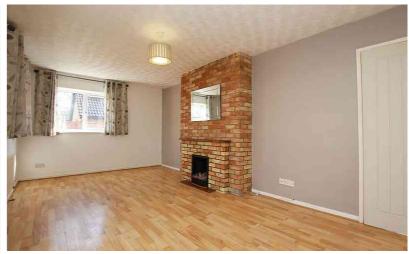

#### Lounge

18' 4" x 10' 4" (5.59m x 3.15m) Dual aspect room with two double glazed windows to side and double glazed window to rear. Exposed brick chimney breast with feature fireplace. Wood effect flooring. Two radiators. Double doors into conservatory.