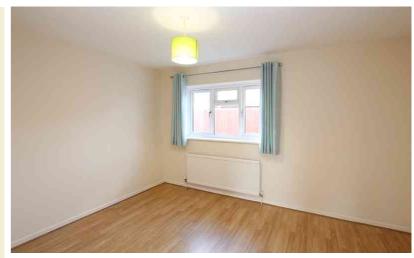

## Bedroom 1

13' 3" x 10' 4" (4.04m x 3.15m) Double glazed window to rear aspect. Wood effect flooring. Radiator.

#### Bedroom 2

8' 5" x 7' 2" (2.57m x 2.18m) Double glazed window to front. Wood effect flooring. Radiator. Door into: