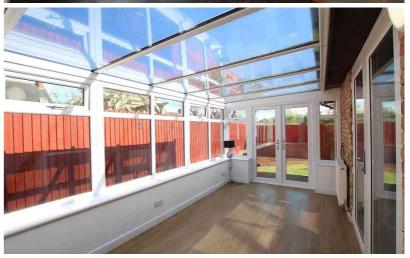

# Conservatory

16' 6" x 8' 7" (5.03m x 2.62m) UPVc double glazed construction on brick base with glass roof and double doors opening onto the rear garden. Wood effect flooring. Radiator.