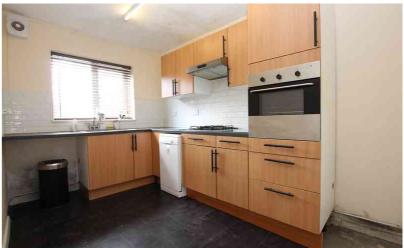

#### **Kitchen**

12' 2" x 7' 4" (3.71m x 2.26m) Fitted with a range of wall and base level units with rolled edge worksurfaces and tiled splashbacks. Inset stainless steel sink and drainer unit with mixer tap over. Built in electric oven and gas hob with extractor hood over. Integrated fridge/freezer. Integrated dishwasher. Space and plumbing for washing machine. Double glazed window to front.