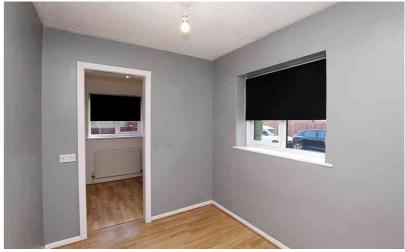

#### Bedroom 2

8' 5" x 7' 2" (2.57m x 2.18m) Double glazed window to front. Wood effect flooring. Radiator. Door into:

## **Dressing Area**

7' 1" x 6' 8" (2.16m x 2.03m)