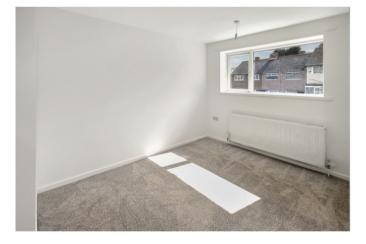

This spacious family home has recently been redecorated throughout and offers excellent accommodation to include: entrance hallway, good sized lounge and a fantastic modern refitted kitchen/diner, fitted with navy blue shaker style units, integrated fridge/freezer, built in oven, induction hob and extractor. Finished with a white marble effect worktop and herringbone vinyl flooring. To the first floor there are three well proportioned bedrooms and a fabulous refitted family bathroom. The property further benefits from gas central heating with 'hive' and double gazing throughout.