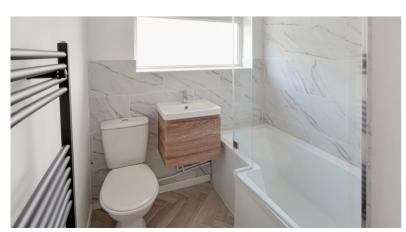

This spacious family home has recently been redecorated throughout and offers excellent accommodation to include: entrance hallway, good sized lounge and a fantastic modern refitted kitchen/diner, fitted with navy blue shaker style units, integrated fridge/freezer, built in oven, induction hob and extractor. Finished with a white marble effect worktop and herringbone vinyl flooring. To the first floor there are three well proportioned bedrooms and a fabulous refitted family bathroom. The property further benefits from gas central heating with 'hive' and double gazing throughout.

- HILLMORTON
- THREE GOOD SIZED BEDROOMS
- REFITTED KITCHEN/DINER
- REFITTED BATHROOM
- REDECORATED THROUGHOUT
- NEW FLOORING THROUGHOUT
- ENCLOSED REAR GARDEN
- GAS CENTRAL HEATING & UPVC DOUBLE GLAZING
- OFF ROAD PARKING FOR TWO CARS
- EPC C
- NO ONWARD CHAIN
- GOOD SCHOOL CATCHMENT