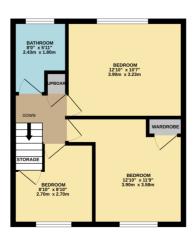

## Coton Road, Hillmorton, Rugby, CV21 4LW

GROUND FLOOR 379 sq.ft. (35.2 sq.m.) approx.

1ST FLOOR 418 sq.ft. (38.8 sq.m.) approx.

Agents note: All measurements are approximate and whilst every attempt has been made to ensure accuracy they are for general guidance only and must not be relied on. The fixture and fittings referred to have not been tested and therefore no guarantee can be given that they are in working order. Internal photographs are reproduced for general information and it must not be inferred that any item shown is included with the property.

This spacious family home has recently been redecorated throughout and offers excellent accommodation to include: entrance hallway, good sized lounge and a fantastic modern refitted kitchen/diner, fitted with navy blue shaker style units, integrated fridge/freezer, built in oven, induction hob and extractor. Finished with a white marble effect worktop and herringbone vinyl flooring. To the first floor there are three well proportioned bedrooms and a fabulous refitted family bathroom. The property further benefits from gas central heating with 'hive' and double gazing throughout.