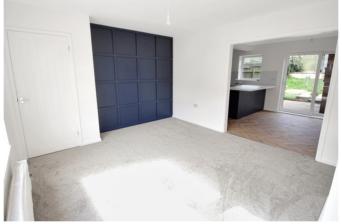

This spacious family home has recently been redecorated throughout and offers excellent accommodation to include: entrance hallway, good sized lounge and a fantastic modern refitted kitchen/diner, fitted with navy blue shaker style units, integrated fridge/freezer, built in oven, induction hob and extractor. Finished with a white marble effect worktop and herringbone vinyl flooring. To the first floor there are three well proportioned bedrooms and a fabulous refitted family bathroom. The property further benefits from gas central heating with 'hive' and double gazing throughout.