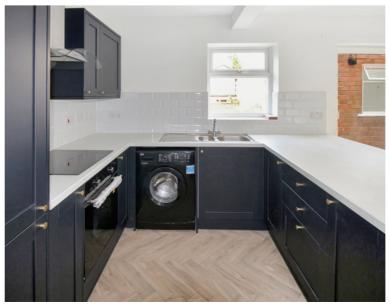

This spacious family home has recently been redecorated throughout and offers excellent accommodation to include: entrance hallway, good sized lounge and a fantastic modern refitted kitchen/diner, fitted with navy blue shaker style units, integrated fridge/freezer, built in oven, induction hob and extractor. Finished with a white marble effect worktop and herringbone vinyl flooring. To the first floor there are three well proportioned bedrooms and a fabulous refitted family bathroom. The property further benefits from gas central heating with 'hive' and double gazing throughout.

- HILLMORTON
- THREE GOOD SIZED BEDROOMS
- REFITTED KITCHEN/DINER
- REFITTED BATHROOM
- REDECORATED THROUGHOUT
- NEW FLOORING THROUGHOUT
- ENCLOSED REAR GARDEN
- GAS CENTRAL HEATING & UPVC DOUBLE GLAZING
- OFF ROAD PARKING FOR TWO CARS
- EPC C
- NO ONWARD CHAIN
- GOOD SCHOOL CATCHMENT