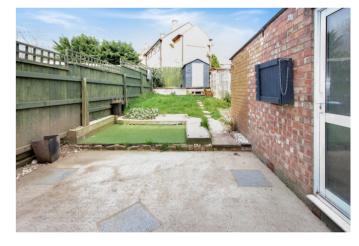

Externally the enclosed rear garden is mainly laid to lawn with patio area and brick storage shed which is ideal for storage or utilising as a utility room.

Early viewing highly recommended. NO ONWARD CHAIN.