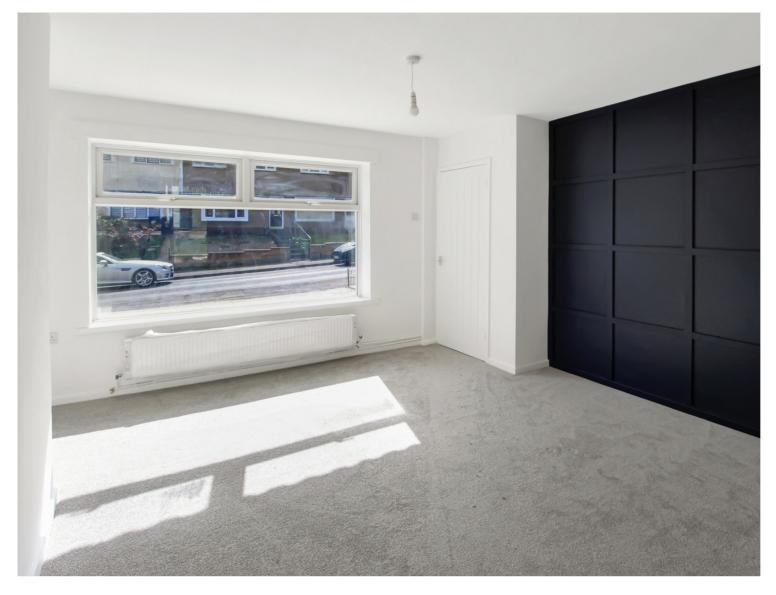

This spacious family home has recently been redecorated throughout and offers excellent accommodation to include: entrance hallway, good sized lounge and a fantastic modern refitted kitchen/diner, fitted with navy blue shaker style units, integrated fridge/freezer, built in oven, induction hob and extractor. Finished with a white marble effect worktop and herringbone vinyl flooring. To the first floor there are three well proportioned bedrooms and a fabulous refitted family bathroom. The property further benefits from gas central heating with 'hive' and double gazing throughout.