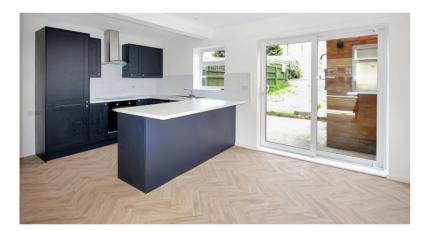

This spacious family home has recently been redecorated throughout and offers excellent accommodation to include: entrance hallway, good sized lounge and a fantastic modern refitted kitchen/diner, fitted with navy blue shaker style units, integrated fridge/freezer, built in oven, induction hob and extractor. Finished with a white marble effect worktop and herringbone vinyl flooring. To the first floor there are three well proportioned bedrooms and a fabulous refitted family bathroom. The property further benefits from gas central heating with 'hive' and double gazing throughout.