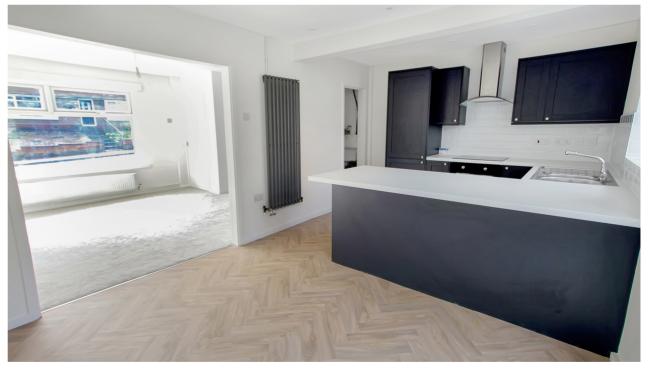

This spacious family home has recently been redecorated throughout and offers excellent accommodation to include: entrance hallway, good sized lounge and a fantastic modern refitted kitchen/diner, fitted with navy blue shaker style units, integrated fridge/freezer, built in oven, induction hob and extractor. Finished with a white marble effect worktop and herringbone vinyl flooring. To the first floor there are three well proportioned bedrooms and a fabulous refitted family bathroom. The property further benefits from gas central heating with 'hive' and double gazing throughout.

- HILLMORTON
- THREE GOOD SIZED BEDROOMS
- REFITTED KITCHEN/DINER
- REFITTED BATHROOM
- REDECORATED THROUGHOUT
- NEW FLOORING THROUGHOUT
- ENCLOSED REAR GARDEN
- GAS CENTRAL HEATING & UPVC DOUBLE GLAZING
- OFF ROAD PARKING FOR TWO CARS
- EPC C
- NO ONWARD CHAIN
- GOOD SCHOOL CATCHMENT