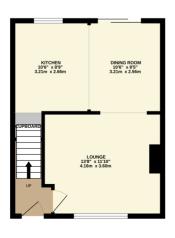

## Coton Road, Hillmorton, Rugby, CV21 4LW

GROUND FLOOR 379 sq.ft. (35.2 sq.m.) approx.

1ST FLOOR 418 sq.ft. (38.8 sq.m.) approx.

Agents note: All measurements are approximate and whilst every attempt has been made to ensure accuracy they are for general guidance only and must not be relied on. The fixture and fittings referred to have not been tested and therefore no guarantee can be given that they are in working order. Internal photographs are reproduced for general information and it must not be inferred that any item shown is included with the property.

This spacious family home has recently been redecorated throughout and offers excellent accommodation to include: entrance hallway, good sized lounge and a fantastic modern refitted kitchen/diner, fitted with navy blue shaker style units, integrated fridge/freezer, built in oven, induction hob and extractor. Finished with a white marble effect worktop and herringbone vinyl flooring. To the first floor there are three well proportioned bedrooms and a fabulous refitted family bathroom. The property further benefits from gas central heating with 'hive' and double gazing throughout.