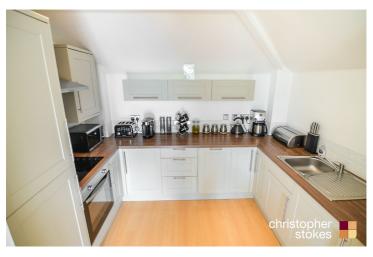

## £265,000 Leasehold

- Chain free
- Ensuite to master bedroom
- Allocated parking

- Top floor apartment
- Juliet balcony
- Close proximity to A10/ Brookfield shopping centre

Winnipeg Way is a chain free, two bedroom, two bathroom, top floor apartment situated in Broxbourne. As you enter the apartment, you are welcomed into a generous hallway, with open plan living leading to a Juliet balcony. The property features two double bedrooms, ensuite to master bedroom and allocated parking. It is located in an attractive development, within walking distance to Brookfield shopping centre and great links to the A10/M25. This is an ideal purchase for first time buyers/investors.