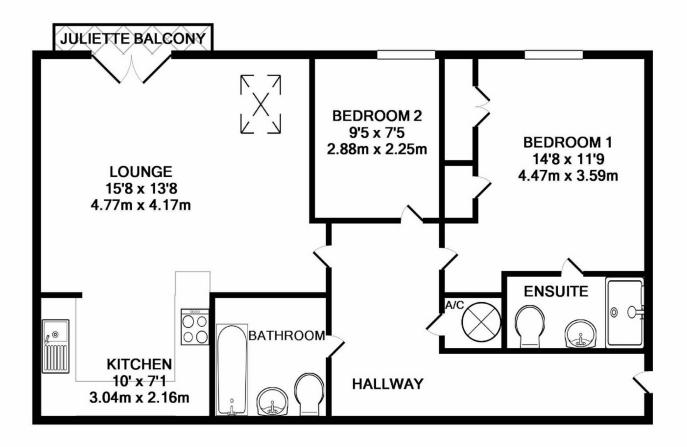

## £265,000 Leasehold

- Chain free
- Ensuite to master bedroom
- Allocated parking

- Top floor apartment
- Juliet balcony
- Close proximity to A10/ Brookfield shopping centre

Winnipeg Way is a chain free, two bedroom, two bathroom, top floor apartment situated in Broxbourne. As you enter the apartment, you are welcomed into a generous hallway, with open plan living leading to a Juliet balcony. The property features two double bedrooms, ensuite to master bedroom and allocated parking. It is located in an attractive development, within walking distance to Brookfield shopping centre and great links to the A10/M25. This is an ideal purchase for first time buyers/investors.

## TOTAL APPROX. FLOOR AREA 710 SQ.FT. (66.0 SQ.M.)

Whilst every attempt has been made to ensure the accuracy of the floor plan contained here, measurements of doors, windows, rooms and any other items are approximate and no responsibility is taken for any error, omission, or mis-statement. This plan is for illustrative purposes only and should be used as such by any prospective purchaser. The services, systems and appliances shown have not been tested and no guarantee as to their operability or efficiency can be given Made with Metropix ©2018