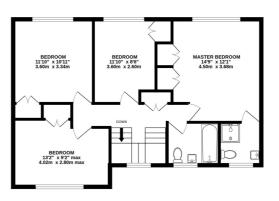

The central hallway leads to all ground floor rooms and has a reverse turn staircase leading to the first floor. The large double aspect living room features a fireplace with log burner and french doors leading out to the rear garden. The kitchen/dining room has bi-fold doors to the garden and has been re-fitted with attractive, handmade, painted oak units, integrated appliances, a central island unit, and leads through to the utility room and cloakroom/w.c. On the first floor there are four double bedrooms, all with built in wardrobes. The family bathroom and en-suite shower room have both been re-fitted in a contemporary style.

## **Local Authority**

Waverley Band G GROUND FLOOR 1070 sq.ft. (99.4 sq.m.) approx. 1ST FLOOR 719 sq.ft. (66.8 sq.m.) approx.

TOTAL FLOOR AREA: 1789 sq.ft. (166.2 sq.m.) approx.

Whilst every attempt has been made to ensure the accuracy of the floorplan contained here, measurements of doors, windows, rooms and any other items are approximate and no responsibility is taken for any error, omission or mis-statement. This plan is for illustrative purposes only and should be used as such by any prospective purchaser. The services, systems and appliances shown have not been tested and no guarantee as to their operability or efficiency can be given.