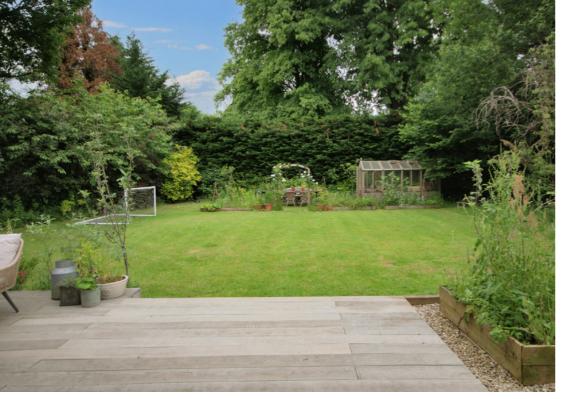

To the rear of the house, a composite non-slip deck offers space to entertain, or just relax and enjoy the view over the garden. A generous lawned area offers space for children to play and other features include a kitchen garden, greenhouse, compost area and side access. Natural screening and wood panel fencing offer a high degree of privacy. To the front of the house is a large driveway providing off road parking for a number of vehicles, as well as a double garage with electric roller door and double doors to the rear. The property benefits from all mains services, gas central heating, the water is metered and the owner is responsible for for drains within the boundaries. Superfast broadband is available in the area and mobile signal is likely for all networks.