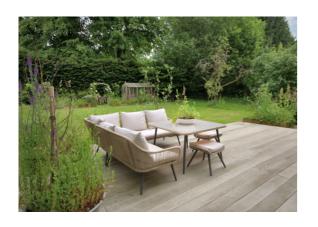

To the rear of the house, a composite non-slip deck offers space to entertain, or just relax and enjoy the view over the garden. A generous lawned area offers space for children to play and other features include a kitchen garden, greenhouse, compost area and side access. Natural screening and wood panel fencing offer a high degree of privacy. To the front of the house is a large driveway providing off road parking for a number of vehicles, as well as a double garage with electric roller door and double doors to the rear. The property benefits from all mains services, gas central heating, the water is metered and the owner is responsible for for drains within the boundaries. Superfast broadband is available in the area and mobile signal is likely for all networks.