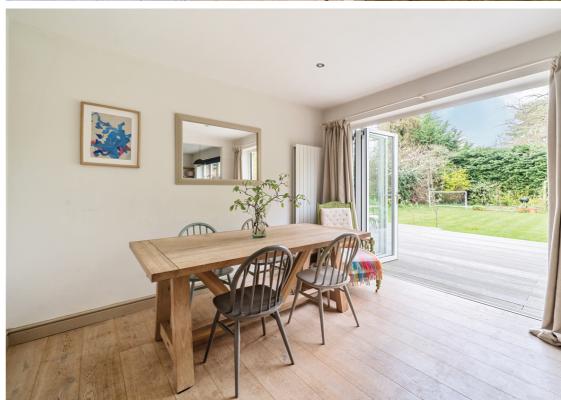

The central hallway leads to all ground floor rooms and has a reverse turn staircase leading to the first floor. The large double aspect living room features a fireplace with log burner and french doors leading out to the rear garden. The kitchen/dining room has bi-fold doors to the garden and has been re-fitted with attractive, handmade, painted oak units, integrated appliances, a central island unit, and leads through to the utility room and cloakroom/w.c. On the first floor there are four double bedrooms, all with built in wardrobes. The family bathroom and en-suite shower room have both been re-fitted in a contemporary style.

To the rear of the house, a composite non-slip deck offers space to entertain, or just relax and enjoy the view over the garden. A generous lawned area offers space for children to play and other features include a kitchen garden, greenhouse, compost area and side access. Natural screening and wood panel fencing offer a high degree of privacy. To the front of the house is a large driveway providing off road parking for a number of vehicles, as well as a double garage with electric roller door and double doors to the rear. The property benefits from all mains services, gas central heating, the water is metered and the owner is responsible for for drains within the boundaries. Superfast broadband is available in the area and mobile signal is likely for all networks.