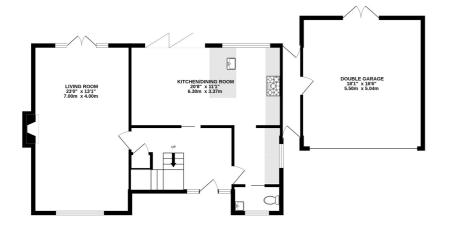

The central hallway leads to all ground floor rooms and has a reverse turn staircase leading to the first floor. The large double aspect living room features a fireplace with log burner and french doors leading out to the rear garden. The kitchen/dining room has bi-fold doors to the garden and has been re-fitted with attractive, handmade, painted oak units, integrated appliances, a central island unit, and leads through to the utility room and cloakroom/w.c. On the first floor there are four double bedrooms, all with built in wardrobes. The family bathroom and en-suite shower room have both been re-fitted in a contemporary style.

## **Local Authority**

Waverley Band G GROUND FLOOR 1070 sq.ft. (99.4 sq.m.) approx. 1ST FLOOR 719 sq.ft. (66.8 sq.m.) approx.

TOTAL FLOOR AREA: 1789 sq.ft. (166.2 sq.m.) approx.

Whilst every attempt has been made to ensure the accuracy of the floorplan contained here, measurements of doors, windows, rooms and any other items are approximate and no responsibility is taken for any error, omission or mis-statement. This plan is for illustrative purposes only and should be used as such by any prospective purchaser. The services, systems and appliances shown have not been tested and no guarantee as to their operability or efficiency can be given.