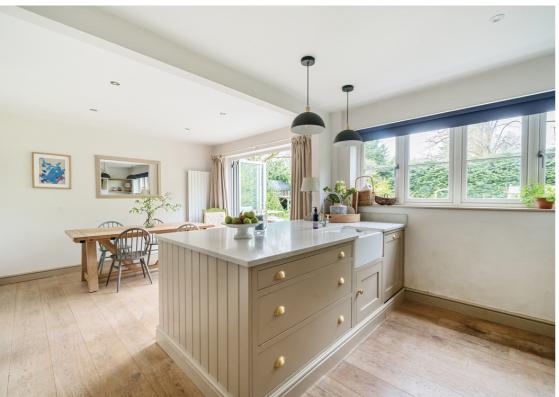

The central hallway leads to all ground floor rooms and has a reverse turn staircase leading to the first floor. The large double aspect living room features a fireplace with log burner and french doors leading out to the rear garden. The kitchen/dining room has bi-fold doors to the garden and has been re-fitted with attractive, handmade, painted oak units, integrated appliances, a central island unit, and leads through to the utility room and cloakroom/w.c. On the first floor there are four double bedrooms, all with built in wardrobes. The family bathroom and en-suite shower room have both been re-fitted in a contemporary style.