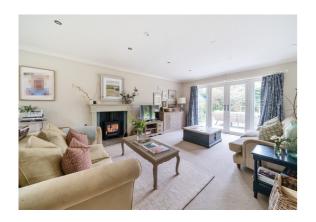

The central hallway leads to all ground floor rooms and has a reverse turn staircase leading to the first floor. The large double aspect living room features a fireplace with log burner and french doors leading out to the rear garden. The kitchen/dining room has bi-fold doors to the garden and has been re-fitted with attractive, handmade, painted oak units, integrated appliances, a central island unit, and leads through to the utility room and cloakroom/w.c. On the first floor there are four double bedrooms, all with built in wardrobes. The family bathroom and en-suite shower room have both been re-fitted in a contemporary style.