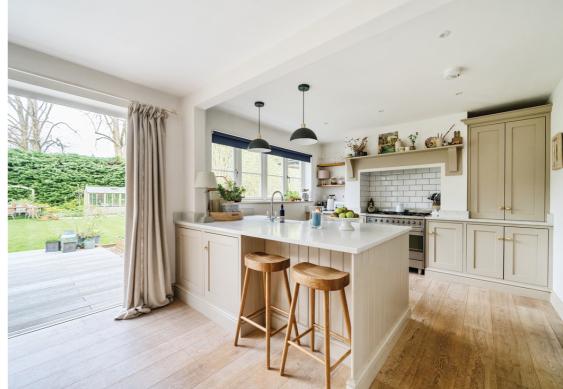

The central hallway leads to all ground floor rooms and has a reverse turn staircase leading to the first floor. The large double aspect living room features a fireplace with log burner and french doors leading out to the rear garden. The kitchen/dining room has bi-fold doors to the garden and has been re-fitted with attractive, handmade, painted oak units, integrated appliances, a central island unit, and leads through to the utility room and cloakroom/w.c. On the first floor there are four double bedrooms, all with built in wardrobes. The family bathroom and en-suite shower room have both been re-fitted in a contemporary style.