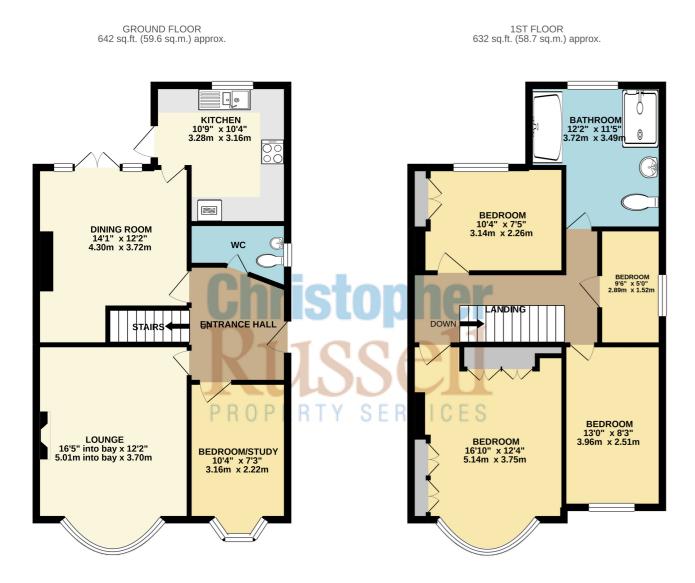

The accommodation comprises four bedrooms and family bathroom on the first floor, lounge, bedroom 5/study, dining room kitchen and separate w.c on the ground floor.

Outside the property features off street parking for several cars on the front driveway and a detached garage to the side.