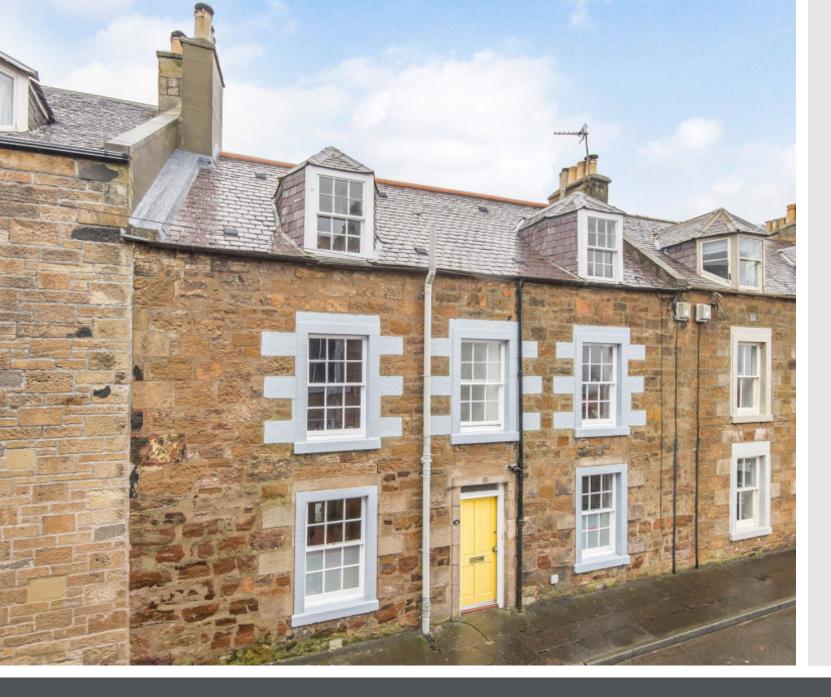

## 16 West Forth Street

Cellardyke, Fife, KY10 3HL

## Summary

Offering a characterful home in Cellardyke, within the village's conservation area, this traditional mid-terraced house provides versatile accommodation over three floors. The four-bedroom house is sure to appeal to families and other buyers, and it is ideally located for easy access to amenities in Cellardyke itself and neighbouring Anstruther. These amenities include a selection of shops, such as convenience stores for everyday essentials and independent retailers, schools catering for primary and secondary education, transport links, and scenic outdoor spaces, such as the beach and the tidal pool.

### Features

- Traditional mid-terraced house in Cellardyke
- Characterful features and mostly neutral décor
- Entrance vestibule and hall with storage
- Generous, southeast-facing living room
- Spacious dining kitchen
- Three double bedrooms
- One single bedroom
- Utility room and WC
- External workshop and useful stores
- Good-sized private garden
- Access to unrestricted on-street parking
- Gas central heating system