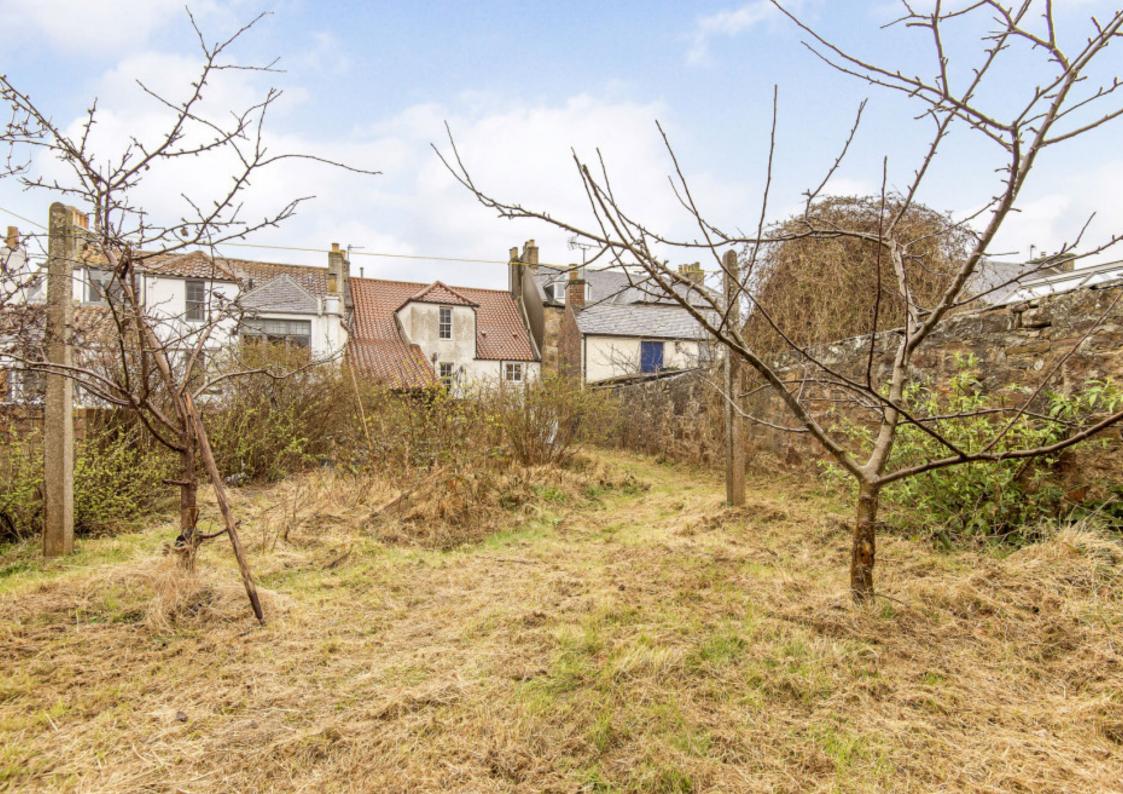

### Features

- Traditional mid-terraced house in Cellardyke
- Characterful features and mostly neutral décor
- Entrance vestibule and hall with storage
- Generous, southeast-facing living room
- Spacious dining kitchen
- Three double bedrooms
- One single bedroom
- Utility room and WC
- External workshop and useful stores
- Good-sized private garden
- Access to unrestricted on-street parking
- Gas central heating system