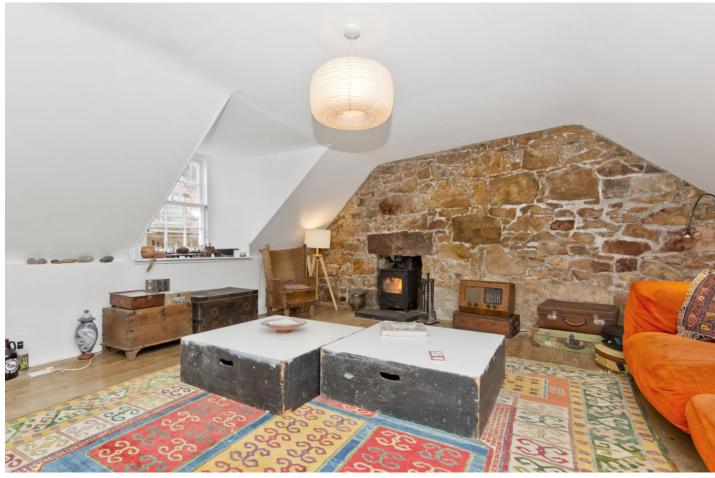

## Summary

Offering a characterful home in Cellardyke, within the village's conservation area, this traditional mid-terraced house provides versatile accommodation over three floors. The four-bedroom house is sure to appeal to families and other buyers, and it is ideally located for easy access to amenities in Cellardyke itself and neighbouring Anstruther. These amenities include a selection of shops, such as convenience stores for everyday essentials and independent retailers, schools catering for primary and secondary education, transport links, and scenic outdoor spaces, such as the beach and the tidal pool.

### Features

- Traditional mid-terraced house in Cellardyke
- Characterful features and mostly neutral décor
- Entrance vestibule and hall with storage
- Generous, southeast-facing living room
- Spacious dining kitchen
- Three double bedrooms
- One single bedroom
- Utility room and WC
- External workshop and useful stores
- Good-sized private garden
- Access to unrestricted on-street parking
- Gas central heating system

"This four-bedroom house in Cellardyke enjoys mostly neutral décor and characterful features."

"The home lies enviably close to all Cellardyke has to offer, as well as additional amenities in Anstruther."