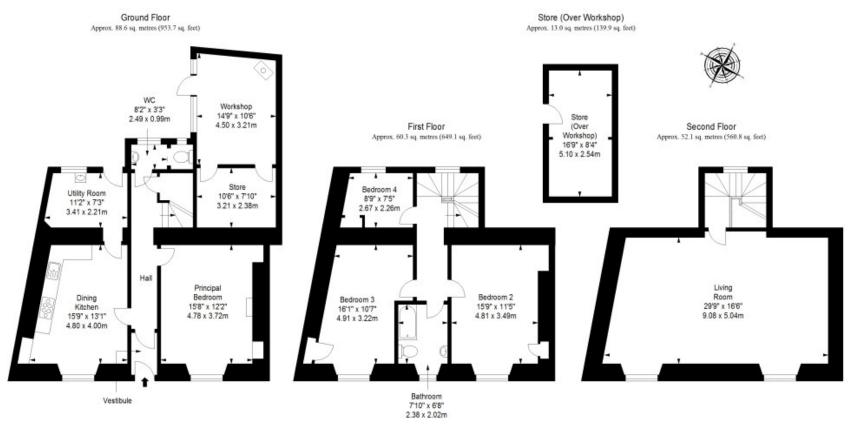

as the beach and the tidal pool.

Extras: All window coverings, light fittings, and Rangemaster cooker will be included in the sale.

### Features

- Traditional mid-terraced house in Cellardyke
- Characterful features and mostly neutral décor
- Entrance vestibule and hall with storage
- Generous, southeast-facing living room
- Spacious dining kitchen
- Three double bedrooms
- One single bedroom
- Utility room and WC
- External workshop and useful stores
- Good-sized private garden
- Access to unrestricted on-street parking
- Gas central heating system



"This four-bedroom house in Cellardyke enjoys mostly neutral décor and characterful features."

















"The home lies enviably close to all Cellardyke has to offer, as well as additional amenities in Anstruther."



# Floorplan



Total area: approx. 214.0 sq. metres (2303.5 sq. feet)





# Our Branches

#### **ANSTRUTHER**

5A Shore Street, Anstruther, KY10 3EA 01333 310481 anstrutherea@thorntons-law.co.uk

#### **ARBROATH**

165 High Street, Arbroath, DD1 1DR 01241 876633 arbroathea@thorntons-law.co.uk

#### **BONNYRIGG**

3-7 High Street, Bonnyrigg, EH19 2DA 0131 663 7135 bonnyriggea@thorntons-law.co.uk

#### **CUPAR**

49 Bonnygate, Cupar, KY15 4BY 01334 656564 cuparea@thorntons-law.co.uk

#### **DUNDEE**

Whitehall House, 33 Yeaman Shore Dundee DD1 4BJ 01382 200099 dundeeea@thorntons-law.co.uk

#### **EDINBURGH**

Citypoint, 3rd Floor, 65 Haymarket Terrace, Edinburgh, EH12 5HD 0131 297 5980 edinburghea@thorntons-law.co.uk

#### **FORFAR**

53 East High Street, Forfar, DD8 2EL 01307 466886 forfarea@thorntons-