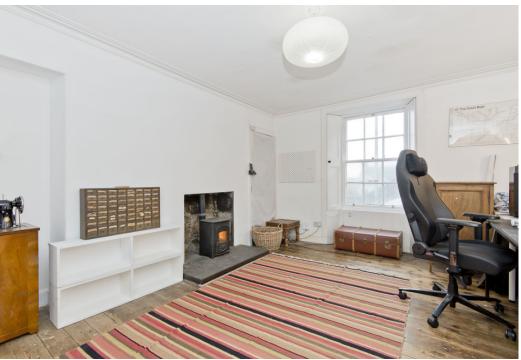

## Summary

Offering a characterful home in Cellardyke, within the village's conservation area, this traditional mid-terraced house provides versatile accommodation over three floors. The four-bedroom house is sure to appeal to families and other buyers, and it is ideally located for easy access to amenities in Cellardyke itself and neighbouring Anstruther. These amenities include a selection of shops, such as convenience stores for everyday essentials and independent retailers, schools catering for primary and secondary education, transport links, and scenic outdoor spaces, such as the beach and the tidal pool.

### Features

- Traditional mid-terraced house in Cellardyke
- Characterful features and mostly neutral décor
- Entrance vestibule and hall with storage
- Generous, southeast-facing living room
- Spacious dining kitchen
- Three double bedrooms
- One single bedroom
- Utility room and WC
- External workshop and useful stores
- Good-sized private garden
- Access to unrestricted on-street parking
- Gas central heating system