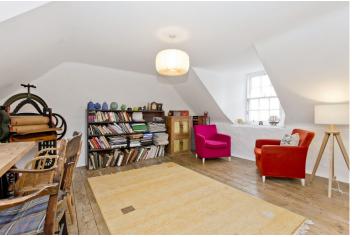

## Summary

Offering a characterful home in Cellardyke, within the village's conservation area, this traditional mid-terraced house provides versatile accommodation over three floors. The four-bedroom house is sure to appeal to families and other buyers, and it is ideally located for easy access to amenities in Cellardyke itself and neighbouring Anstruther. These amenities include a selection of shops, such as convenience stores for everyday essentials and independent retailers, schools catering for primary and secondary education, transport links, and scenic outdoor spaces, such as the beach and the tidal pool.

### Features

- Traditional mid-terraced house in Cellardyke
- Characterful features and mostly neutral décor
- Entrance vestibule and hall with storage
- Generous, southeast-facing living room
- Spacious dining kitchen
- Three double bedrooms
- One single bedroom
- Utility room and WC
- External workshop and useful stores
- Good-sized private garden
- Access to unrestricted on-street parking
- Gas central heating system