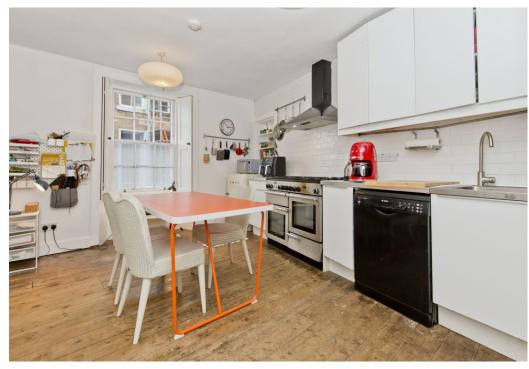

## Summary

Offering a characterful home in Cellardyke, within the village's conservation area, this traditional mid-terraced house provides versatile accommodation over three floors. The four-bedroom house is sure to appeal to families and other buyers, and it is ideally located for easy access to amenities in Cellardyke itself and neighbouring Anstruther. These amenities include a selection of shops, such as convenience stores for everyday essentials and independent retailers, schools catering for primary and secondary education, transport links, and scenic outdoor spaces, such as the beach and the tidal pool.

### Features

- Traditional mid-terraced house in Cellardyke
- Characterful features and mostly neutral décor
- Entrance vestibule and hall with storage
- Generous, southeast-facing living room
- Spacious dining kitchen
- Three double bedrooms
- One single bedroom
- Utility room and WC
- External workshop and useful stores
- Good-sized private garden
- Access to unrestricted on-street parking
- Gas central heating system

Extras: All window coverings, light fittings, and Rangemaster cooker will be included in the sale.