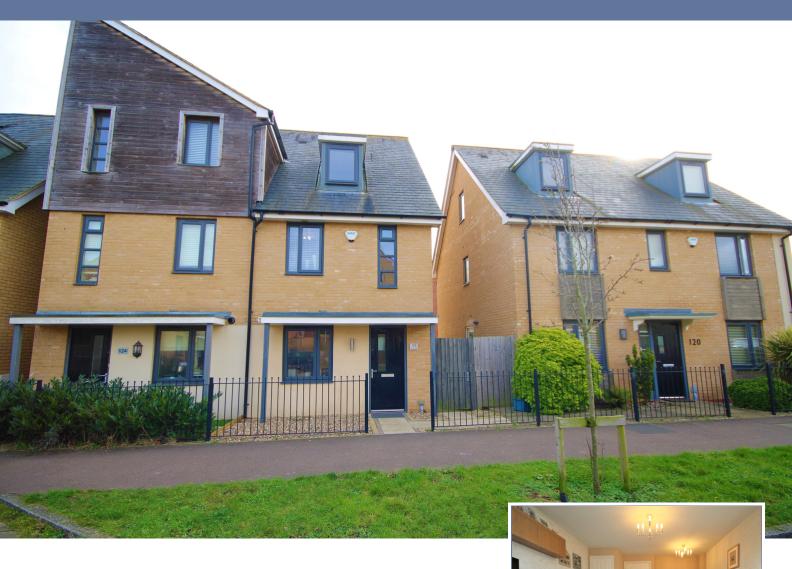

## 122 Selkirk Drive, Oakridge Park, Milton Keynes, Buckinghamshire, MK14 6FF

## £375,000 Freehold

- Three Double Bedrooms
- Within the highly desirable location of Oakridge Park
- Parkland walks close by with Canal and riverside
- Garage and parking for 2 cars
- en suite to master bedroom
- Family bathroom and cloakroom
- EPC Rating

This three bedroom three storey semi detached property is offered to the market in the popular area of Oakridge Park. The property boasts an en suite, garage, upgraded kitchen and bathroom. In brief this lovely family home comprises: entrance hall, wc, kitchen breakfast room, lounge diner, 1st floor two bedrooms, family bathroom, 2nd floor master bedroom with en suite, Front and rear gardens, parking for two cars and a garage. Oakridge Park is a very popular low density development which is positioned adjacent to Stanton Low country park with canal and riverside walks. The development has a local shopping area offering a Gym, dentist, Pharmacy, medium sized Asda supermarket, medical centre. within a short walk are the popular the railway walk (cycleway) and Great Linford manor Grounds.