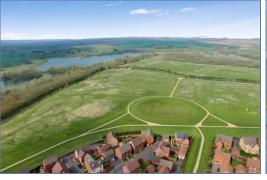

This three bedroom three storey semi detached property is offered to the market in the popular area of Oakridge Park. The property boasts an en suite, garage, upgraded kitchen and bathroom. In brief this lovely family home comprises: entrance hall, wc, kitchen breakfast room, lounge diner, 1st floor two bedrooms, family bathroom, 2nd floor master bedroom with en suite, Front and rear gardens, parking for two cars and a garage. Oakridge Park is a very popular low density development which is positioned adjacent to Stanton Low country park with canal and riverside walks. The development has a local shopping area offering a Gym, dentist, Pharmacy, medium sized Asda supermarket, medical centre. within a short walk are the popular the railway walk (cycleway) and Great Linford manor Grounds.