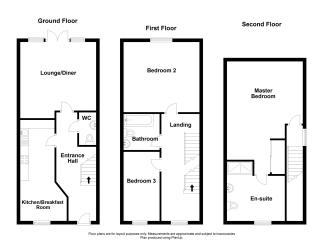

This three bedroom three storey semi detached property is offered to the market in the popular area of Oakridge Park. The property boasts an en suite, garage, upgraded kitchen and bathroom. In brief this lovely family home comprises: entrance hall, wc, kitchen breakfast room, lounge diner, 1st floor two bedrooms, family bathroom, 2nd floor master bedroom with en suite, Front and rear gardens, parking for two cars and a garage. Oakridge Park is a very popular low density development which is positioned adjacent to Stanton Low country park with canal and riverside walks. The development has a local shopping area offering a Gym, dentist, Pharmacy, medium sized Asda supermarket, medical centre. within a short walk are the popular the railway walk (cycleway) and Great Linford manor Grounds.