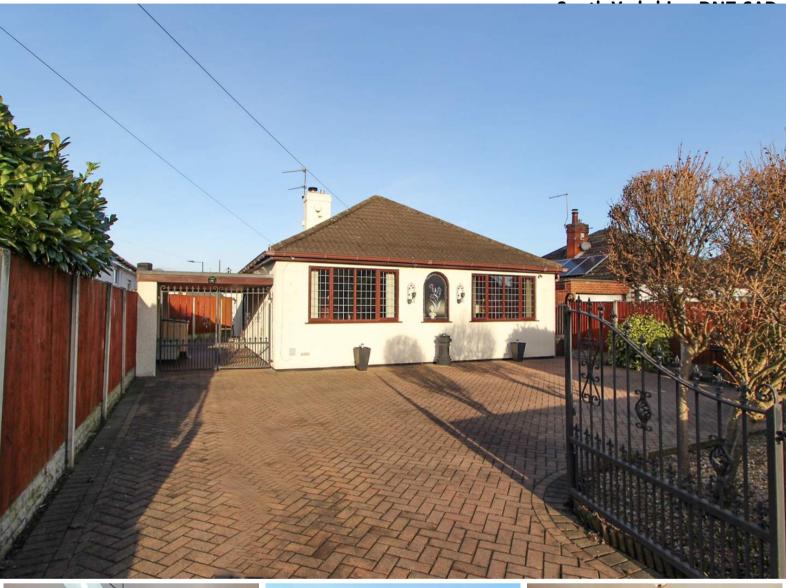

- · Well Presented Detached Bungalow
- · Open Plan Lounge and Dining Room
- Three Double Bedrooms En Suite to Master
- Driveway and Carport Offering Ample Parking
- Popular Location In Hatfield

Offers in Region of £280,000

#### **Owner's View**

3D Virtual Tour Available- Take a closer, more detailed look around via our 3D Virtual Tour! Don't forget that you can also check availability for viewings online via a visit to our website... This bungalow is deceptively larger than it first looks. Spacious parking area to the front of the property, enough for 3-4 cars. It's a lovely warm welcoming home that we have loved living in. Close enough to shops, entertainment etc but far enough out to feel a bit rural. Very close buses if you're unable to drive.