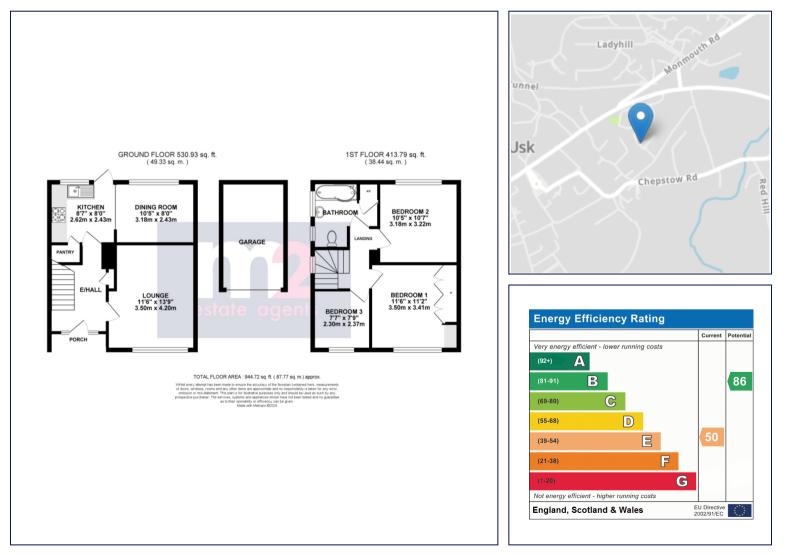

All mains services connected Council Tax Band: F

All room sizes are approximate. Electrical installations, plumbing, central heating and drainage installations are noted on the basis of a visual inspection only. They have not been tested and no warranty of condition or fitness for purpose is implied in their inclusion. Potential purchasers are warned that they must make their own enquiries as to the condition of the appliances, installations or any element of the structure or fabric of the property.