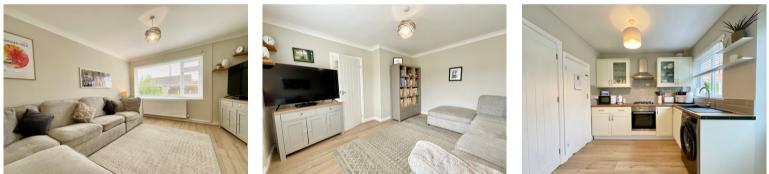

A covered entrance porch leads to a light and bright entrance hall with stairs to first floor and cloaks cupboard. The good size lounge enjoys an outlook to the front. Spanning the full width of the house is the kitchen/dining room with access to the rear garden. The kitchen features wall and base units with a built in oven, gas hob with extractor over and a large pantry.

Upstairs the landing leads to 3 bedrooms, the master enjoying an outlook to the front with built in wardrobes. The family bathroom is fitted with a white suite having shower over bath, pedestal basin and low level w/c.