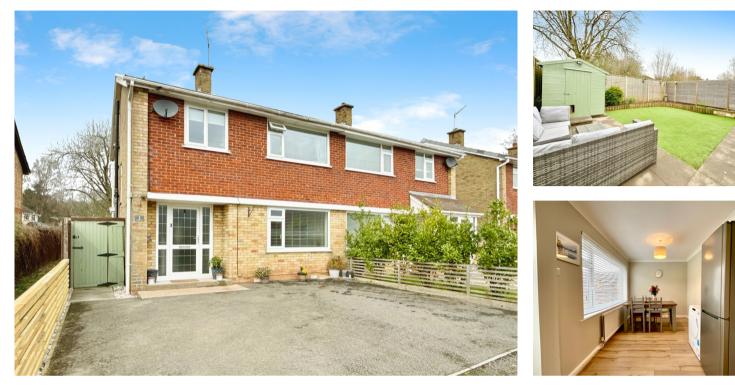

19 Bridge Street, NP15 1BQ M2 Estate Agents Usk 01291 672827 www.m2ea.co.uk A 3 bedroom semi detached family home lying in a convenient location within Usk town close to the local school and a wide range of amenities. The property benefits from an easily maintained rear garden, double width driveway parking to the front and a garage in a nearby block.

A covered entrance porch leads to a light and bright entrance hall with stairs to first floor and cloaks cupboard. The good size lounge enjoys an outlook to the front. Spanning the full width of the house is the kitchen/dining room with access to the rear garden. The kitchen features wall and base units with a built in oven, gas hob with extractor over and a large pantry.

Gated side access from the driveway leads to the rear low maintenance garden. A patio area opens to a garden laid with astro turf enclosed by fencing. Storage shed. The property furthers benefits from a garage in a block. Services: