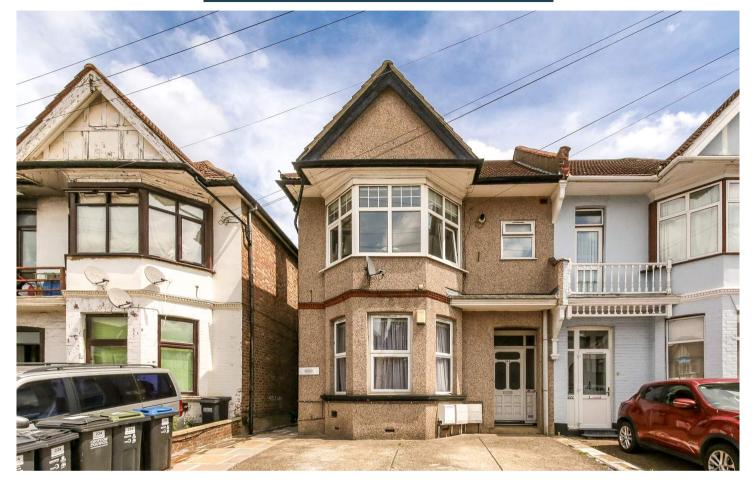

## Truuli

Melfort Road, Thornton Heath, Surrey, CR7

£235,000 Leasehold

- Allocated parking space
- Offered to market with no onward chain
- Semi open plan kitchen and reception room

- Recently decorated throughout
- Close to a plethora of local transport and amenities
- Close to Thornton Heath recreation ground

## Melfort Road, Thornton Heath, Surrey, CR7

## £235,000 Leasehold

A spacious first-floor one-bedroom flat with access to a shared garden on Melfort Road, Thornton Heath. The property has been recently renovated to a good standard by the current owners.