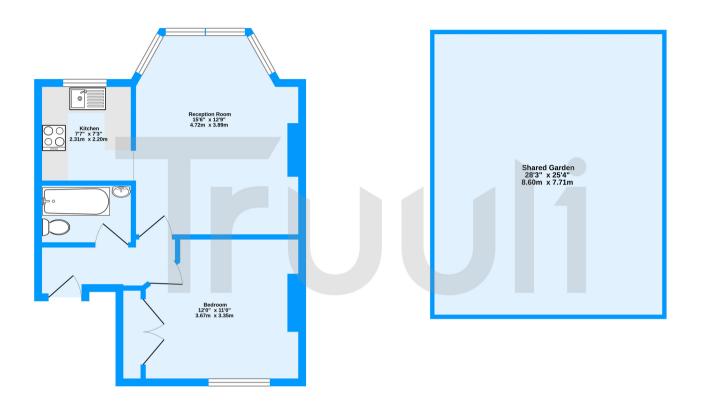

## £235,000 Leasehold

A spacious first-floor one-bedroom flat with access to a shared garden on Melfort Road, Thornton Heath. The property has been recently renovated to a good standard by the current owners.

First Floor 517 sq.ft. (48.0 sq.m.) approx. Garden 0 sq.ft. (0.0 sq.m.) approx.

Melfort Road, Thornton Heath, CR7

TOTAL FLOOR AREA: 517sq.ft. (48.0 sq.m.) approx.

Measurements are approximate. Not to scale. Illustrative purposes only Made with Metropix ©2023