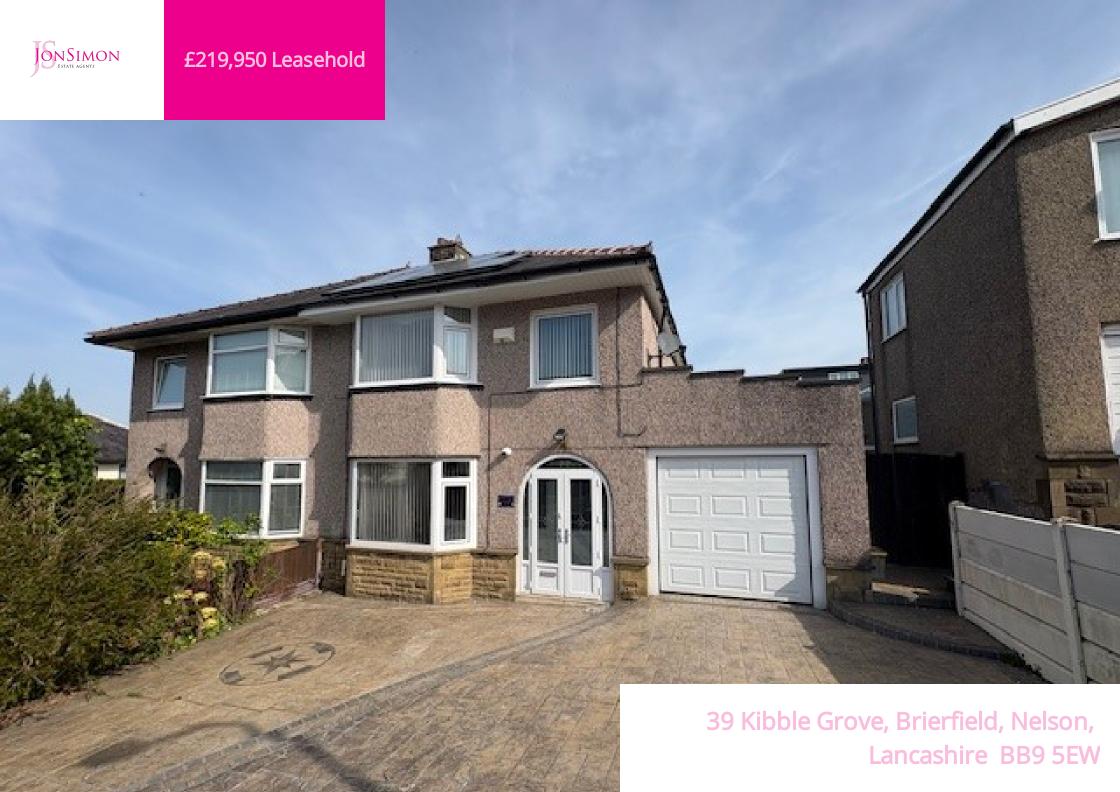

## PROPERTY DESCRIPTION

!! Offered for sale with no onward chain !! This sizeable three bedroom semi detached home is found on the popular Kibble Grove, and is sure to catch the eye of any growing family looking for their forever home. The accommodation is well presented throughout and comprises of: two separate reception rooms, an extended kitchen, modern downstairs shower room, three first floor bedrooms and a modern two piece shower room with separate W/C. The property is warmed by gas central heating - ran from a recently installed combination boiler, and is Upvc double glazed throughout. To the front is ample off road parking found in the form of a block paved driveway and leading to an integral garage having an electric 'up and over' door. The rear garden is block paved and stoned for ease of maintenance. EPC - TBC. Council Tax - Band C. Early viewing is considered a must!