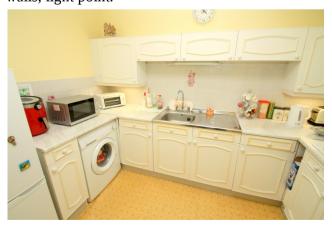

#### Kitchen

Range of fitted units at eye and base level, roll edged worktops, sink drainer unit, built-in oven and hob with extractor over, space for fridge/freezer and washing machine. Partly tiled walls, light point.