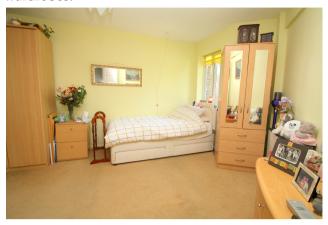

#### Bedroom

Front aspect UPVC double glazed window, light and power points, night-storage heater, built-in wardrobes.