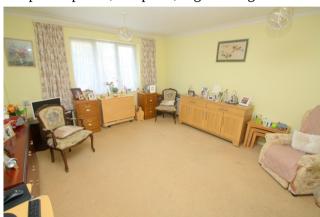

### Lounge/Diner

Front aspect UPVC double glazed window, light and power points, TV point, night storage heater.