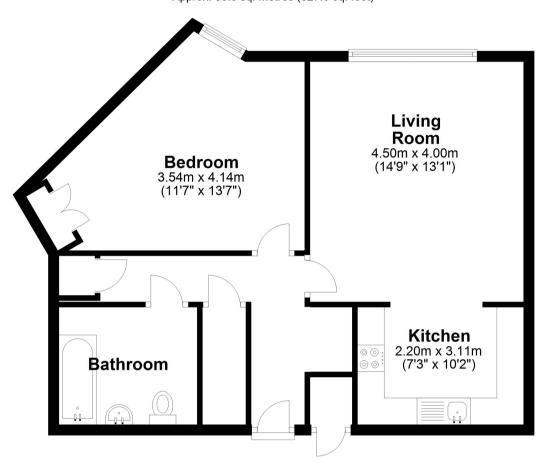

# First Floor

#### **Entrance Hall**

Light and power points, cupboard housing fuseboard, wall mounted electric heater, cupboard housing hot water tank, built-in storage cupboard. Doors to:

### Lounge/Diner

Front aspect UPVC double glazed window, light and power points, TV point, night storage heater.

#### Kitchen

Range of fitted units at eye and base level, roll edged worktops, sink drainer unit, built-in oven and hob with extractor over, space for fridge/freezer and washing machine. Partly tiled walls, light point.

#### Bedroom

Front aspect UPVC double glazed window, light and power points, night-storage heater, built-in wardrobes.

#### **Bathroom**

Panel enclosed bath, pedestal wash hand basin, low level W.C, wall mounted electric heater, light point, partly tiled walls.

First Floor
Approx. 58.3 sq. metres (627.0 sq. feet)

Total area: approx. 58.3 sq. metres (627.0 sq. feet)