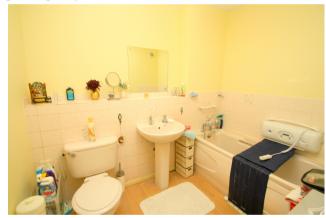

#### **Bathroom**

Panel enclosed bath, pedestal wash hand basin, low level W.C, wall mounted electric heater, light point, partly tiled walls.