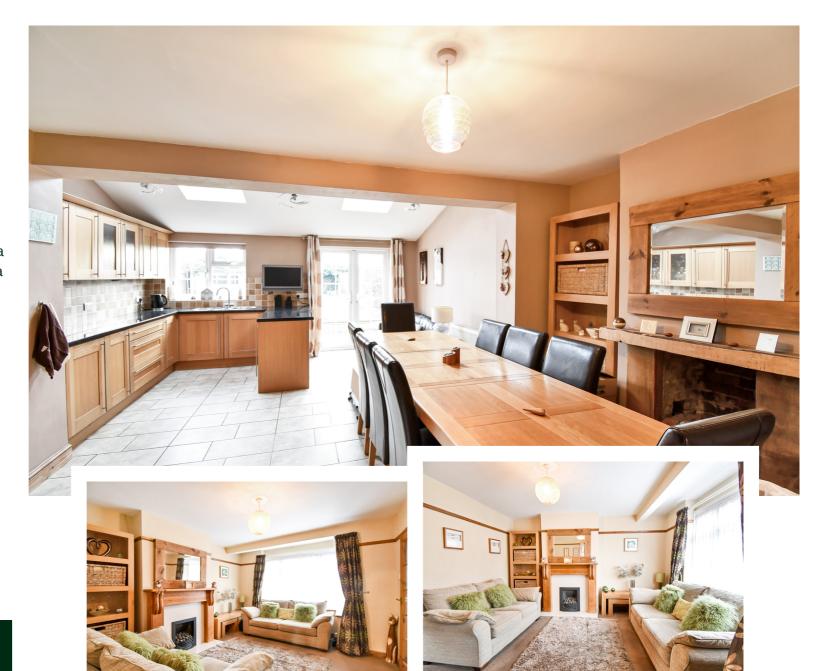

Close to local schools and road links.

Entering the property into the hall which has stairs to first floor and door to lounge. The lounge is to the front with feature fireplace and box bay window to front. A door leads in to the open plan kitchen/diner. Kitchen area has a good selection of fitted units. Including, integrated dishwasher, space for range cooker, fridge freezer. Space for a large dining table & chairs. The sizeable versatile room allows space for sofa. Under stairs cupboard housing boiler & washing machine. Skylight windows and French doors to rear garden. On the first floor are the three bedrooms & bathroom. On the outside, rear garden with large paved area with remainder of rear garden laid to lawn and enclosed by wooden fencing. Front garden laid to lawn and enclosed by brick walling.