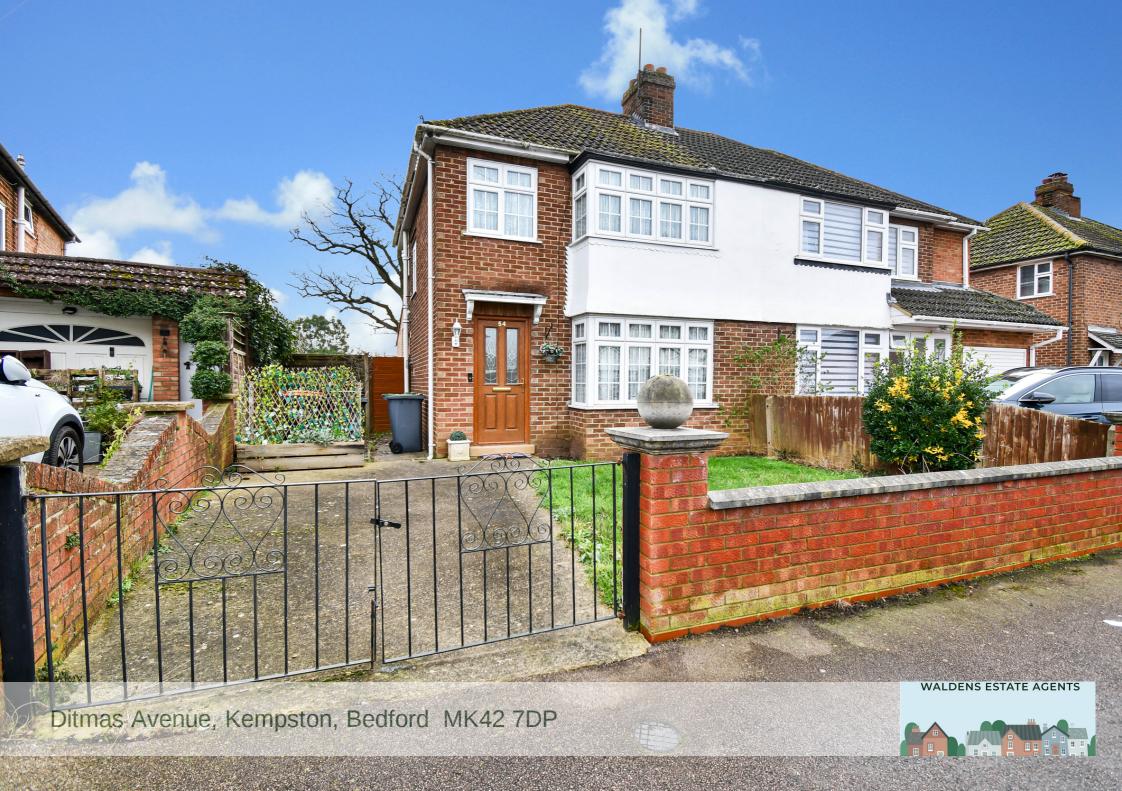

Ditmas Avenue Kempston Bedford MK42 7DP

£330,000

Extended three bedroom semidetached property which is in immaculate order. Having undergone a single extension to the rear providing a spacious and inviting kitchen/diner/entertaining area. Remainder of the property comprising of lounge with feature fireplace, 3 Bedrooms & bathroom. Generous sized enclosed rear garden.

Close to local schools and road links.

Entering the property into the hall which has stairs to first floor and door to lounge. The lounge is to the front with feature fireplace and box bay window to front. A door leads in to the open plan kitchen/diner. Kitchen area has a good selection of fitted units. Including, integrated dishwasher, space for range cooker, fridge freezer. Space for a large dining table & chairs. The sizeable versatile room allows space for sofa. Under stairs cupboard housing boiler & washing machine. Skylight windows and French doors to rear garden. On the first floor are the three bedrooms & bathroom. On the outside, rear garden with large paved area with remainder of rear garden laid to lawn and enclosed by wooden fencing. Front garden laid to lawn and enclosed by brick walling.