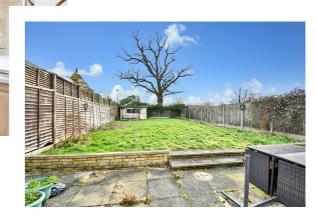

Close to local schools and road links.

Entering the property into the hall which has stairs to first floor and door to lounge. The lounge is to the front with feature fireplace and box bay window to front. A door leads in to the open plan kitchen/diner. Kitchen area has a good selection of fitted units. Including, integrated dishwasher, space for range cooker, fridge freezer. Space for a large dining table & chairs. The sizeable versatile room allows space for sofa. Under stairs cupboard housing boiler & washing machine. Skylight windows and French doors to rear garden. On the first floor are the three bedrooms & bathroom. On the outside, rear garden with large paved area with remainder of rear garden laid to lawn and enclosed by wooden fencing. Front garden laid to lawn and enclosed by brick walling.