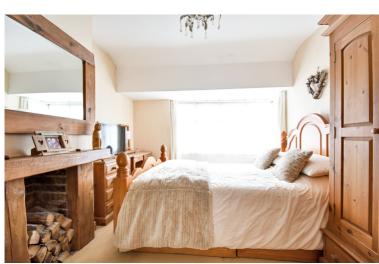

Close to local schools and road links.

Entering the property into the hall which has stairs to first floor and door to lounge. The lounge is to the front with feature fireplace and box bay window to front. A door leads in to the open plan kitchen/diner. Kitchen area has a good selection of fitted units. Including, integrated dishwasher, space for range cooker, fridge freezer. Space for a large dining table & chairs. The sizeable versatile room allows space for sofa. Under stairs cupboard housing boiler & washing machine. Skylight windows and French doors to rear garden. On the first floor are the three bedrooms & bathroom. On the outside, rear garden with large paved area with remainder of rear garden laid to lawn and enclosed by wooden fencing. Front garden laid to lawn and enclosed by brick walling.