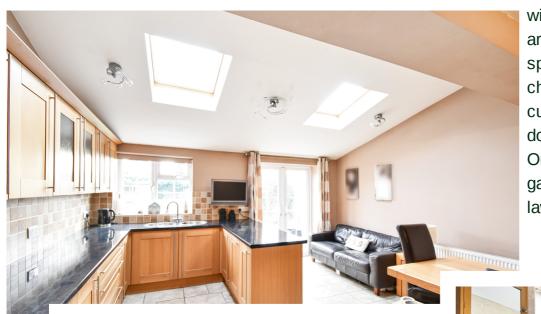

Close to local schools and road links.

Entering the property into the hall which has stairs to first floor and door to lounge. The lounge is to the front with feature fireplace and box bay window to front. A door leads in to the open plan kitchen/diner. Kitchen area has a good selection of fitted units. Including, integrated dishwasher, space for range cooker, fridge freezer. Space for a large dining table & chairs. The sizeable versatile room allows space for sofa. Under stairs cupboard housing boiler & washing machine. Skylight windows and French doors to rear garden. On the first floor are the three bedrooms & bathroom. On the outside, rear garden with large paved area with remainder of rear garden laid to lawn and enclosed by wooden fencing. Front garden laid to lawn and enclosed by brick walling.