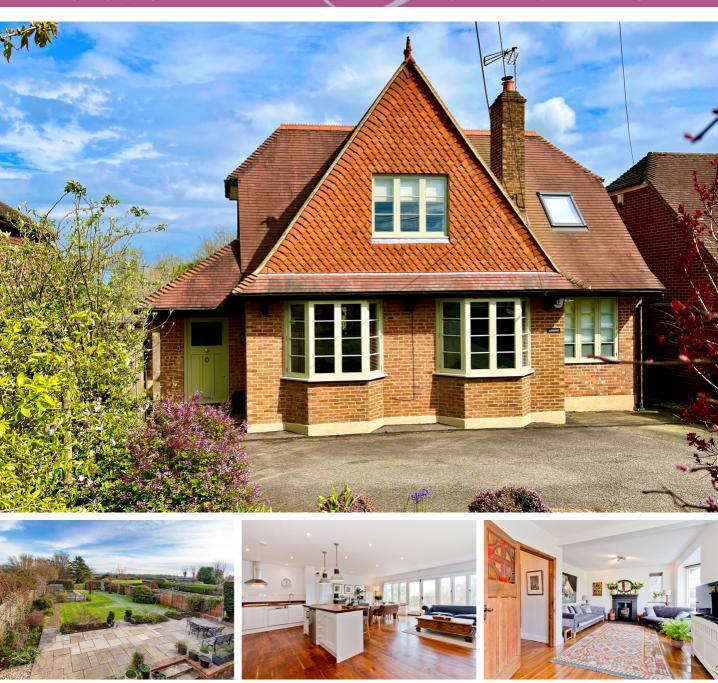

## Adanac, Whatlington Road, BATTLE, East Sussex TN33 0JN £950,000 freehold

Set in a desirable location and enjoying wonderful rural views this deceptively spacious detached family home has accommodation set out over three floors and enjoys a large level garden. The property is located on one of Battles most popular roads within easy reach of the town centre and mainline station.

Large Detached House

4/5 Bedrooms

2/3 Reception Rooms

Large Level Garden

Ample Off Road Parking

Very Popular Location

Rural Views

Close to Battle Amenities