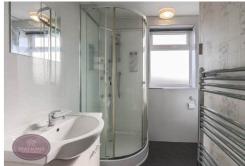

### **Shower Room**

3 piece suite comprising WC, vanity sink unit & corner shower unit with mains shower with body jets. Obscured uPVC double glazed window to the front, extractor fan, over stairs storage cupboard and chrome heated towel rail.