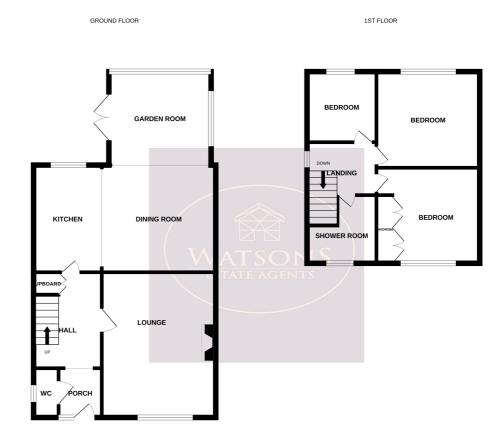

#### **Ground Floor**

# Porch

1.62m x 1.42m (5' 4" x 4' 8") Composite entrance door to the front, wood effect laminate flooring. Door to WC and open to the entrance hall.

## WC

WC, vanity sink unit, radiator. Obscured uPVC double glazed window to the side, wall mounted Worcester Bosch combination boiler.

## **Entrance Hall**

Stairs to first floor, under stairs storage, radiator. Doors to lounge & kitchen.

#### Lounge

4.77m x 3.46m (15' 8" x 11' 4) UPVC double glazed window to the front with integrated shutter blinds, feature panelling, media wall with integrated TV point & feature electric fire, vertical radiator.

## **Dining Area**

3.43m x 3.42m (11' 3" x 11' 3") Vertical radiator, open to the breakfast kitchen and garden room.

## **Breakfast Kitchen**

3.38m x 2.42m (11' 1" x 7' 11") A range of matching high gloss wall & base units, work surfaces incorporating a one & a half bowl sink & drainer unit, integrated appliances to include double electric oven & hob with extractor over, fridge freezer and dishwasher. Plumbing for washing machine, wood effect laminate flooring, radiator and breakfast bar. UPVC double glazed window to the rear.

## **Garden Room**

3.32m x 2.45m (10' 11" x 8' 0") Full height uPVC double glazed window to the rear, apex roof, vertical radiator and uPVC double glazed French doors leading out to the rear garden.

Whilst every attempt has been made to ensure the accuracy of the floorplan contained here, measurem of doors, windows, crosms and any other items are approximate and no responsibility is idented fram yer omission or mis-statement. This plan is for illustrative purposes only and should be used as such by an prospective purchaser. The services, systems and appliances shown have not been tested and no gustar as to their operating or efficiency can be given.

## **First Floor**

## Landing

Obscured uPVC double glazed window to the side, access to the attic. Doors to the bedrooms & bathroom.

## Bedroom 1

3.42m x 3.17m (11' 3" x 10' 5") UPVC double glazed window to the frontwith integrated shutter blinds, fitted wardrobes and radiator.

## Bedroom 2

3.42m x 3.16m (11' 3" x 10' 4") UPVC double glazed window to the rear and radiator.

## Bedroom 3

2.44m x 2.32m (8' 0" x 7' 7") UPVC double glazed window to the rear, radiator.

### **Shower Room**

3 piece suite comprising WC, vanity sink unit & corner shower unit with mains shower with body jets. Obscured uPVC double glazed window to the front, extractor fan, over stairs storage cupboard and chrome heated towel rail.