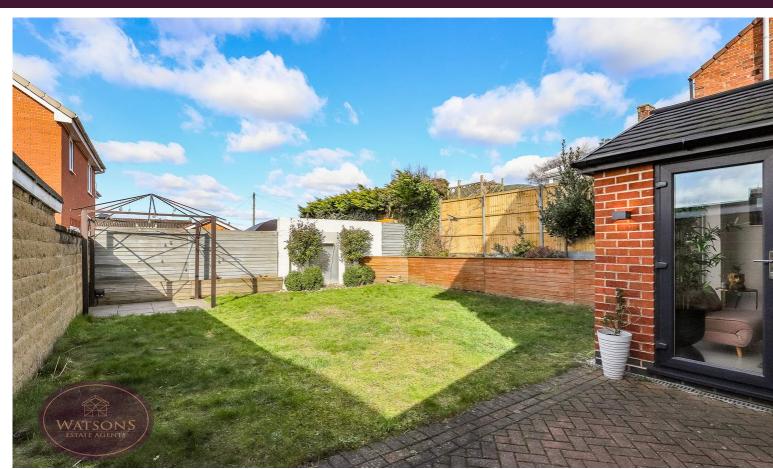

#### Outside

To the front of the property is a turfed lawn, railway sleeper borders with feature lighting, external power points. A block paved driveway provides off road parking for multiple cars and leads to the carport with double wooden doors. The rear garden has a block paved patio with raised flower bed borders containing a range of plants & shrubs and lighting, feature waterfall and external tap & power points. The garden is enclosed by wall and timber fence borders to the perimeter.