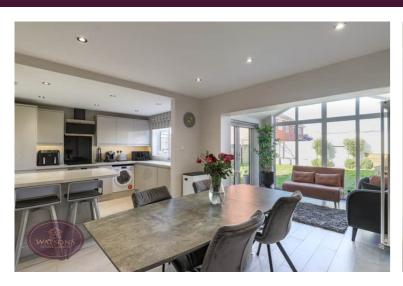

## **Dining Area**

3.43m x 3.42m (11' 3" x 11' 3") Vertical radiator, open to the breakfast kitchen and garden room.

## **Breakfast Kitchen**

3.38m x 2.42m (11' 1" x 7' 11") A range of matching high gloss wall & base units, work surfaces incorporating a one & a half bowl sink & drainer unit, integrated appliances to include double electric oven & hob with extractor over, fridge freezer and dishwasher. Plumbing for washing machine, wood effect laminate flooring, radiator and breakfast bar. UPVC double glazed window to the rear.

## **Garden Room**

3.32m x 2.45m (10' 11" x 8' 0") Full height uPVC double glazed window to the rear, apex roof, vertical radiator and uPVC double glazed French doors leading out to the rear garden.

Whilst every attempt has been made to ensure the accuracy of the floorplan contained here, measurem of doors, windows, crosms and any other items are approximate and no responsibility is idented fram yer omission or mis-statement. This plan is for illustrative purposes only and should be used as such by an prospective purchaser. The services, systems and appliances shown have not been tested and no gustar as to their operating or efficiency can be given.