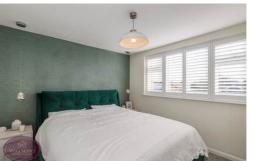

## Bedroom 1

3.42m x 3.17m (11' 3" x 10' 5") UPVC double glazed window to the frontwith integrated shutter blinds, fitted wardrobes and radiator.

## Bedroom 2

3.42m x 3.16m (11' 3" x 10' 4") UPVC double glazed window to the rear and radiator.

## Bedroom 3

2.44m x 2.32m (8' 0" x 7' 7") UPVC double glazed window to the rear, radiator.