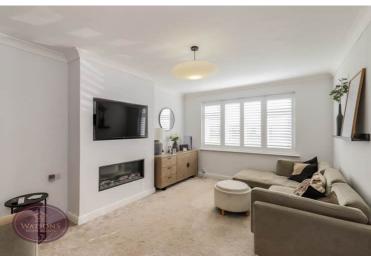

#### Lounge

4.77m x 3.46m (15' 8" x 11' 4) UPVC double glazed window to the front with integrated shutter blinds, feature panelling, media wall with integrated TV point & feature electric fire, vertical radiator.