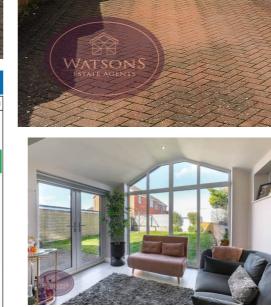

## **Dining Area**

3.43m x 3.42m (11' 3" x 11' 3") Vertical radiator, open to the breakfast kitchen and garden room.

## **Garden Room**

3.32m x 2.45m (10' 11" x 8' 0") Full height uPVC double glazed window to the rear, apex roof, vertical radiator and uPVC double glazed French doors leading out to the rear garden.

Whilst every attempt has been made to ensure the accuracy of the floorplan contained here, measurem of doors, windows, crosms and any other items are approximate and no responsibility is idented fram yer omission or mis-statement. This plan is for illustrative purposes only and should be used as such by an prospective purchaser. The services, systems and appliances shown have not been tested and no gustar as to their operating or efficiency can be given.