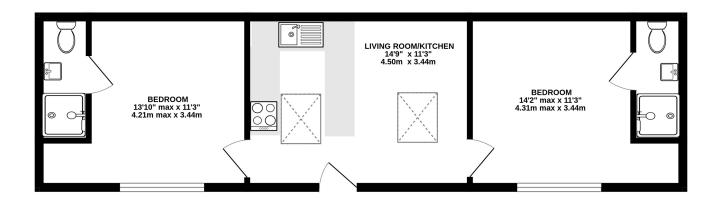

# GROUND FLOOR 483 sq.ft. (44.8 sq.m.) approx.

TOTAL FLOOR AREA: 483 sq.ft. (44.8 sq.m.) approx

Whilst every attempt has been made to ensure the accuracy of the floorplan contained here, measurements of doors, windows, rooms and any other items are approximate and no responsibility is taken for any error, omission or mis-statement. This plan is for illustrative purposes only and should be used as such by any prospective purchaser. The services, systems and appliances shown have not been tested and no guarantee as to their operability or efficiency can be given.