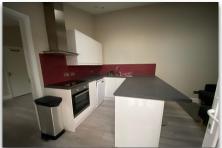

#### Description

A super detached property, standing within the grounds of a large house, tucked away down a quiet lane yet just a couple of miles from Farnham town centre and walking distance to the nearby Sainsburys Superstore. Comprising of a lounge with modern open plan kitchen with oven, hob, extractor, fridge, washing machine and dishwasher, 2 large double bedrooms both with en suite shower rooms, or one bedroom could easily be used as an additional reception room/study. Small shingle forecourt to front with storage shed and parking. Material Information - Located within the grounds of Dons Cottage. Water included. Good mobile signal with all providers. Vodafone 4g dongle included for internet access and electric billed by landlords monthly via meter readings. Council tax on top and just waiting on the Band from Waverley.