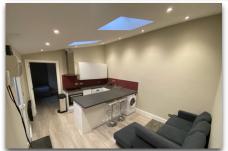

#### Description

A super detached property, standing within the grounds of a large house, tucked away down a quiet lane yet just a couple of miles from Farnham town centre and walking distance to the nearby Sainsburys Superstore. Comprising of a lounge with modern open plan kitchen with oven, hob, extractor, fridge, washing machine and dishwasher, 2 large double bedrooms both with en suite shower rooms, or one bedroom could easily be used as an additional reception room/study. Small shingle forecourt to front with storage shed and parking. Material Information - Located within the grounds of Dons Cottage. Water included. Good mobile signal with all providers. Vodafone 4g dongle included for internet access and electric billed by landlords monthly via meter readings. Council tax on top and just waiting on the Band from Waverley.