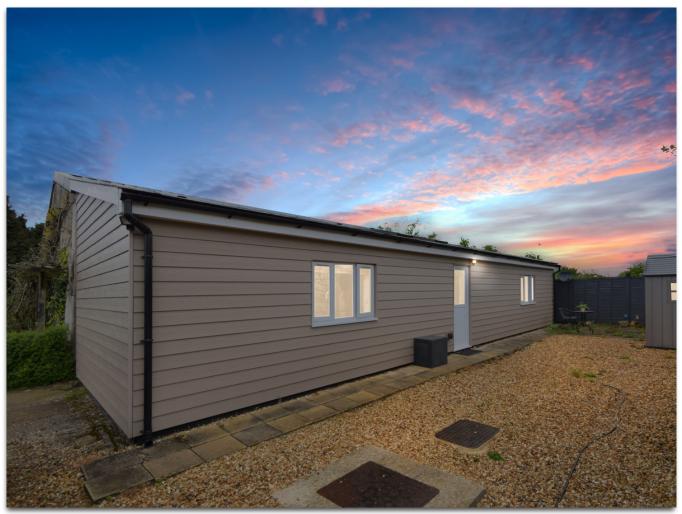

# keatsfearn

Annexe, Dons Cottage Green Lane, Badshot Lea, Farnham, Surrey. GU9 9JJ. Guide Price £1,295 pcm

- Detached
- 2 Luxury en-suite shower rooms
- Modern fitted kitchen with appliances
- Electric heating and double glazing
- Available now

#### Description

A super detached property, standing within the grounds of a large house, tucked away down a quiet lane yet just a couple of miles from Farnham town centre and walking distance to the nearby Sainsburys Superstore. Comprising of a lounge with modern open plan kitchen with oven, hob, extractor, fridge, washing machine and dishwasher, 2 large double bedrooms both with en suite shower rooms, or one bedroom could easily be used as an additional reception room/study. Small shingle forecourt to front with storage shed and parking. Material Information - Located within the grounds of Dons Cottage. Water included. Good mobile signal with all providers. Vodafone 4g dongle included for internet access and electric billed by landlords monthly via meter readings. Council tax on top and just waiting on the Band from Waverley.