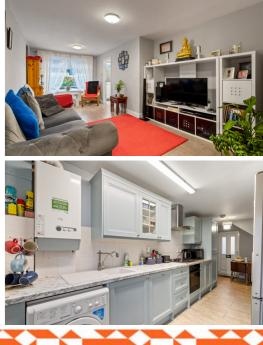

#### Lounge

22' 5" x 10' 4" (6.83m x 3.15m) Spacious lounge/dining room with laminate floor, radiator and a double glazed window.

#### Kitchen

22' 4" x 7' 5" (6.81m x 2.26m) A generous size modern fitted kitchen with a mix of wall and base units, space for fridge freezer and washing machine, integrated oven/hob, wall mounted boiler. Radiator and doors to the front and rear garden.