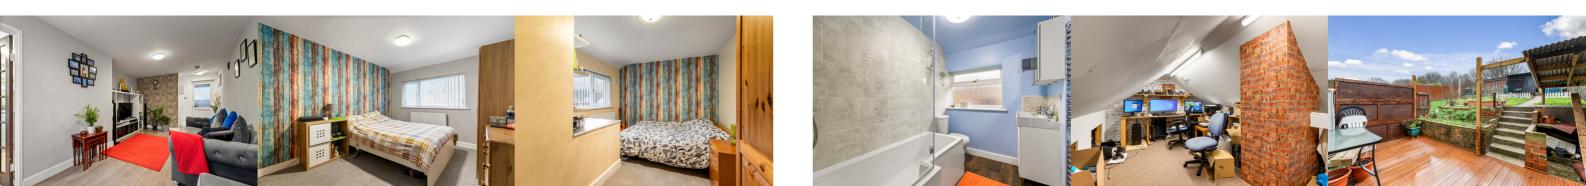

#### Lounge

22' 5" x 10' 4" (6.83m x 3.15m) Spacious lounge/dining room with laminate floor, radiator and a double glazed window.

#### Bedroom One

13' 0" x 10' 1" (3.96m x 3.07m) Double bedroom with carpeted floor, radiator and double glazed window.

#### **Bedroom Two**

13' 5" x 9' 1" (4.09m x 2.77m) Double bedroom with carpeted floor, radiator and double glazed window.

#### Bathroom

7' 10" x 5' 10" (2.39m x 1.78m) Modern bathroom with a low level W.C., bath with overhead shower, wash hand basin, heated towel rail and frosted double glazed window. Loft

16' 8" x 11' 2" (5.08m x 3.40m) Spacious loft with lighting and power and eave storage space. Currently being used as an office space. Loft ladder.

#### Garden

Private sunny rear garden with a decked seating and lawn areas. Shed.