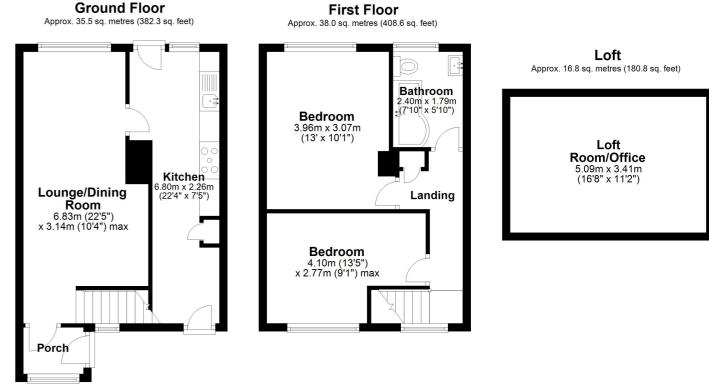

#### Porch

#### Lounge

22' 5" x 10' 4" (6.83m x 3.15m) Spacious lounge/dining room with laminate floor, radiator and a double glazed window.

#### Kitchen

22' 4" x 7' 5" (6.81m x 2.26m) A generous size modern fitted kitchen with a mix of wall and base units, space for fridge freezer and washing machine, integrated oven/hob, wall mounted boiler. Radiator and doors to the front and rear garden.

#### **First Floor Landing**

Carpeted stairs, double glazed window, cupboard space, loft hatch and doors leading to;

#### Bedroom One

13' 0" x 10' 1" (3.96m x 3.07m) Double bedroom with carpeted floor, radiator and double glazed window.

#### **Bedroom Two**

13' 5" x 9' 1" (4.09m x 2.77m) Double bedroom with carpeted floor, radiator and double glazed window.

#### Bathroom

7' 10" x 5' 10" (2.39m x 1.78m) Modern bathroom with a low level W.C., bath with overhead shower, wash hand basin, heated towel rail and frosted double glazed window. Loft

16' 8" x 11' 2" (5.08m x 3.40m) Spacious loft with lighting and power and eave storage space. Currently being used as an office space. Loft ladder.

Total area: approx. 90.3 sq. metres (971.8 sq. feet)

Whilst every attempt has been made to ensure the accuracy of the floor plan contained here, measurements of doors, windows, rooms and any other items are approximate and no responsibility is taken for any error, omission or mis-statement. This plan is for illustrative purposes only and should be used as such by any prospective purchaser. Plan produced using PlanUp