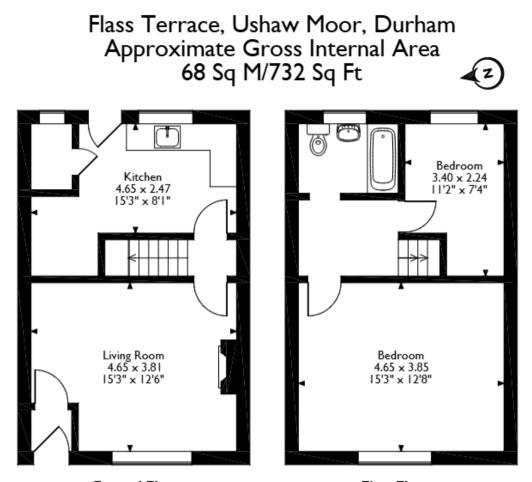

The council tax band is A.

The interior of this property comprises a spacious living room and fitted kitchen on the ground floor. The first floor consists of 2 bedrooms and the family bathroom. The exterior boasts a private rear garden, perfect for enjoying the summer months.

This exciting opportunity should not be missed! All enquiries can be made through Bettermove on 0330 004 0050.

Ground Floor First Floor Please note that the location of doors, windows and other items are approximate and this floorplan is to be used for illustrative purposes only. Unauthorized reproduction is prohibited.