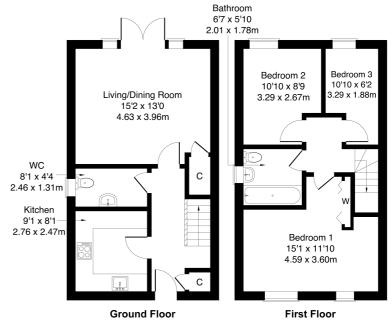

Comprises an entrance hallway, living/dining room, kitchen, three flexible bedrooms, a family bathroom and a ground-floor WC.

In move-in condition, with light neutral decor throughout and stylish fittings. Features include a fully integrated kitchen, modern bathroom suites and high-quality tiled flooring in the hall and kitchen. In addition, there is contemporary lighting, gas central heating, double glazing, multiple TV points and good storage provision, including a loft.

## 22 Cannon Street, Winchburgh, Broxburn, EH52 6WN

Approximate Gross Internal Area: (829 sq ft - 77 sq m.)

Legal Disclaimer: Floor-plan and measurements are for illustrative guidance only, and not intended to form part of any contract.