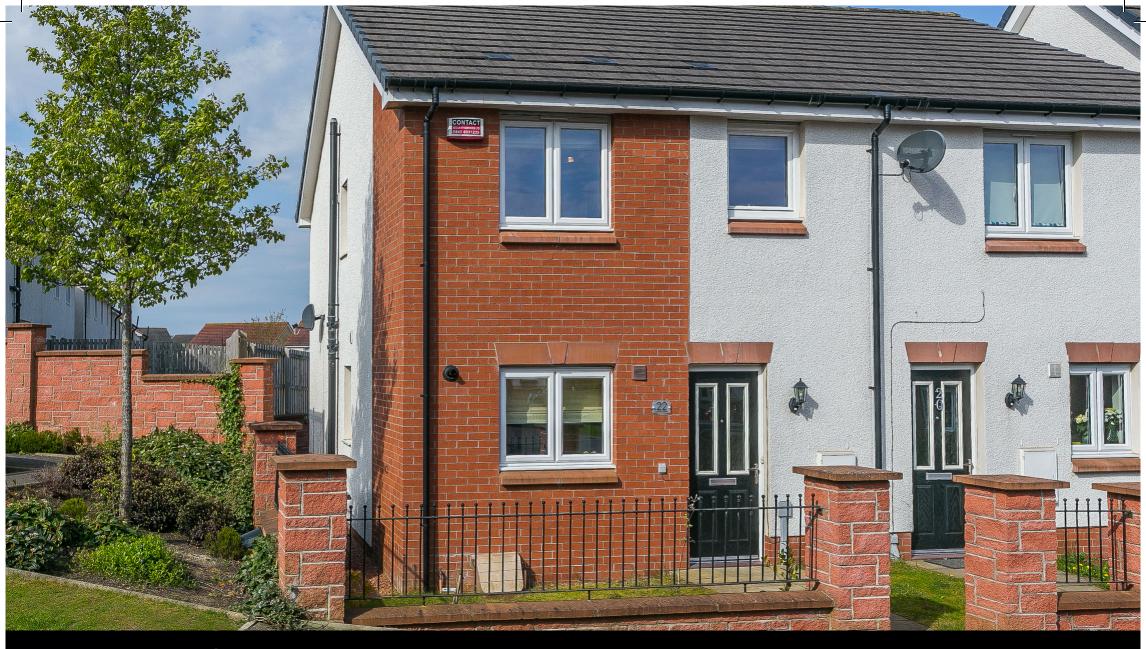

**Estate Agents and Solicitors** 

22 Cannon Street, Winchburgh, West Lothian, EH52 6WN

Immaculately Presented, Three-Bedroom, Semi-Detached House

Up to date price and viewing info at mov8realestate.com/property

## **Property Description**

Immaculately presented, three-bedroom, semi-detached house, with private gardens and an allocated parking space. Set in a quiet, modern and family-friendly, residential development, the property is located in popular and well-placed Winchburgh, West Lothian.

Externally, there is lawn and a paved path to the front, whilst an enclosed rear garden features a further lawn and a paved patio.

The modern development offers extensive, unrestricted on-street parking, whilst a residential car park is set adjacent to the rear property.