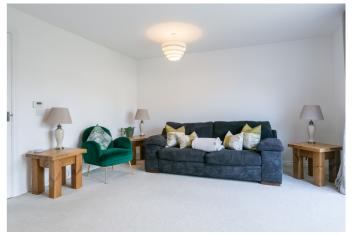

A bright, welcoming entrance hall, with storage and a WC, is finished with the light, neutral decor which features throughout the home. Set to the rear of the property, a tastefully presented living room includes built-in storage and features French patio doors, which open onto the garden. Plenty of versatile space is available for freestanding lounge furniture. Front-facing, the kitchen is fitted with modern white units and wood-effect worktops, whilst appliances include an integrated eye-level oven, a gas hob, a concealed extractor fan, a fridge/freezer, a dishwasher and a washing machine.