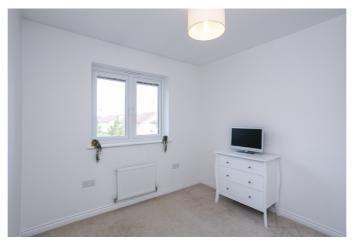

Upstairs, a generous first bedroom is set to the front, with a fitted wardrobe, carpeted flooring and a TV point. Two further flexible bedrooms are set to the rear, both with carpeted flooring and pendant light fittings.