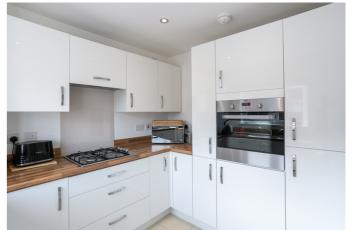

A bright, welcoming entrance hall, with storage and a WC, is finished with the light, neutral decor which features throughout the home. Set to the rear of the property, a tastefully presented living room includes built-in storage and features French patio doors, which open onto the garden. Plenty of versatile space is available for freestanding lounge furniture. Front-facing, the kitchen is fitted with modern white units and wood-effect worktops, whilst appliances include an integrated eye-level oven, a gas hob, a concealed extractor fan, a fridge/freezer, a dishwasher and a washing machine.