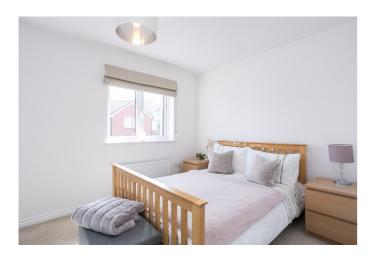

Upstairs, a generous first bedroom is set to the front, with a fitted wardrobe, carpeted flooring and a TV point. Two further flexible bedrooms are set to the rear, both with carpeted flooring and pendant light fittings.