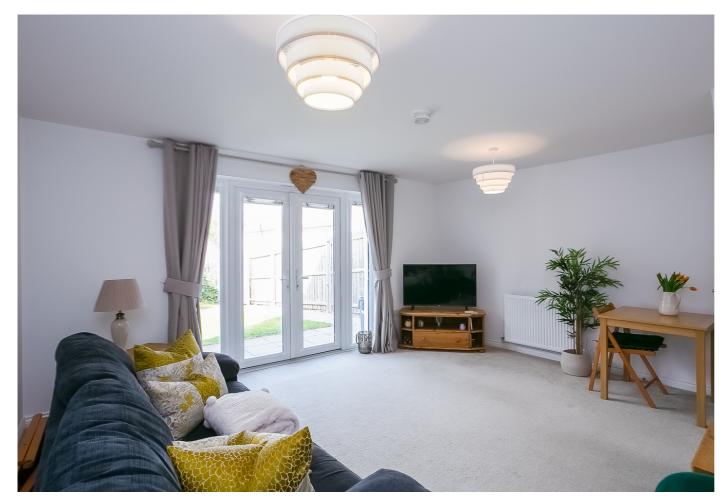

A bright, welcoming entrance hall, with storage and a WC, is finished with the light, neutral decor which features throughout the home. Set to the rear of the property, a tastefully presented living room includes built-in storage and features French patio doors, which open onto the garden. Plenty of versatile space is available for freestanding lounge furniture. Front-facing, the kitchen is fitted with modern white units and wood-effect worktops, whilst appliances include an integrated eye-level oven, a gas hob, a concealed extractor fan, a fridge/freezer, a dishwasher and a washing machine.