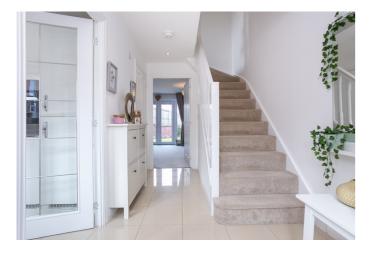

A bright, welcoming entrance hall, with storage and a WC, is finished with the light, neutral decor which features throughout the home. Set to the rear of the property, a tastefully presented living room includes built-in storage and features French patio doors, which open onto the garden. Plenty of versatile space is available for freestanding lounge furniture. Front-facing, the kitchen is fitted with modern white units and wood-effect worktops, whilst appliances include an integrated eye-level oven, a gas hob, a concealed extractor fan, a fridge/freezer, a dishwasher and a washing machine.