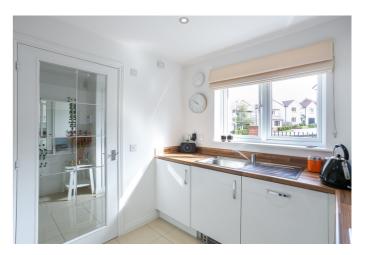

A bright, welcoming entrance hall, with storage and a WC, is finished with the light, neutral decor which features throughout the home. Set to the rear of the property, a tastefully presented living room includes built-in storage and features French patio doors, which open onto the garden. Plenty of versatile space is available for freestanding lounge furniture. Front-facing, the kitchen is fitted with modern white units and wood-effect worktops, whilst appliances include an integrated eye-level oven, a gas hob, a concealed extractor fan, a fridge/freezer, a dishwasher and a washing machine.