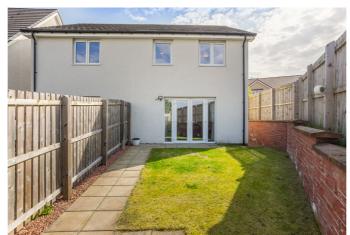

Externally, there is lawn and a paved path to the front, whilst an enclosed rear garden features a further lawn and a paved patio.

The modern development offers extensive, unrestricted on-street parking, whilst a residential car park is set adjacent to the rear property.