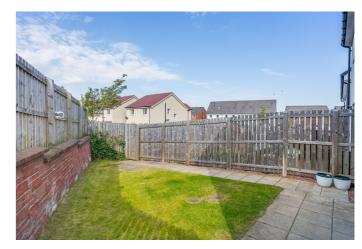

Externally, there is lawn and a paved path to the front, whilst an enclosed rear garden features a further lawn and a paved patio.

The modern development offers extensive, unrestricted on-street parking, whilst a residential car park is set adjacent to the rear property.