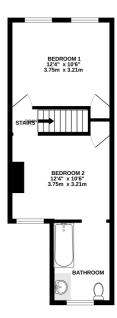

1ST FLOOR 371 sq.ft. (34.5 sq.m.) approx.

#### TOTAL FLOOR AREA: 743 sq.ft. (69.0 sq.m.) approx.

Whilst every attempt has been made to ensure the accuracy of the floorplan contained here, measurements of doors, windows, rooms and any other items are approximate and no responsibility is taken for any error, omission or mis-statement. This plan is for illustrative purposes only and should be used as such by any prospective purchaser. The services, systems and appliances shown have not been tested and no guarantee as to their operability or efficiency can be given.

Made with Metropix @2024