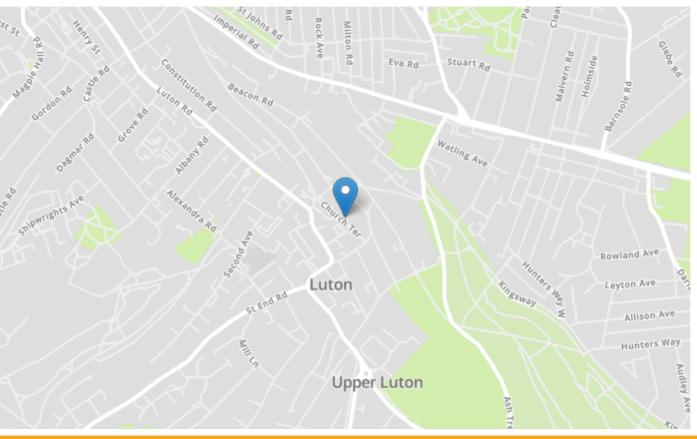

# **Property Location**

Church Terrace, Chatham, Kent, ME5 7JP

| Energy Efficiency Rating                    |                            |           |
|---------------------------------------------|----------------------------|-----------|
|                                             | Current                    | Potential |
| Very energy efficient - lower running costs |                            |           |
| (92+) 🛕                                     |                            |           |
| (81-91) <b>B</b>                            |                            | 84        |
| (69-80)                                     |                            |           |
| (55-68)                                     |                            |           |
| (39-54)                                     |                            |           |
| (21-38)                                     |                            |           |
| (1-20)                                      | 16                         |           |
| Not energy efficient - higher running costs |                            |           |
| England, Scotland & Wales                   | EU Directive<br>2002/91/EC |           |