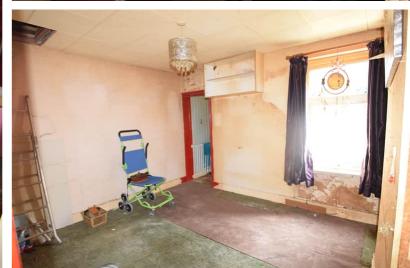

Upstairs are two double bedrooms and a bathroom. The rear garden is in its natural state, with a double brick shed/ outbuilding and is offered with parking to the rear.

Viewing by appointment only.