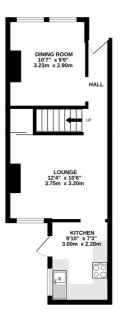

1ST FLOOR 371 sq.ft. (34.5 sq.m.) approx.

#### TOTAL FLOOR AREA: 743 sq.ft. (69.0 sq.m.) approx.

Whilst every attempt has been made to ensure the accuracy of the floorplan contained here, measurements of doors, windows, rooms and any other items are approximate and no responsibility is taken for any error, omission or mis-statement. This plan is for illustrative purposes only and should be used as such by any prospective purchaser. The services, systems and appliances shown have not been tested and no guarantee as to their operability or efficiency can be given.

Made with Metropix @2024