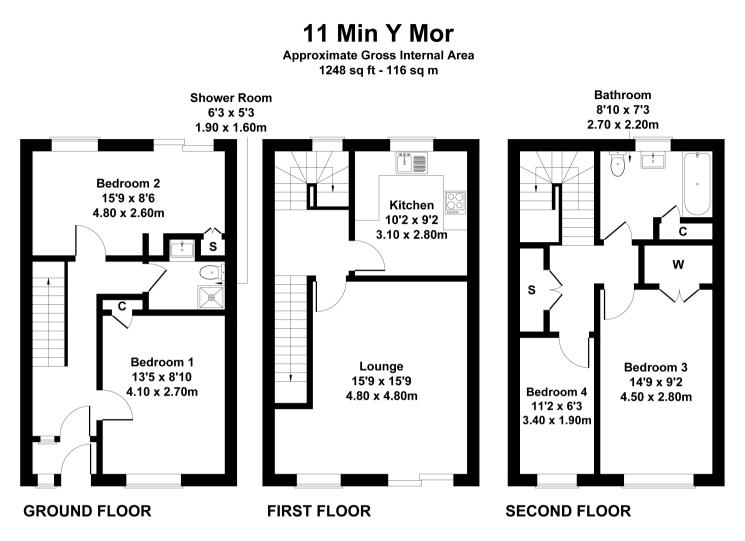

## **PROPERTY DESCRIPTION**

Experience coastal living at its finest with this stunning four-bedroom, two-bathroom mid-terrace property, 11 Min Y Mor, located in the heart of Pwllheli. Boasting breathtaking, panoramic sea views, this residence offers a truly idyllic seaside lifestyle.

Spread across three thoughtfully designed floors, this home provides ample space for families and guests alike. The ground floor welcomes you with two comfortable bedrooms and a convenient shower room. Ascend to the first floor, where the heart of the home unfolds. The spacious living room, bathed in natural light, features a captivating balcony with a modern glass balustrade, perfect for soaking in the mesmerising outlook. The rear kitchen, cleverly designed with an opening, ensures you can enjoy those stunning sea views even while preparing meals.

The second floor houses two further well-appointed bedrooms and a family bathroom, providing flexible accommodation options. Bedroom three benefits from sea views to the front of the property.

Step outside and you'll find yourself just a few meters from the beach, allowing for effortless access to the sand and sea. Allocated off-road parking ensures convenience, while the property's prime location places you within a short, pleasant walk of Pwllheli's vibrant shops and amenities.

**FLOORPLAN** 

Not to Scale. Produced by The Plan Portal 2025 For Illustrative Purposes Only.

Elvins Estate Agents 6 High Street, Abersoch, LL53 7DY 01758 712003 sales@elvinsestateagents.co.uk