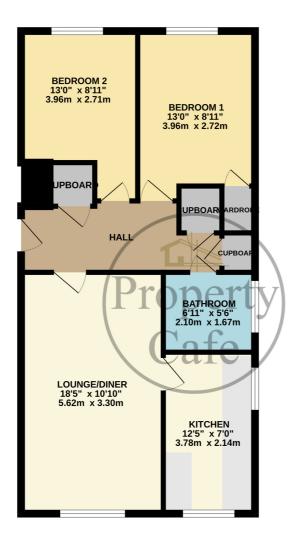

FLAT 653 sq.ft. (60.7 sq.m.) approx.

## STAMFORD COURT, HAROLD ROAD

## TOTAL FLOOR AREA: 653 sq.ft. (60.7 sq.m.) approx.

Whist every attempt has been made to wrisine the accuracy of the floorplan contained here, measurements of doors, windows, rooms and any other leans are approximate and not responsibility to sken for any error, orinission or mis-statement. This plan is for illustrative purposes only and should be used as such by any prospective purchaser. The services, systems and appliances shown have not been tested and no guarantee as to their operability or efficiency can be given.