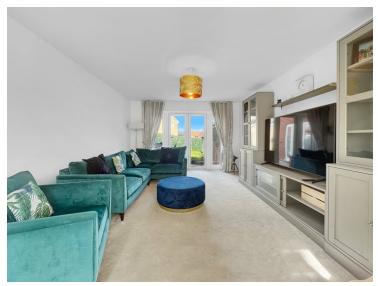

#### **Entrance Hall**

Cloakroom/WC

Living Room

18' 8" x 12' 2" (5.69m x 3.71m)