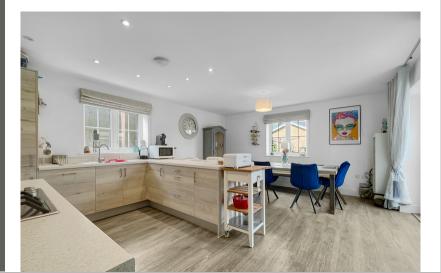

#### **Kitchen**

15' 0" x 9' 6" (4.57m x 2.90m)

#### **Family Area**

15'0" x 9'1" (4.57m x 2.77m)