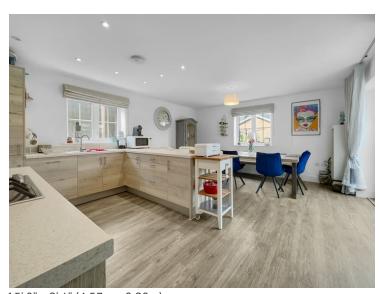

#### **Kitchen**

15' 0" x 9' 6" (4.57m x 2.90m)

#### **Family Area**

15'0" x 9'1" (4.57m x 2.77m)