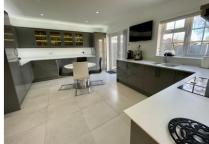

Accommodation comprises; a spacious entrance hall, fully fitted luxury kitchen/dining room with Corian worktops which overlooks the rear garden, a separate living room with a feature bay window and a downstairs cloakroom. Upstairs there are three generous bedrooms with fitted wardrobes to the master and a luxury refitted bathroom.

## Offers in Excess of £450,000 Freehold

- COMPLETELY MODERNISED BY CURRENT OWNER
- THREE BEDROOMS
- DOWNSTAIRS REFITTED CLOAKROOM
- GARAGE AND BLOCK-PAVED DRIVEWAY
- COUNCIL TAX BAND = D

- REFITTED CONTEMPORARY STYLE KITCHEN/DINING ROOM
- LIVING ROOM
- REFITTED LUXURY BATHROOM
- LANDSCAPED REAR GARDEN