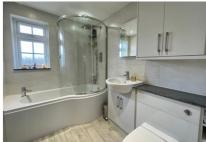

Accommodation comprises; a spacious entrance hall, fully fitted luxury kitchen/dining room with Corian worktops which overlooks the rear garden, a separate living room with a feature bay window and a downstairs cloakroom. Upstairs there are three generous bedrooms with fitted wardrobes to the master and a luxury refitted bathroom.

## Offers in Excess of £450,000 Freehold

- COMPLETELY MODERNISED BY CURRENT OWNER
- THREE BEDROOMS
- DOWNSTAIRS REFITTED CLOAKROOM
- GARAGE AND BLOCK-PAVED DRIVEWAY
- COUNCIL TAX BAND = D

- REFITTED CONTEMPORARY STYLE KITCHEN/DINING ROOM
- LIVING ROOM
- REFITTED LUXURY BATHROOM
- LANDSCAPED REAR GARDEN