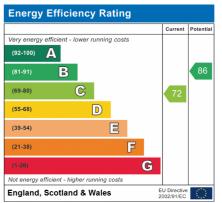

## Offers in Excess of £450,000 Freehold

- COMPLETELY MODERNISED BY CURRENT OWNER
- THREE BEDROOMS
- DOWNSTAIRS REFITTED CLOAKROOM
- GARAGE AND BLOCK-PAVED DRIVEWAY
- COUNCIL TAX BAND = D

- REFITTED CONTEMPORARY STYLE KITCHEN/DINING ROOM
- LIVING ROOM
- REFITTED LUXURY BATHROOM
- LANDSCAPED REAR GARDEN