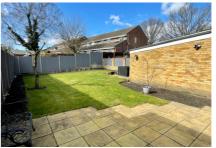

Outside to the rear is a secluded rear garden with a patio area. The property further benefits; a block-paved driveway and a garage.

## Offers in Excess of £450,000 Freehold

- COMPLETELY MODERNISED BY CURRENT OWNER
- THREE BEDROOMS
- DOWNSTAIRS REFITTED CLOAKROOM
- GARAGE AND BLOCK-PAVED DRIVEWAY
- COUNCIL TAX BAND = D

- REFITTED CONTEMPORARY STYLE KITCHEN/DINING ROOM
- LIVING ROOM
- REFITTED LUXURY BATHROOM
- LANDSCAPED REAR GARDEN