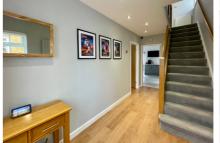

Accommodation comprises; a spacious entrance hall, fully fitted luxury kitchen/dining room with Corian worktops which overlooks the rear garden, a separate living room with a feature bay window and a downstairs cloakroom. Upstairs there are three generous bedrooms with fitted wardrobes to the master and a luxury refitted bathroom.