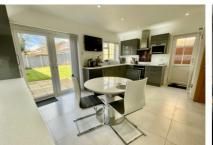

Accommodation comprises; a spacious entrance hall, fully fitted luxury kitchen/dining room with Corian worktops which overlooks the rear garden, a separate living room with a feature bay window and a downstairs cloakroom. Upstairs there are three generous bedrooms with fitted wardrobes to the master and a luxury refitted bathroom.

## Offers in Excess of £450,000 Freehold

- COMPLETELY MODERNISED BY CURRENT OWNER
- THREE BEDROOMS
- DOWNSTAIRS REFITTED CLOAKROOM
- GARAGE AND BLOCK-PAVED DRIVEWAY
- COUNCIL TAX BAND = D

- REFITTED CONTEMPORARY STYLE KITCHEN/DINING ROOM
- LIVING ROOM
- REFITTED LUXURY BATHROOM
- LANDSCAPED REAR GARDEN