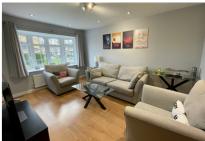

Accommodation comprises; a spacious entrance hall, fully fitted luxury kitchen/dining room with Corian worktops which overlooks the rear garden, a separate living room with a feature bay window and a downstairs cloakroom. Upstairs there are three generous bedrooms with fitted wardrobes to the master and a luxury refitted bathroom.

## Offers in Excess of £450,000 Freehold

- COMPLETELY MODERNISED BY CURRENT OWNER
- THREE BEDROOMS
- DOWNSTAIRS REFITTED CLOAKROOM
- GARAGE AND BLOCK-PAVED DRIVEWAY
- COUNCIL TAX BAND = D

- REFITTED CONTEMPORARY STYLE KITCHEN/DINING ROOM
- LIVING ROOM
- REFITTED LUXURY BATHROOM
- LANDSCAPED REAR GARDEN