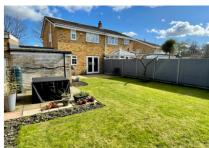

Outside to the rear is a secluded rear garden with a patio area. The property further benefits; a block-paved driveway and a garage.