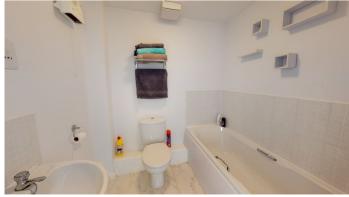

mmunal Entrance with Intercom access

#### Hallway

Off is a handy cupboard which houses the hot water cylinder and separate storage cupboard . Heated by a electric storage heater.

#### Kitchen



#### Lounge





5.29m x 3.80m Open views from the lounge of beautiful scenery. 2x electric heaters in the living room.

#### **Master Bedroom**

All measurements provided are approximate and should be verified before exchange of contracts. No appliances have been tested and should be checked to ensure they are in good working order.



# We make it happen.

Tel: 01302 247754 Email: info@thepropertyhive.co.uk Web: www.thepropertyhive.co.uk

**En Suite** 



This provides a WC and wash basin . There is a separate shower cubicle

# Second Bedroom



3.5m x 2.89. 1x electric heater

#### Bathroom



External

Front And Rear Aspects





# Outlook



All measurements provided are approximate and should be verified before exchange of contracts. No appliances have been tested and should be checked to ensure they are in good working order.



We make it happen.

Whilst every effort is made to ensure that the information contained in these particulars is reliable, they do not constitute or form part of an offer or any contract. The Property Hive accept no liability for the accuracy of the contents, and therefore they should be independently verified by prospective buyers or tenants before agreeing an offer. All measurements provided are approximate and should be verified before exchange of contracts. No appliances, fixtures or fittings have been tested and should be checked by the buyer