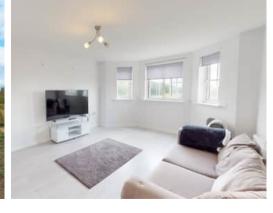

#### Lounge

5.29m x 3.80m Open views from the lounge of beautiful scenery. 2x electric heaters in the living room.