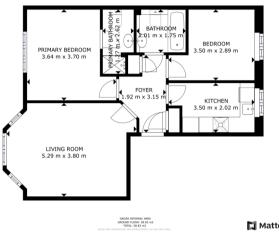

# Floor Plan

Matterport

#### Lounge

5.29m x 3.80m Open views from the lounge of beautiful scenery. 2x electric heaters in the living room.

#### **Master Bedroom**

All measurements provided are approximate and should be verified before exchange of contracts. No appliances have been tested and should be checked to ensure they are in good working order.

# Second Bedroom

3.5m x 2.89. 1x electric heater

#### Bathroom

External

Front And Rear Aspects