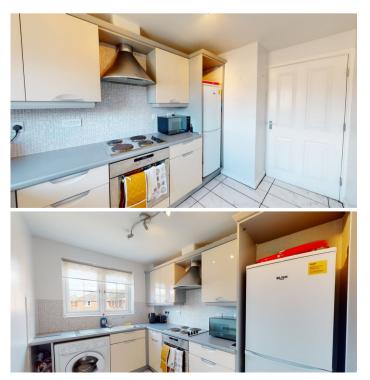

so check availability for viewings online via a visit to our website... This lovely two bedroom second floor apartment can be found in the very popular location of Armthorpe. Benefitting from a spacious lounge, kitchen, two bedrooms with the master having a en suite and allocated parking. You will be sure to love this location with great walks on your door step and many amenities close by. Book your viewing today via the link below.

https://www.thepropertyhive.co.uk/property-for-sale/details/26430523

## **Second Floor Apartment**

# Floor Plan



Matterport

#### **Communal Entrance**

Secure Communal Entrance with Intercom access

#### Hallway

Off is a handy cupboard which houses the hot water cylinder and separate storage cupboard . Heated by a electric storage heater.

#### Kitchen



#### Lounge





5.29m x 3.80m Open views from the lounge of beautiful scenery. 2x electric heaters in the living room.

#### **Master Bedroom**

All measurements provided are approximate and should be verified before exchange of contracts. No appliances have been tested and should be checked to ensure they are in good working order.



# We make it happen.

Tel: 01302 247754 Email: info@thepropertyhive.co.uk Web: www.thepropertyhive.co.uk

**En Suite** 



This provides a WC and wash basin . There is a separate shower cubicle

# Second Bedroom



3.5m x 2.89. 1x electric heater

#### Bathroom



External

Front And Rear Aspects





# Outlook



All measurements provided are approximate and should be verified before exchange of contracts. No appliances have been tested and should be che