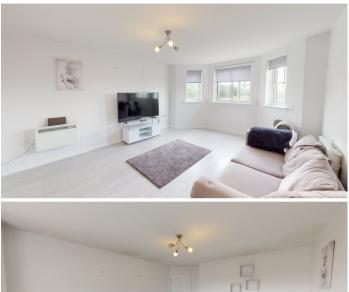

#### Lounge

5.29m x 3.80m Open views from the lounge of beautiful scenery. 2x electric heaters in the living room.