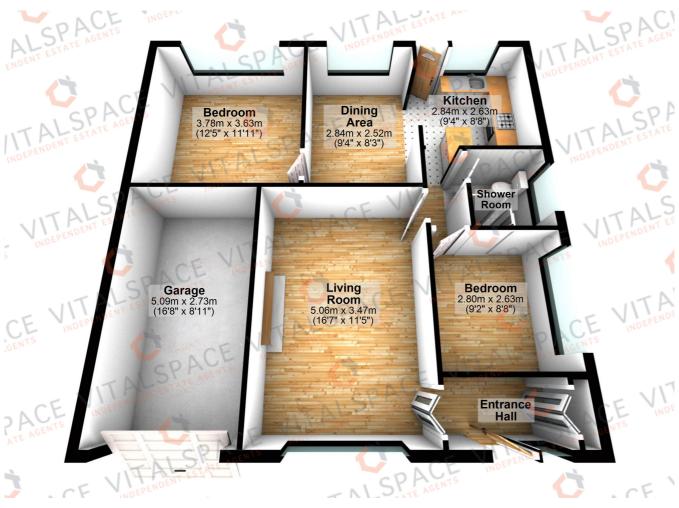

## Lock Lane, Partington, M31 4PP

\*\*RECENTLY UPDATED\*\* - \*\*NO ONWARD CHAIN\*\* - VitalSpace Estate Agents are pleased to offer for sale this highly desirable, reconfigured TWO DOUBLE BEDROOM semi detached bungalow situated on the always popular Lock Lane in Partington. Owned by the same family for 65 years and previously a three bedroom property, this tastefully presented home has been updated by our current clients to include a gas central heating system, updated electrics and an open plan contemporary dining kitchen. In brief the desirable accommodation comprises; entrance hallway, a generously sized living room, a fully fitted modern kitchen incorporating a host of integrated appliances opening into a well proportioned dining room, two good sized bedrooms and a three piece shower room. Externally, a LARGE GARDEN can be found to the rear of the property whilst to the front, there is ample off road parking provided by a gated driveway which leads up to an attached garage. Located within walking distance of the Partington shopping centre, Broadoak High School and Partington sports village. Partington also benefits from easy access to Lymm and is only a few minutes drive to the M60 motorway. An internal viewing is highly recommended to fully appreciate all this property has to offer. Contact VitalSpace Estate Agents for further information or to arrange an internal inspection.

## Features

- Two double bedrooms
- Semi detached property
- No onward chain
- Reconfigured layout
- Open plan dining kitchen
- Large living room
- Re-wired in 2018
- Driveway and garage
- Private enclosed garden
- Viewing recommended