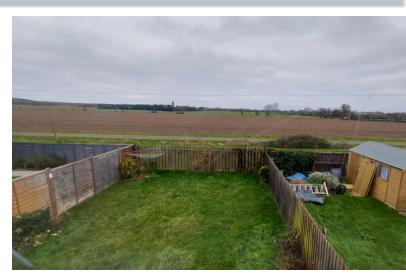

# OUTSIDE

Driveway with off road parking, open front and laid to lawn.

The rear garden is overlooking fields, enclosed by fencing, laid to lawn, paved patio and gated side access.