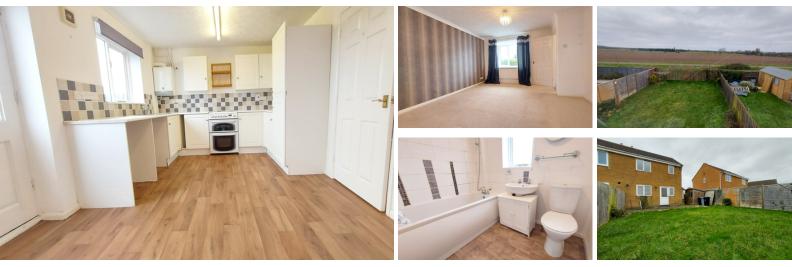

# **KITCHEN/BREAKFAST**

15' 7" x 9' 8" (4.75m x 2.95m) (approx.) Fitted with a range of base and eye level units, stainless steel sink unit with mixer tap, part tiled walls, cooker space, wall mounted gas boiler, plumbing and space for washing machine, fridge freezer space, radiator, cupboard under stairs, two fittings may not represent the current state of the property. windows to rear and half glazed door to garden.

#### BATHROOM

basin and bath with mixer tap and shower over, shaving point, extractor fan, part tiled and window to rear.

# OUTSIDE

Driveway with off road parking, open front and laid to lawn.

The rear garden is overlooking fields, enclosed by fencing, laid to lawn, paved patio and gated side access.