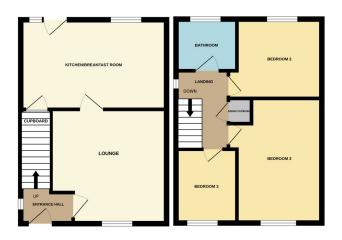

# **ENTRANCE**

Door to front, radiator, stairs to first floor and UPVC window Fitted with a three piece suite comprising WC, wash hand to side.

# LOUNGE

12' 7" x 12' 4" (3.84m x 3.76m) (approx.) UPVC bay window to front, radiator, artex and coving.

# **KITCHEN/BREAKFAST**

15' 7" x 9' 8" (4.75m x 2.95m) (approx.) Fitted with a range of base and eye level units, stainless steel sink unit with mixer tap, part tiled walls, cooker space, wall mounted gas boiler, plumbing and space for washing machine, fridge freezer space, radiator, cupboard under stairs, two fittings may not represent the current state of the property. windows to rear and half glazed door to garden.

# LANDING

UPVC window to side, airing cupboard and loft access.

#### **BEDROOM ONE**

13' 6" x 9' 7" (4.11m x 2.92m) (approx.) UPVC window to front and radiator.

#### **BEDROOM TWO**

9' 7" x 9' 1" (2.92m x 2.77m) (approx.) Window to rear and radiator.

#### **BEDROOM THREE**

8' 0" x 6' 6" (2.44m x 1.98m) (approx.) UPVC window to front and radiator.

#### BATHROOM

basin and bath with mixer tap and shower over, shaving point, extractor fan, part tiled and window to rear.

# **AGENTS NOTE**

The floorplan is for illustrative purposes only. Fixtures and Not to scale and is meant as a guide only.

urniture etc. We have not tested any apparatus, equip egal title of the property. eant as a guide only