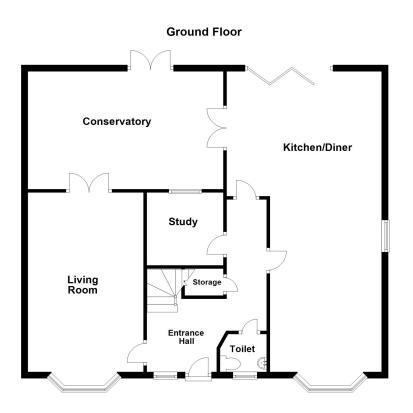

## **GROUND FLOOR**

## Living Room

6.30m x 3.92m (20' 8" x 12' 10")

## **Kitchen/Diner**

3.73m x 11.13m (12' 3" x 36' 6")

## Study

2.77m x 2.88m (9' 1" x 9' 5")

## Conservatory

4.44m x 6.38m (14' 7" x 20' 11")

First Floor

Floor plans are for layout purposes only. Measurements are approximate and subject to inaccuracies Plan produced using PlanUp.