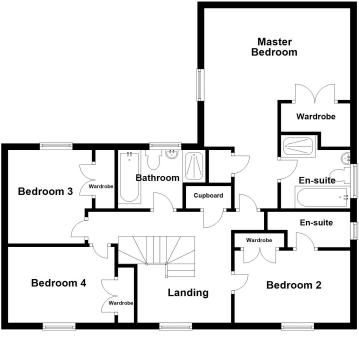

# **FIRST FLOOR**

#### **Bedroom one**

4.4m x 4.47m (14' 5" x 14' 8")

## **Bedroom Two**

3.46m x 2.75m (11' 4" x 9' 0")

## **Bedroom Three**

2.95m x 3.54m (9' 8" x 11' 7")

## **Bedroom Four**

4.01m x 2.68m (13' 2" x 8' 10")

First Floor

Floor plans are for layout purposes only. Measurements are approximate and subject to inaccuracies Plan produced using PlanUp.