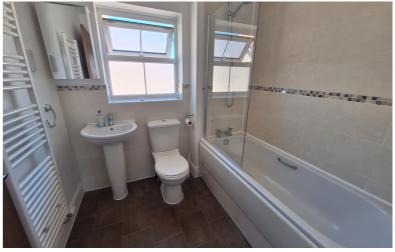

#### Bathroom

Pedestal wash hand basin with tiled splash back. Low level WC.
Panelled bath with mixer tap and shower attachment over and tiled splash back. Double glazed window to front aspect. Heated towel radiator. Storage cabinet.
Shave point. Spotlights.