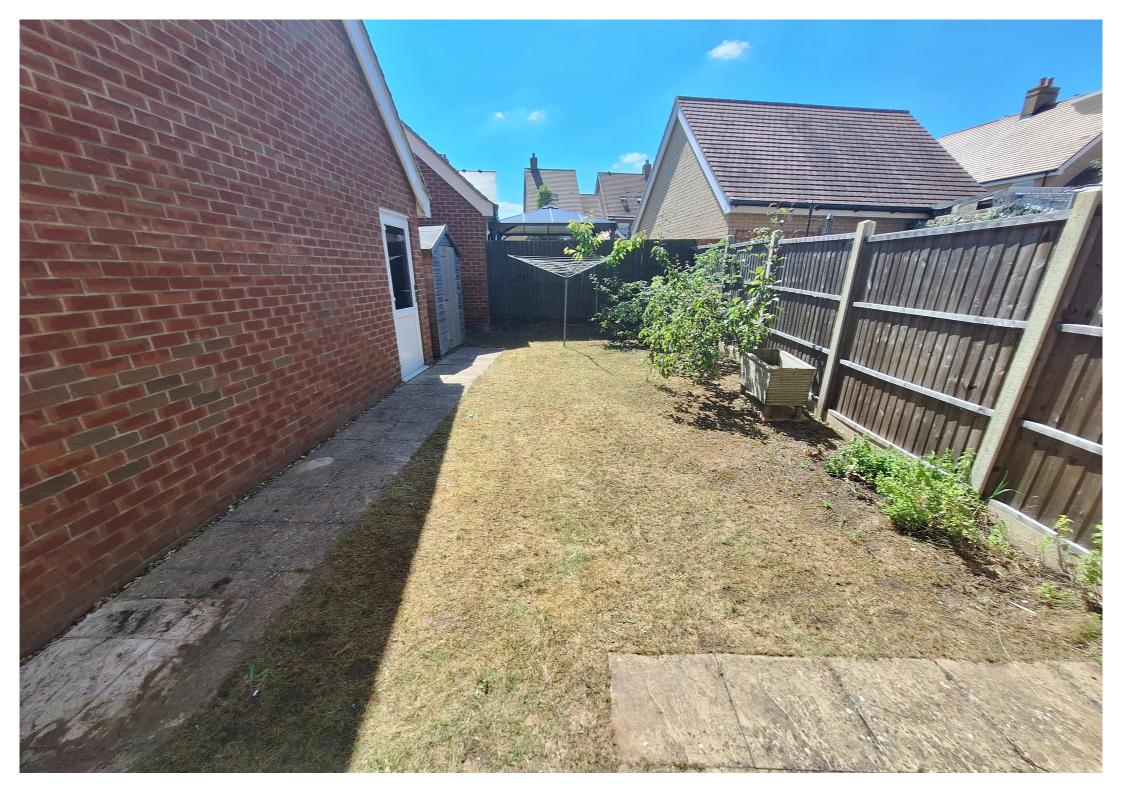

#### Garden

Enclosed by fence and brick boundaries with patio and lawn areas. Timber shed (to remain) with paved pathway leading to double glazed personnel door into the garage. Outside tap and light. Gated side access to block paved driveway providing off road parking for two vehicles.