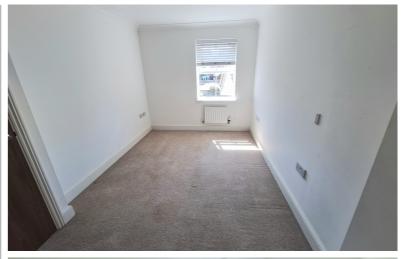

## **Bedroom Two**

9' 7" x 7' 5" (2.92m x 2.26m) Radiator. Double glazed window to front aspect. TV point. Telephone point.

## **Bedroom Three**

9' 8" x 8' 2" x 6' 2" x 3' 2"(2.95m x 2.49m x 1.88m x 0.97m) Radiator. TV Point. Telephone Point. Double glazed window to rear aspect.