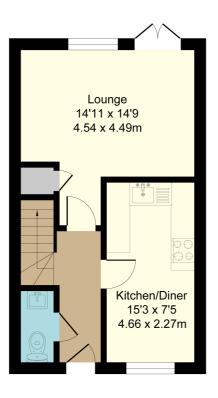

#### **Entrance Hall**

Laminate flooring. Radiator. Stairs rising to first floor. Under stairs storage. Doors to:

#### Cloakroom

Low level WC. Pedestal wash hand basin with tiled splash back. Radiator.

## Kitchen/Breakfast Room

15' 3" x 7' 4" (4.65m x 2.24m) Wall and base units with drawers. Wood effect work surface Integrated electric oven with gas hob and extractor hood over. Integrated fridge freezer, washing machine and dishwasher. One and a half bowl stainless steel sink and drainer. Tiled splash back. Double radiator. Wood effect tiled flooring. Double glazed window to front aspect. Wall mounted gas condenser combi boiler.

# Lounge/Diner

14' 7" x 11' 0" x 9' 8" (4.45m x 3.35m x 2.95m) Laminate flooring. Two radiators. Full height door to under stairs storage. Double glazed window to rear aspect and French doors onto the garden.

## **Ground Floor**

Area: 36.3 m<sup>2</sup> ... 391 ft<sup>2</sup>