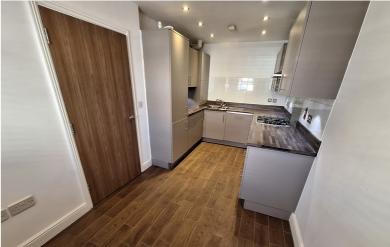

## Kitchen/Breakfast Room

15' 3" x 7' 4" (4.65m x 2.24m) Wall and base units with drawers. Wood effect work surface Integrated electric oven with gas hob and extractor hood over. Integrated fridge freezer, washing machine and dishwasher. One and a half bowl stainless steel sink and drainer. Tiled splash back. Double radiator. Wood effect tiled flooring. Double glazed window to front aspect. Wall mounted gas condenser combi boiler.