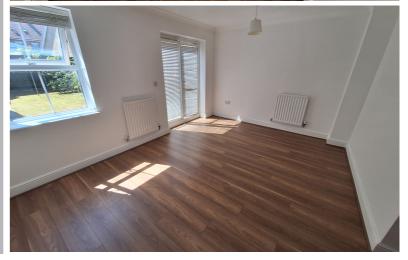

# Lounge/Diner

14' 7" x 11' 0" x 9' 8" (4.45m x 3.35m x 2.95m) Laminate flooring. Two radiators. Full height door to under stairs storage. Double glazed window to rear aspect and French doors onto the garden.