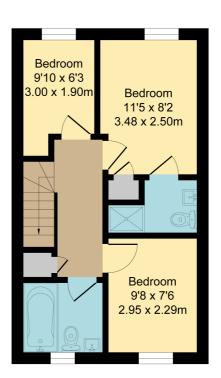

# Landing

Airing cupboard. Radiator. Hatch to loft space. Doors to:

## Bedroom One

11' 4" x 8' 2" x 6' 7" (3.45m x 2.49m x 2.01m) Radiator. Double glazed window to rear aspect. Built in wardrobe. TV point. Telephone point.

#### **En-Suite**

Single shower cubicle. Low level WC. Pedestal wash hand basin with tiled splash back. Shaver point. Heated towel radiator. Spotlights.

## **Bedroom Two**

9' 7" x 7' 5" (2.92m x 2.26m) Radiator. Double glazed window to front aspect. TV point. Telephone point.

## **Bedroom Three**

9' 8" x 8' 2" x 6' 2" x 3' 2"(2.95m x 2.49m x 1.88m x 0.97m) Radiator. TV Point. Telephone Point. Double glazed window to rear aspect.

#### Bathroom

Pedestal wash hand basin with tiled splash back. Low level WC.
Panelled bath with mixer tap and shower attachment over and tiled splash back. Double glazed window to front aspect. Heated towel radiator. Storage cabinet.
Shave point. Spotlights.

#### First Floor

Area: 36.2 m<sup>2</sup> ... 390 ft<sup>2</sup>

Total Area: 72.5 m<sup>2</sup> ... 781 ft<sup>2</sup> All Measurements are approximate and for display purposes only

All measurements are approximate and quoted in metric with imperial equivalents and for general guidance only and whilst every attempt has been made to ensure accuracy, they must not be relied on. The fixtures, fittings and appliances referred to have not been tested and therefore no guarantee can be given and that they are in working order. Internal photographs are reproduced for general information and it must not be inferred that any item shown is included with the property. For a free valuation, contact the numbers listed on the brochure.