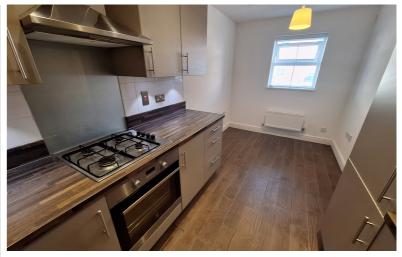

## Kitchen/Breakfast Room

15' 3" x 7' 4" (4.65m x 2.24m) Wall and base units with drawers. Wood effect work surface Integrated electric oven with gas hob and extractor hood over. Integrated fridge freezer, washing machine and dishwasher. One and a half bowl stainless steel sink and drainer. Tiled splash back. Double radiator. Wood effect tiled flooring. Double glazed window to front aspect. Wall mounted gas condenser combi boiler.