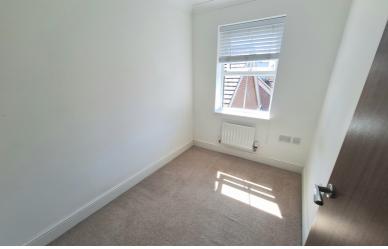

## Bedroom One

11' 4" x 8' 2" x 6' 7" (3.45m x 2.49m x 2.01m) Radiator. Double glazed window to rear aspect. Built in wardrobe. TV point. Telephone point.

## **Bedroom Two**

9' 7" x 7' 5" (2.92m x 2.26m) Radiator. Double glazed window to front aspect. TV point. Telephone point.

## **Bedroom Three**

9' 8" x 8' 2" x 6' 2" x 3' 2"(2.95m x 2.49m x 1.88m x 0.97m) Radiator. TV Point. Telephone Point. Double glazed window to rear aspect.