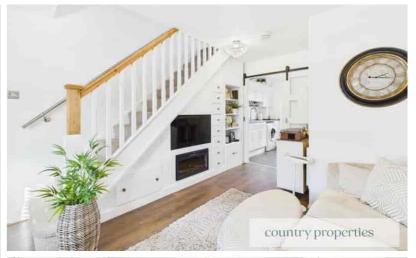

# Living Room

External door leading directly into the living room with laminated flooring. Double glazed UPVC windows overlooking the front.
Bespoke under the stairs storage with hidden storage behind..
Sliding glass panel doors leading to kitchen. Carpeted stairs leading to 1st floor, TV and telephone ports and radiator.