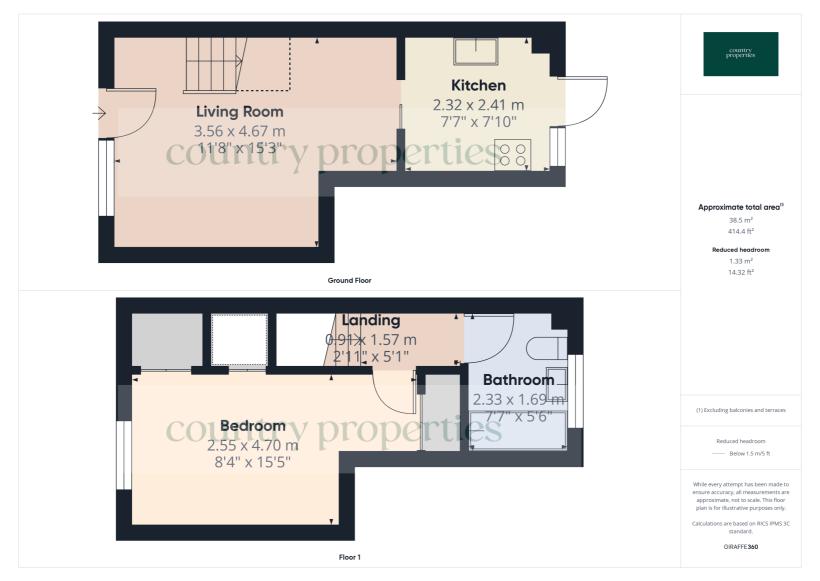

## **Ground Floor**

# Living Room

External door leading directly into the living room with laminated flooring. Double glazed UPVC windows overlooking the front.
Bespoke under the stairs storage with hidden storage behind..
Sliding glass panel doors leading to kitchen. Carpeted stairs leading to 1st floor, TV and telephone ports and radiator.

#### Kitchen

A good selection of wall and floor storage cupboards with white fronted cupboards with dark wood worktop. Space for freestanding fridge freezer and under the counter washing machine. Sink basin with chrome mixer tap. Integrated four burner electric hob and integrated oven underneath. Double glazed UPVC window overlooking the garden with UPVC door leading to garden.

# First Floor

#### Bedroom

2 built in wardrobes. Loft access. Built in cupboard over the stairs. Radiator. Double glazed UPVC window overlooking the front.

#### Bathroom

Three piece bathroom suite comprising of low level WC with dual flush, circular sink basin with chrome mixer tap and low level paneled bath with Aqualisa thermostatically controlled riser shower. Large double glazed obscure glass UPVC window overlooking the rear. Heated mounted towel rail. Tile effect vinyl flooring. Extractor fan.