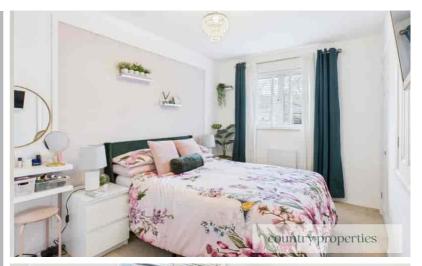

#### Bedroom

2 built in wardrobes. Loft access. Built in cupboard over the stairs. Radiator. Double glazed UPVC window overlooking the front.