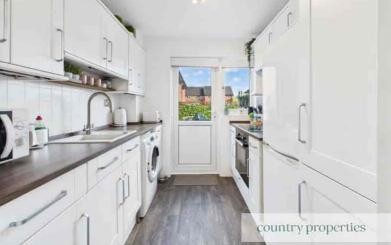

#### Kitchen

A good selection of wall and floor storage cupboards with white fronted cupboards with dark wood worktop. Space for freestanding fridge freezer and under the counter washing machine. Sink basin with chrome mixer tap. Integrated four burner electric hob and integrated oven underneath. Double glazed UPVC window overlooking the garden with UPVC door leading to garden.