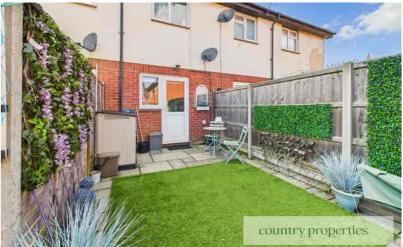

#### Rear Garden

L shape garden which is mainly patio with small square grass area. Steps leading down to rear access. Easterly facing with countryside views

All measurements are approximate and quoted in metric with imperial equivalents and for general guidance only and whilst every attempt has been made to ensure accuracy, they must not be relied on. The fixtures, fittings and appliances referred to have not been tested and therefore no guarantee can be given and that they are in working order. Internal photographs are reproduced for general information and it must not be inferred that any item shown is included with the property. For a free valuation, contact the numbers listed on the brochure