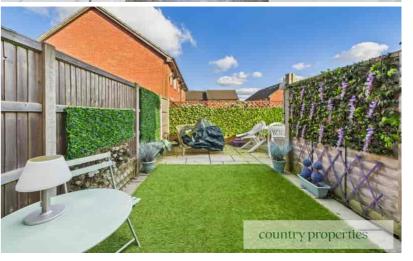

#### Rear Garden

L shape garden which is mainly patio with small square grass area. Steps leading down to rear access. Easterly facing with countryside views

All measurements are approximate and quoted in metric with imperial equivalents and for general guidance only and whilst every attempt has been made to ensure accuracy, they must not be relied on. The fixtures, fittings and appliances referred to have not been tested and therefore no guarantee can be given and that they are in working order. Internal photographs are reproduced for general information and it must not be inferred that any item shown is included with the property. For a free valuation, contact the numbers listed on the brochure