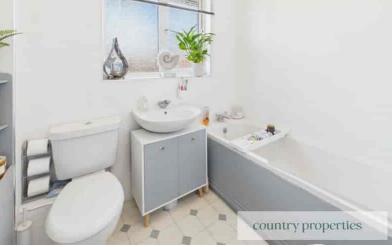

#### Bathroom

Three piece bathroom suite comprising of low level WC with dual flush, circular sink basin with chrome mixer tap and low level paneled bath with Aqualisa thermostatically controlled riser shower. Large double glazed obscure glass UPVC window overlooking the rear. Heated mounted towel rail. Tile effect vinyl flooring. Extractor fan.