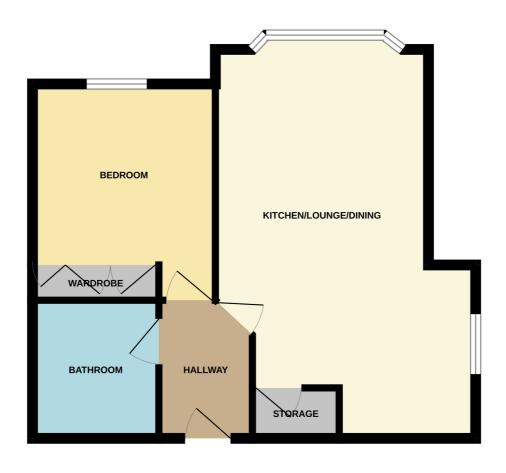

#### Hallway

With wall mounted electric heater and doors giving access to a large cylinder/storage cupboard, bedroom, living room and bathroom.

#### Open Plan Lounge/Dining and Kitchen 6.24m x 4.97m (20' 6" x 16' 4")

A spacious open plan living kitchen and dining room. The lounge area has a uPVC double glazed bay window, side facing UPVC double glazed window, two wall mounted electric heaters, power points, TV point and access into the kitchen.

#### Bedroom 3.24m x 2.95m (10' 8" x 9' 8")

With fitted wardrobes, electric heater and uPVC double glazed window,

#### Bathroom

A modern three-piece suite in white comprising of a panelled bath with an overhead mains run shower and glass shower screen, pedestal hand wash basin, low flush WC, partly tiled to the walls, chrome towel radiator, shaver point and an electric extractor fan.

## **GROUND FLOOR**