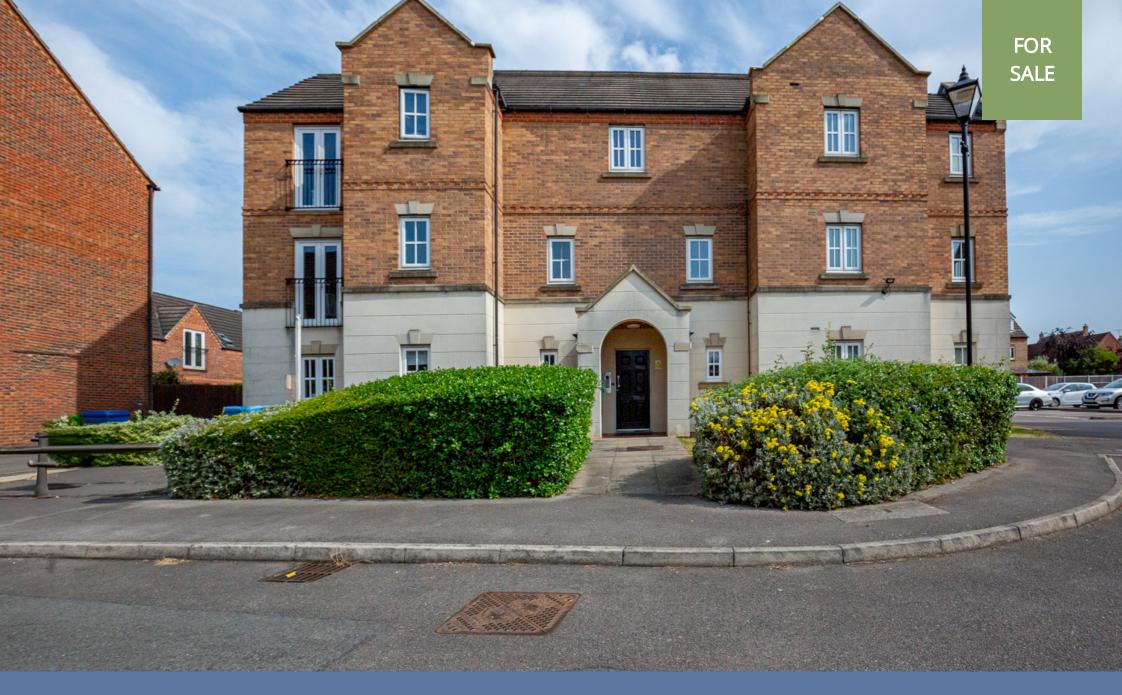

31 Denbigh Avenue, Worksop, Nottinghamshire S81 7SZ

£87,500 - Leasehold

# **PROPERTY SUMMARY**

Viewing is highly recommended for this well presented and decorated one bedroom first floor apartment that has uPVC double glazed windows and wall mounted electric heaters. An ideal investment opportunity or of interest for first time buyers, the property is offered for sale with no chain involved and is well placed for local amenities. The accommodation comprises of; Communal entrance hallway. Hallway which leads to the bedroom, bathroom and open plan lounge/dining and kitchen area. The kitchen with a range of fitted units and split level cooker. Outside; communal gardens and allocated parking.