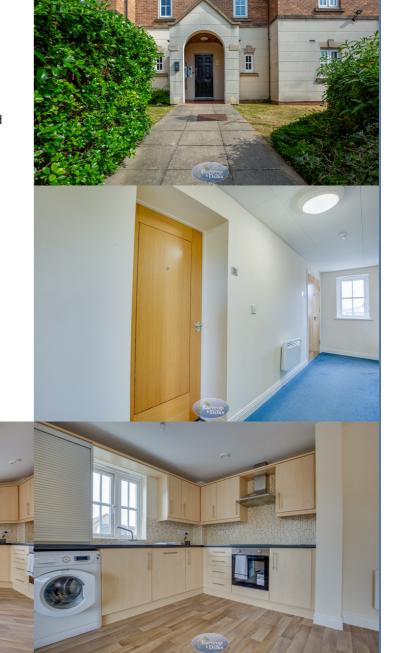

### Communal Entrance Hallway

Stairs lead to the first floor.

#### Hallway

With wall mounted electric heater and doors giving access to a large cylinder/storage cupboard, bedroom, living room and bathroom.

The kitchen has a range of wall and base units worksurfaces incorporating a sink unit with mixer tap, fitted electric oven, four ring ceramic hob with an electric extractor fan set above, integrated washing machine and fridge freezer, partly tiled to the walls, uPVC double glazed window, tile flooring and power points.