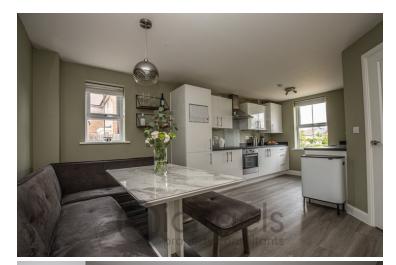

g Area
- En-Suite, Family Bathroom And WC
- Well Presented And MaintainedThroughout
- EPC Rating B
- Generous South/West Facing Garden
- Garage And Parking

## 6 Waters Way, Halstead, Essex. CO9 1GF.

Positioned on the fringe of this highly sought after and newly constructed estate by popular builders 'David Wilson Homes' is this immaculately presented three bedroom and well proportioned family home. Built to the highest of standards only a few years ago, the property is offered to the market in a 'turn key' condition and would make a brilliant purchase for a first time buyer or those looking to progress up the property ladder.



Call to view 01787 322799



### Property Details.

### **Room Measurements**

### **Entrance Hall**

#### WC

7' 2" x 2' 9" (2.18m x 0.84m)

### Kitchen/Diner





18' 8" x 11' 11" (5.69m x 3.63m)

### **Living Room**



15' 6" x 10' 10" (4.72m x 3.30m)

#### **Bedroom One**



15' 6" x 11' 8" (4.72m x 3.56m)

#### **En-Suite**



7' 8" x 4' 7" (2.34m x 1.40m)

### **Bedroom Two**



11'8" x 8'7" (3.56m x 2.62m)

### Property Details.

### **Bedroom Three**



8' 3" x 6' 7" (2.51m x 2.01m)

#### **Bathroom**



8' 7" x 5' 11" (2.62m x 1.80m)

### Outside

### Garden





A south-west facing rear garden which is enclosed by panel fencing with gated side access.

### Garage

With up and over door to front, power and light connected.

### **Driveway**



In front of garage providing parking.

### Property Details.

### Floorplans



### Location



We have not carried out a structural survey and the services, appliances and specific fittings have no