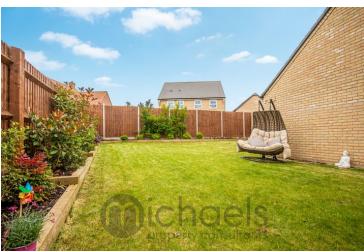

### Garden

A south-west facing rear garden which is enclosed by panel fencing with gated side access.