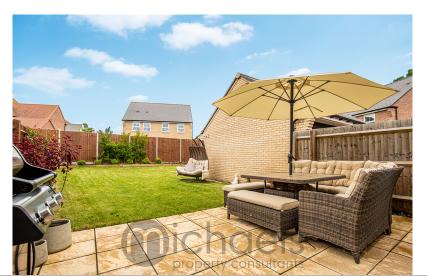

### Garden

A south-west facing rear garden which is enclosed by panel fencing with gated side access.