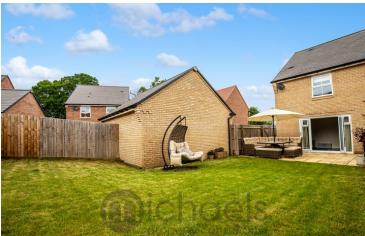

### Garden

A south-west facing rear garden which is enclosed by panel fencing with gated side access.

### Garage

With up and over door to front, power and light connected.

### **Driveway**

In front of garage providing parking.