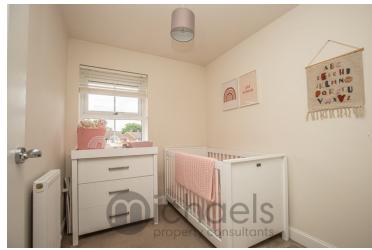

#### **Bedroom One**

15' 6" x 11' 8" (4.72m x 3.56m)

### **Bedroom Two**

11'8" x 8'7" (3.56m x 2.62m)

### **Bedroom Three**

8' 3" x 6' 7" (2.51m x 2.01m)