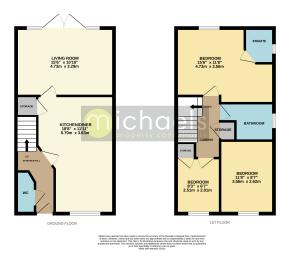

### **Room Measurements**

### **Entrance Hall**

#### WC

7' 2" x 2' 9" (2.18m x 0.84m)

### Kitchen/Diner

18' 8" x 11' 11" (5.69m x 3.63m)

### **Living Room**

15' 6" x 10' 10" (4.72m x 3.30m)

#### **Bedroom One**

15' 6" x 11' 8" (4.72m x 3.56m)

#### **En-Suite**

7' 8" x 4' 7" (2.34m x 1.40m)

### **Bedroom Two**

11'8" x 8'7" (3.56m x 2.62m)

### **Bedroom Three**

8' 3" x 6' 7" (2.51m x 2.01m)

#### **Bathroom**

8' 7" x 5' 11" (2.62m x 1.80m)

### Floorplans