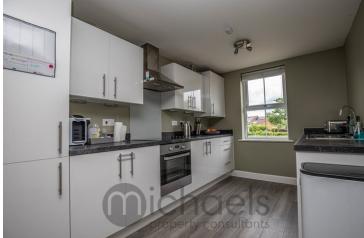

Area
- En-Suite, Family Bathroom And WC
- Well Presented And MaintainedThroughout
- EPC Rating B
- Generous South/West Facing Garden
- Garage And Parking

## 6 Waters Way, Halstead, Essex. CO9 1GF.

Positioned on the fringe of this highly sought after and newly constructed estate by popular builders 'David Wilson Homes' is this immaculately presented three bedroom and well proportioned family home. Built to the highest of standards only a few years ago, the property is offered to the market in a 'turn key' condition and would make a brilliant purchase for a first time buyer or those looking to progress up the property ladder.



Call to view 01787 322799



### Property Details.

### **Room Measurements**

### **Entrance Hall**

#### WC

7' 2" x 2' 9" (2.18m x 0.84m)

### Kitchen/Diner





18' 8" x 11' 11" (5.69m x 3.63m)

### **Living Room**



15' 6" x 10' 10" (4.72m x 3.30m)

#### **Bedroom One**



15' 6" x 11' 8" (4.72m x 3.56m)

#### **En-Suite**



7' 8" x 4' 7" (2.34m x 1.40m)

### **Bedroom Two**



11'8" x 8'7" (3.56m x 2.62m)

### Property Details.

### **Bedroom Three**



8' 3" x 6' 7" (2.51m x 2.01m)

#### **Bathroom**



8' 7" x 5' 11" (2.62m x 1.80m)

### Outside

### Garden





A south-west facing rear garden which is enclosed by panel fencing with gated side access.

### Garage

With up and over door to front, power and light connected.

### **Driveway**



In front of garage providing parking.

### Property Details.

### Floorplans



### Location



We have not carried out a structural survey and the services, appliances and specific fittings have not