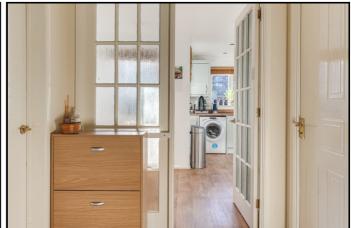

# Kitchen/Breakfast Room:

Abt. 14' 2" x 13' 4" (4.32m x 4.06m) Breakfast area with window to rear aspect. Upvc door to rear garden. Radiator. Window above sink to rear aspect. Lino flooring. Integrated dishwasher. Space for full height fridge/freezer. Worktops with under and over storage. Integrated induction hob with extractor fan. Integrated wall oven. Sink with draining board. Pantry cupboard.