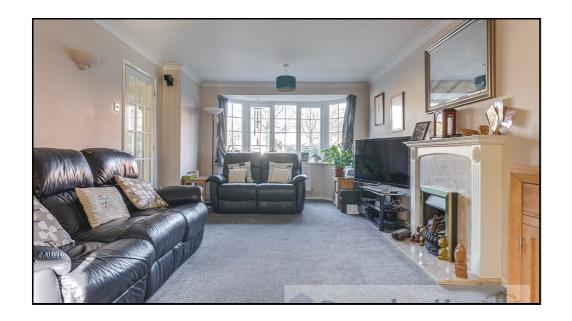

#### **Living Room:**

Abt. 18' 5" x 11' 3" (5.61m x 3.43m) Large bay window to front aspect. Carpet. Two radiators. Network sockets & aerial point. French doors leading through to dining room.