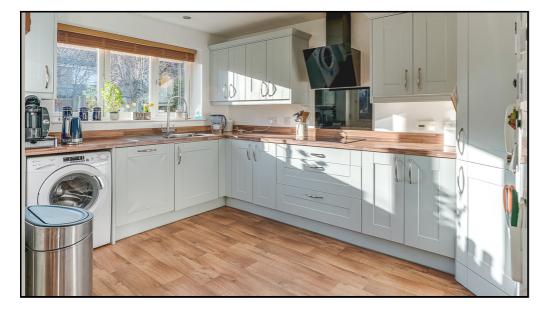

# Kitchen/Breakfast Room:

Abt. 14' 2" x 13' 4" (4.32m x 4.06m) Breakfast area with window to rear aspect. Upvc door to rear garden. Radiator. Window above sink to rear aspect. Lino flooring. Integrated dishwasher. Space for full height fridge/freezer. Worktops with under and over storage. Integrated induction hob with extractor fan. Integrated wall oven. Sink with draining board. Pantry cupboard.