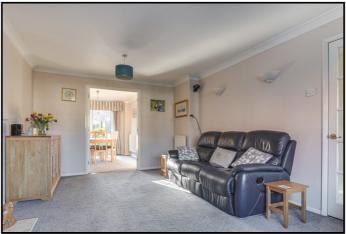

#### **Living Room:**

Abt. 18' 5" x 11' 3" (5.61m x 3.43m) Large bay window to front aspect. Carpet. Two radiators. Network sockets & aerial point. French doors leading through to dining room.

## **Dining Room:**

Abt. 11' 4" x 9' 0" (3.45m x 2.74m) Sliding Upvc doors to rear garden. Carpet. Radiator.