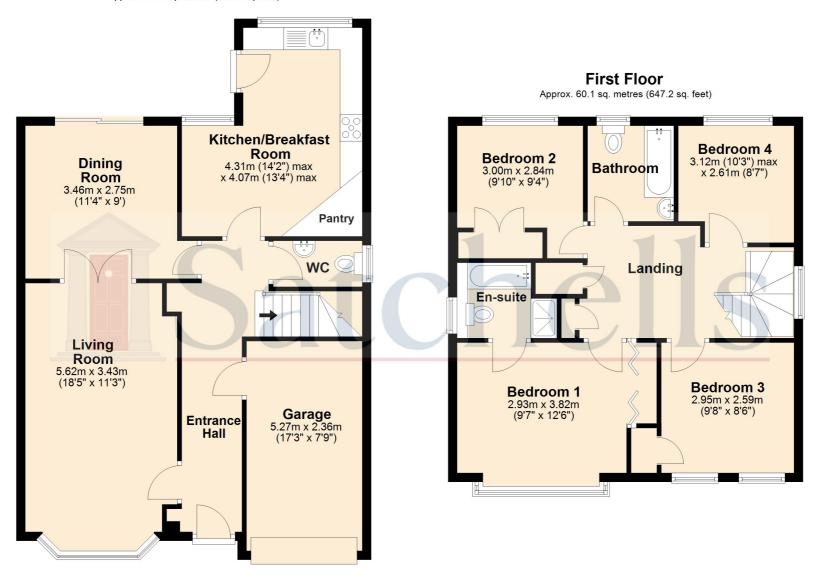

# **Ground Floor: Entrance Hall:**

Upvc front door. Radiator. Nest heating control. Access to garage. Leading through to all ground floor accommodation. Stairs to first floor.

#### **Living Room:**

Abt. 18' 5" x 11' 3" (5.61m x 3.43m) Large bay window to front aspect. Carpet. Two radiators. Network sockets & aerial point. French doors leading through to dining room.

## **Dining Room:**

Abt. 11' 4" x 9' 0" (3.45m x 2.74m) Sliding Upvc doors to rear garden. Carpet. Radiator.

# Kitchen/Breakfast Room:

Abt. 14' 2" x 13' 4" (4.32m x 4.06m) Breakfast area with window to rear aspect. Upvc door to rear garden. Radiator. Window above sink to rear aspect. Lino flooring. Integrated dishwasher. Space for full height fridge/freezer. Worktops with under and over storage. Integrated induction hob with extractor fan. Integrated wall oven. Sink with draining board. Pantry cupboard.

#### Cloakroom:

Window to side aspect. Low level WC. Sink. Carpet.

# Landing:

Airing cupboard (no tank). Storage cupboard. Window to side aspect.

## **Bedroom One:**

Abt. 9' 7" x 12' 6" (2.92m x 3.81m) Bay window to front aspect. Built-in wardrobes. En-suite bathroom. Carpet. Radiator. Aerial socket and land line connection.

#### **En-Suite:**

Window to side aspect. Tiled walls. Carpet. Heated towel rail. Bath with overhead shower. Low level WC. Large sink. Extractor. Shaving socket.

#### **Bedroom Two:**

Abt. 9' 10" x 9' 4" (3.00m x 2.84m) Built-in wardrobes. Carpet. Radiator. Window to rear aspect. Network port.

#### **Bedroom Three:**

Abt. 9' 8" x 8' 6" (2.95m x 2.59m) Built-in cupboard. Carpet. Radiator. Twin windows to front aspect. Network port.

#### **Bedroom Four:**

Abt. 10' 3" x 8' 7" (3.12m x 2.62m) maximum. Carpet. Radiator. Window to rear aspect. Network port.

These particulars are a guide only and do not constitute an offer or a contract. The floor plan is for identification purposes only and not to scale. All measurements are approximate and should not be relied upon if ordering furniture, white goods and flooring etc. We have presented the property as we feel fairly describes it but before arranging a viewing or deciding to buy, should there be anything specific you would like to know about the property please enquire. Satchells have not tested any of the appliances or carried out any form of survey and advise you to carry out your own investigations on the state, condition, structure, services, title, tenure, and council tax band of the property. Some images may have been enhanced and the contents shown may not be included in the sale. Satchells routinely refer to 3rd party services for which we receive an income from their fee. If you would like us to refer you to one of these services please ask one of our staff who will pass your details on. We advise you check the availability of the property on the day of your viewing.

#### **Ground Floor**

Approx. 79.1 sq. metres (851.6 sq. feet)

For illustrative purposes only - NOT TO SCALE - Measurements shown are approximate. The size and position of doors, windows, appliances and other features are approximate.

Plan produced using PlanUp.