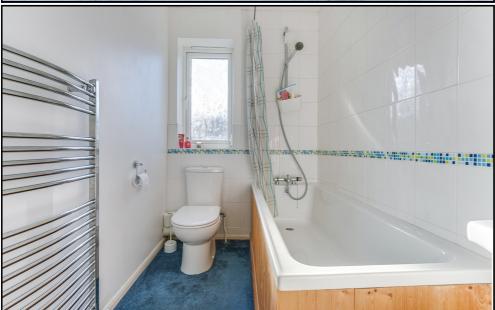

#### **En-Suite:**

Window to side aspect. Tiled walls. Carpet. Heated towel rail. Bath with overhead shower. Low level WC. Large sink. Extractor. Shaving socket.