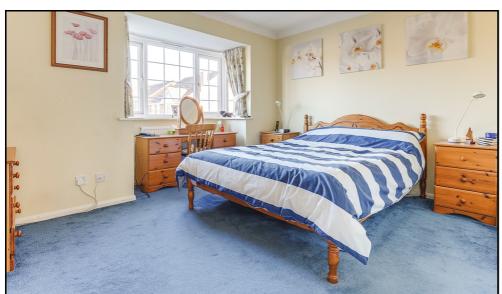

## **Bedroom One:**

Abt. 9' 7" x 12' 6" (2.92m x 3.81m) Bay window to front aspect. Built-in wardrobes. En-suite bathroom. Carpet. Radiator. Aerial socket and land line connection.

#### **En-Suite:**

Window to side aspect. Tiled walls. Carpet. Heated towel rail. Bath with overhead shower. Low level WC. Large sink. Extractor. Shaving socket.