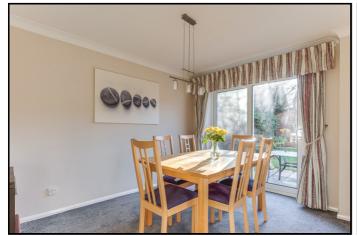

## **Dining Room:**

Abt. 11' 4" x 9' 0" (3.45m x 2.74m) Sliding Upvc doors to rear garden. Carpet. Radiator.