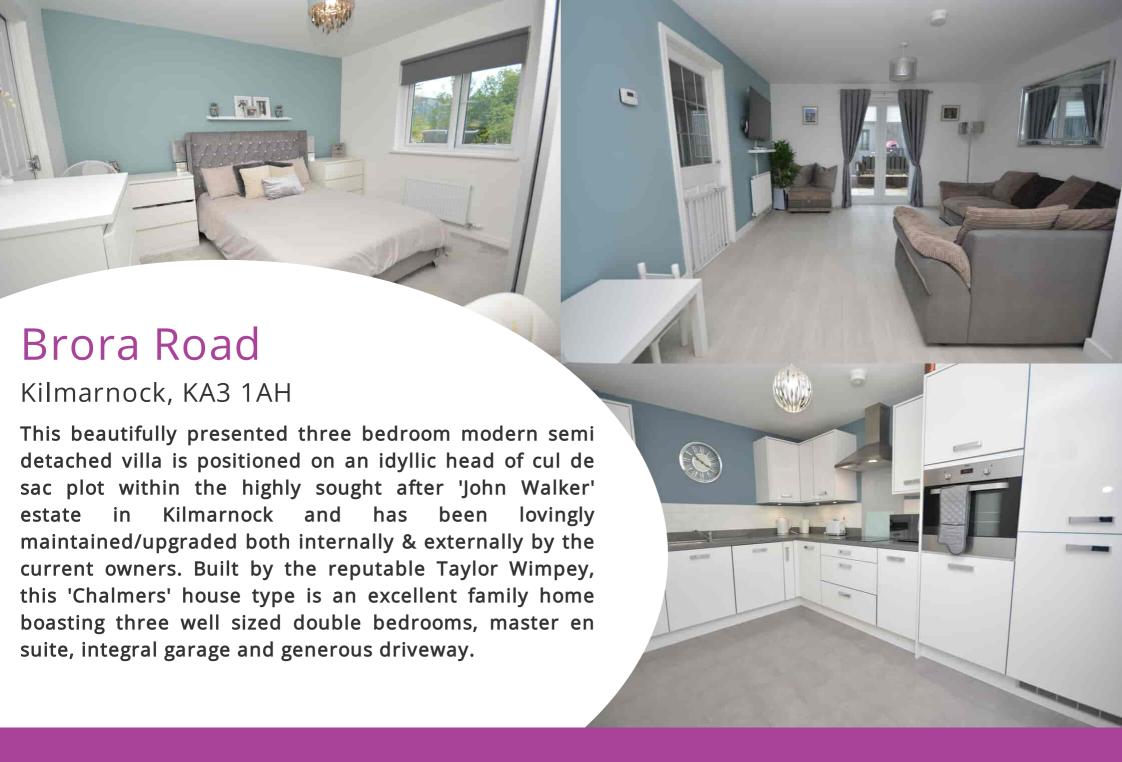

## Hallway

2.28m  $\times$  2.11m (7' 6"  $\times$  6' 11") The welcoming entrance hallway provides door access to the formal lounge and cloaks/wc with crisp white decor, laminate flooring, useful storage cupboard and carpeted staircase leading to the upper level.

# Formal Lounge/Diner

5.50m x 3.88m (18' 1" x 12' 9") The generously proportioned main apartment is complete with stylish neutral decor and laminate flooring, storage cupboard and door access to kitchen. Plentiful space for dining table and chairs, double glazed French doors leading out into the rear gardens.

## Kitchen

 $3.70 \text{m} \times 2.70 \text{m}$  (12' 2"  $\times$  8' 10") Modern, generous fitted kitchen providing a range of contemporary white gloss wall and base storage units with contrasting work surfaces, stainless steel sink and drainer, integrated appliances including oven, induction hob, hood, dishwasher, fridge/freezer and washing machine. Tiled splashback, under unit lighting, neutral decor, vinyl flooring and door leading out into the rear gardens.

### Bedroom One

 $3.67 \text{m} \times 3.60 \text{m}$  (12' 0"  $\times$  11' 10") On the upper level the master bedroom is a sizeable double offering tasteful decor, fitted carpet and double glazed window to the rear overlooking the gardens. Door access to en suite.