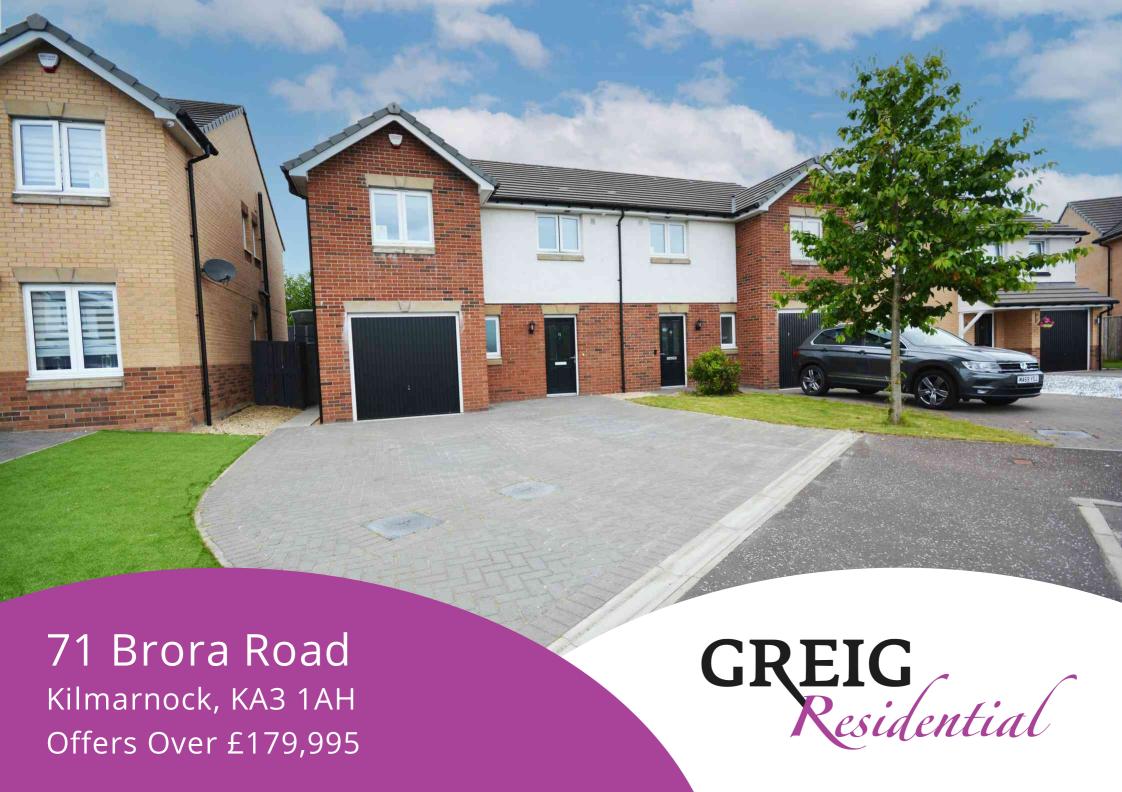

## Hallway

2.28m  $\times$  2.11m (7' 6"  $\times$  6' 11") The welcoming entrance hallway provides door access to the formal lounge and cloaks/wc with crisp white decor, laminate flooring, useful storage cupboard and carpeted staircase leading to the upper level.

# Formal Lounge/Diner

5.50m x 3.88m (18' 1" x 12' 9") The generously proportioned main apartment is complete with stylish neutral decor and laminate flooring, storage cupboard and door access to kitchen. Plentiful space for dining table and chairs, double glazed French doors leading out into the rear gardens.

## Kitchen

 $3.70 \text{m} \times 2.70 \text{m}$  (12' 2"  $\times$  8' 10") Modern, generous fitted kitchen providing a range of contemporary white gloss wall and base storage units with contrasting work surfac