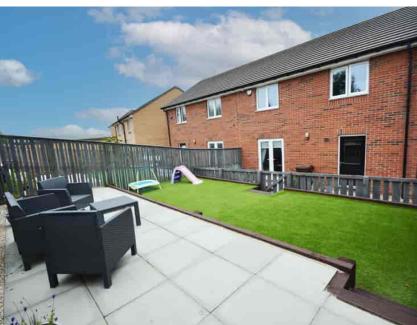

### External

Positioned on a generous plot, this family villa boasts generous garden grounds to the front and rear. To the front is a sizeable monobloc driveway providing plentiful off street parking, leading to the integral garage with up and over door access. The intricately landscaped rear gardens comprise of a chipped area and gate access leading to a generous artificial lawn and raised paved patio. The rear gardens are enclosed by fencing allowing for a safe and peaceful outdoor family space.