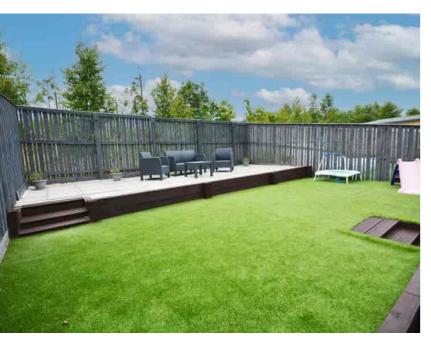

### External

Positioned on a generous plot, this family villa boasts generous garden grounds to the front and rear. To the front is a sizeable monobloc driveway providing plentiful off street parking, leading to the integral garage with up and over door access. The intricately landscaped rear gardens comprise of a chipped area and gate access leading to a generous artificial lawn and raised paved patio. The rear gardens are enclosed by fencing allowing for a safe and peaceful outdoor family space.