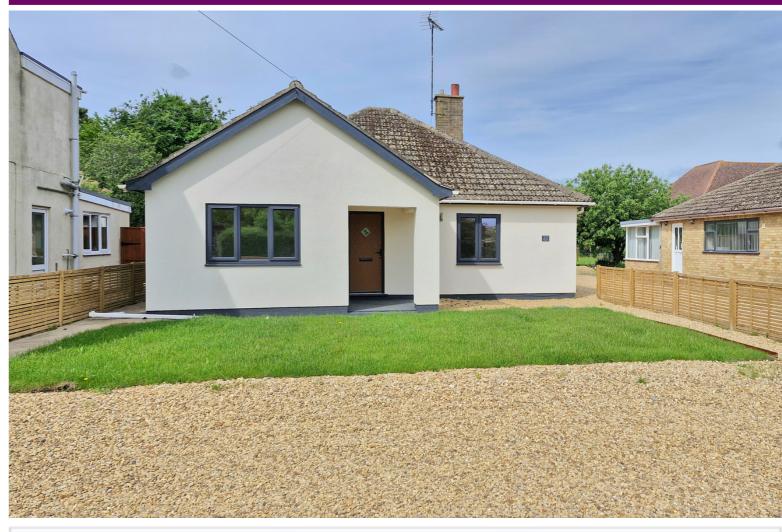

# 20 King Street, West Deeping PE6 9HP

\*\*\* THREE BEDROOM BUNGALOW \*\*\* Situated in the highly sought-after village of West Deeping, this recently renovated and extended three bedroom bungalow offers spacious living in a picturesque setting. Thoughtfully updated throughout, the property features an inviting entrance hall with elegant wall panelling, three well-proportioned bedrooms, including a principal bedroom with a walk-in wardrobe and modern ensuite. The heart of the home is the stunning kitchen/dining room, complete with a central island with breakfast bar, and integrated appliances. While both the kitchen and the generous living room boast bi-folding doors opening onto the garden. Outside, the property benefits from ample off-road parking and an enclosed garden, predominantly laid to lawn with attractive gravelled areas. EPC Energy Rating E / Council Tax Band C.

#### OUTSIDE

7 High Street, Peterborough, PE6 8ED E: deeping@rosedalepropertyagents.co.uk т: 01778 382300