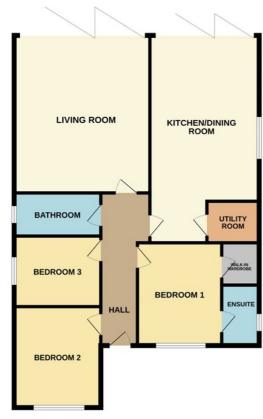

#### **BATHROOM**

comprising tiled shower cubicle with **AGENT NOTE** rainfall shower head, freestanding bath The floor plan is for illustrative with freestanding taps over, wash hand purposes only. Fixtures and fittings do basin and low level WC. UPVC window not represent the current state of the to the side, extractor fan, inset property. Not to scale and is meant as spotlight and heated towel rail. a guide only.