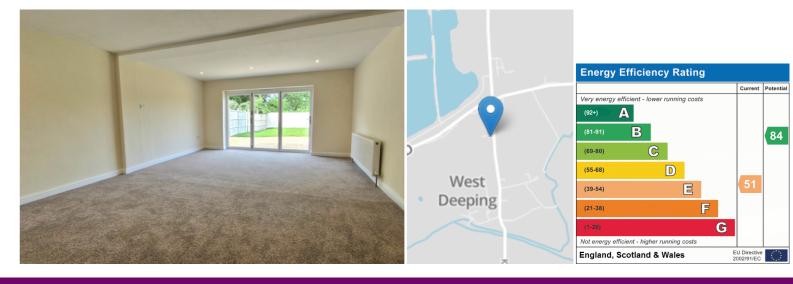

# 20 King Street, West Deeping PE6 9HP

\*\*\* THREE BEDROOM BUNGALOW \*\*\* Situated in the highly sought-after village of West Deeping, this recently renovated and extended three bedroom bungalow offers spacious living in a picturesque setting. Thoughtfully updated throughout, the property features an inviting entrance hall with elegant wall panelling, three well-proportioned bedrooms, including a principal bedroom with a walk-in wardrobe and modern ensuite. The heart of the home is the stunning kitchen/dining room, complete with a central island with breakfast bar, and integrated appliances. While both the kitchen and the generous living room boast bi-folding doors opening onto the garden. Outside, the property benefits from ample off-road parking and an enclosed garden, predominantly laid to lawn with attractive gravelled areas. EPC Energy Rating E / Council Tax Band C.

#### LIVING ROOM

5.71m x 4.92m (18' 9" x 16' 2") (Approx) Inset spotlights, two radiators and UPVC bi-folding doors to rear.