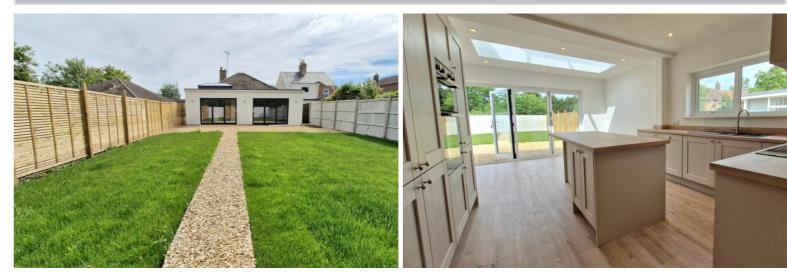

#### **BEDROOM TWO**

3.66m x 3.15m (12' 0" x 10' 4") To the front, the property boasts a (Approx) UPVC window to the front. neatly presented garden mainly laid to Inset spotlights, radiator and coving to lawn, complemented by a gravel the ceiling. pathway and low-level fencing, along with ample off-road parking.

#### **BEDROOM THREE**

3.09m x 2.55m (10' 2" x 8' 4") (Approx) The rear garden is enclosed, offering UPVC window to the side. Radiator gated access to the front, and features and inset spotlights. a well-maintained lawn with a gravelled seating area and a gravel path leading Fitted with a four piece suite to the rear boundary.

#### OUTSIDE

7 High Street, Peterborough, PE6 8ED E: deeping@rosedalepropertyagents.co.uk т: 01778 382300