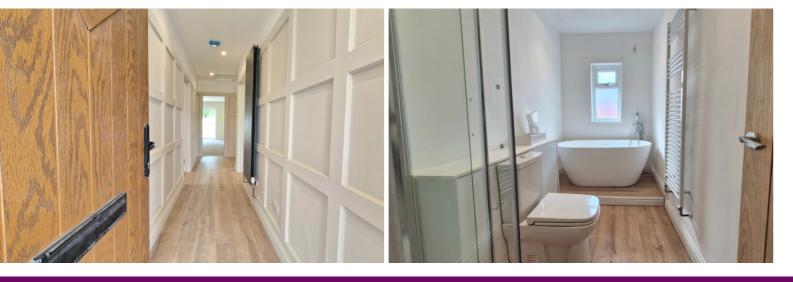

#### **ENTRANCE HALL**

Inset spotlights, panelling to walls, modern vertical radiator and loft access.

#### **BATHROOM**

comprising tiled shower cubicle with **AGENT NOTE** rainfall shower head, freestanding bath The floor plan is for illustrative with freestanding taps over, wash hand purposes only. Fixtures and fittings do basin and low level WC. UPVC window not represent the current state of the to the side, extractor fan, inset property. Not to scale and is meant as spotlight and heated towel rail. a guide only.