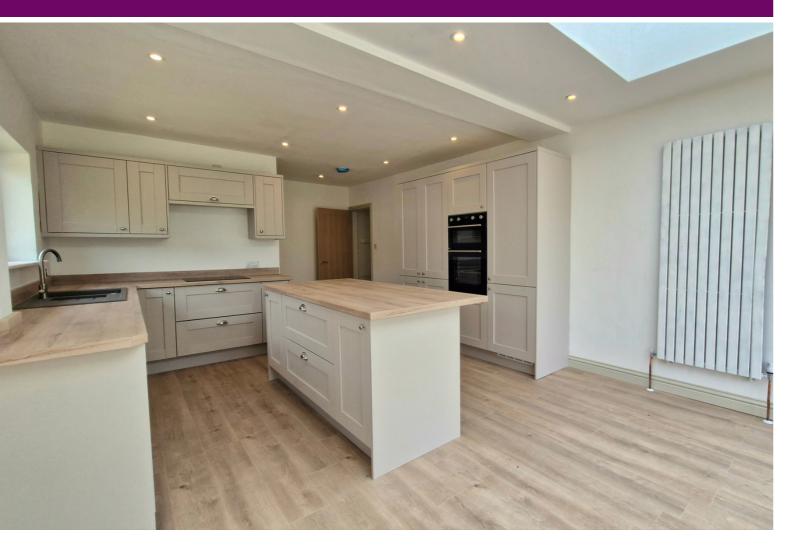

#### **KICHEN/DINING ROOM**

7.39m max x 3.96m max (24' 3" x 13' 0") (Approx) Fitted with a range of eye level and base units with worktops integrated fridge/freezer, over, dishwasher and eye level oven. Hob with built-in extractor hood over, sink with 1/2 bowl and drainer with swan neck mixer tap over. Central island with breakfast bar. UPVC bi-folding doors to rear, and UPVC window to the side. Modern vertical radiator and inset spotlights.

Bespoke hidden cupboard into:

#### LIVING ROOM

5.71m x 4.92m (18' 9" x 16' 2") (Approx) Inset spotlights, two radiators and UPVC bi-folding doors to rear.