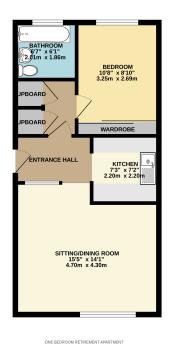

### Description

We are delighted to bring to the market this lovely first floor retirement apartment in the heart of Street. As short distance from the town center this is a very convenient location. With one bedroom including fitted wardrobe, a bathroom, kitchen and large open plan living/dining room, it would suit an individual or a couple. A small resident's garden has a seating area and washing line. FIRST FLOOR 482 sq.ft. (44.8 sq.m.) approx.

DTAL FLOOR AREA: 482 sq.ft. (44.8 sq.m.) approx. ass been made to ensure the accuracy of the focupian contained here cores and any other terms are approximate and no responsibility is tal ament. This plan is for illustrative purposes only and should be used The services, systems and appliances shown have not been essed