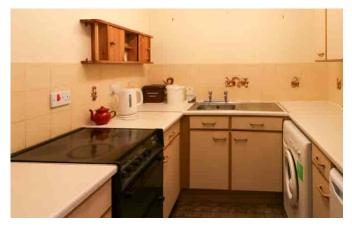

### Description

We are delighted to bring to the market this lovely first floor retirement apartment in the heart of Street. As short distance from the town center this is a very convenient location. With one bedroom including fitted wardrobe, a bathroom, kitchen and large open plan living/dining room, it would suit an individual or a couple. A small resident's garden has a seating area and washing line. FIRST FLOOR 482 sq.ft. (44.8 sq.m.) approx.