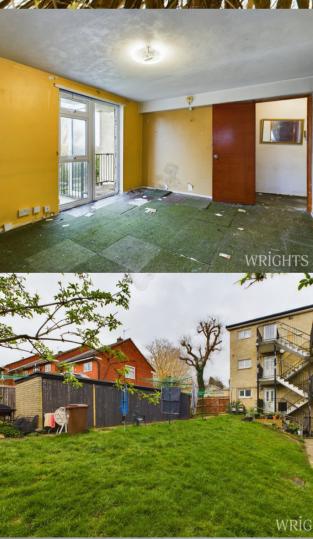

The property benefits from its own private entrance, hallway providing access to all accommodation, dual aspect living room with door leading out to a balcony, large double bedroom with built in wardrobes, kitchen and bathroom.

### **LIVING ROOM**

3.41m x 4.49m (11' 2" x 14' 9") Dual aspect with balcony.

## **BEDROOM**

 $3.34m \times 3.34m (10' 11" \times 10' 11")$  Dual Aspect with two built in wardrobes

## **COMMUNAL GARDENS**

Enclosed communal gardens to rear.

**EXTERNAL STORE CUPBOARD** 