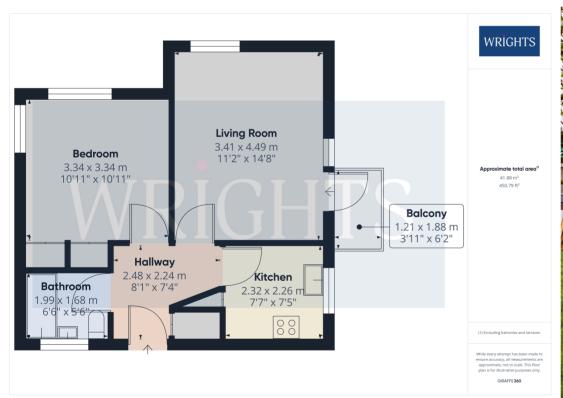

### **HALLWAY**

2.48m x 2.24m (8' 2" x 7' 4")

### **LIVING ROOM**

3.41m x 4.49m (11' 2" x 14' 9") Dual aspect with balcony.

#### KITCHEN

2.32m x 2.26m (7' 7" x 7' 5")

## **BEDROOM**

 $3.34m \times 3.34m (10' 11" \times 10' 11")$  Dual Aspect with two built in wardrobes

## **BATHROOM**

1.68m x 1.99m (5' 6" x 6' 6")