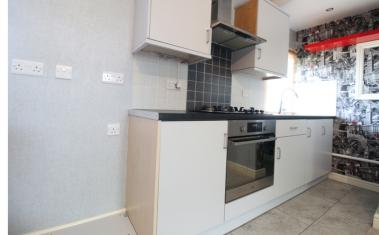

## **FULL DESCRIPTION**

Offered for sale with no onward chain is this charming one bedroom terrace cottage situated in the sought after historic village of Haworth with excellent access to village amenities and attractions including the Keighley and Worth Valley steam railway, the famous cobbled main street and the Bronte Parsonage Museum. The accommodation comprises of an entrance hall, there is an open plan living kitchen having double glazed windows to both front and rear aspect, a range of modern base and wall mounted units, integrated oven hob and extractor fan and a gas fire. To the first floor there is a double bedroom with two double glazed windows and fitted mirror fronted wardrobes. The bathroom has a modern three piece suite in white comprising of a bath with shower over, WC, wash hand basin. Externally there is a patio yard to the front. EPC Rating D.