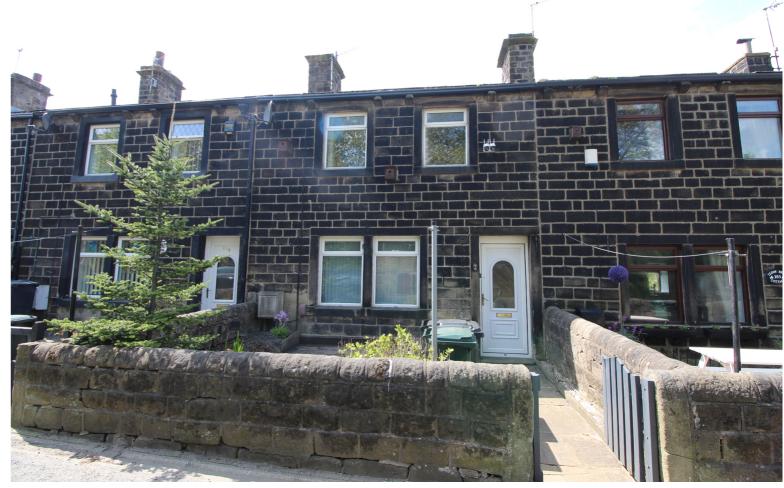

181 Hebden Road, Haworth, Keighley, West Yorkshire, BD22 8RE

£114,995

Charming Terrace Cottage

One Bedroom

• Modern Fitted Kitchen & Bathroom

- Front Patio Yard
- Sought After Historic Village Location Of Haworth/NO CHAIN
- EPC Rating D

## **FULL DESCRIPTION**

Offered for sale with no onward chain is this charming one bedroom terrace cottage situated in the sought after historic village of Haworth with excellent access to village amenities and attractions including the Keighley and Worth Valley steam railway, the famous cobbled main street and the Bronte Parsonage Museum. The accommodation comprises of an entrance hall, there is an open plan living kitchen having double glazed windows to both front and rear aspect, a range of modern base and wall mounted units, integrated oven hob and extractor fan and a gas fire. To the first floor there is a double bedroom with two double glazed windows and fitted mirror fronted wardrobes. The bathroom has a modern three piece suite in white comprising of a bath with shower over, WC, wash hand basin. Externally there is a patio yard to the front. EPC Rating D.