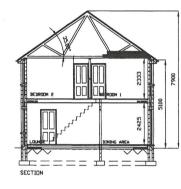

# FRONT ELEVATION

7660

REAR ELEVATION 6660

SIDE ELEVATION

|      | CGAST/CSC<br>DESCH/CSC |  |
|------|------------------------|--|
|      | 0 3 DEC 2015           |  |
| REF/ | CYF                    |  |
|      |                        |  |
|      |                        |  |
|      |                        |  |