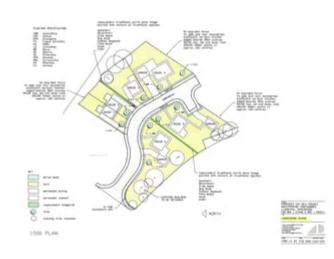

#### GENERAL

The site benefits from Outline and Reserve Matters Consent for the erection of 6 Dwellings. Permission allows for 3 Affordable Homes.

(Outline Planning Permission Reference A080622, Reserve Matters Consent A150995).

#### PLOTS 1 AND 2

3 bed Semi-Detached Houses, good size Living Room and Kitchen area and Bathroom facilities. (Please note that these Houses are designated as Affordable Homes)

#### PLOT 3

Detached 3 bedroom property with good size family Living Room and excellent Kitchen and Dining space, 3 Bedrooms and Bathroom. (Please note that this plot is designated as an Affordable Home)

#### PLOTS 4,5 AND 6

Detached 4 Bedroom Houses with attached Garages set within commodious Plots comprising large Kitchen and Dining areas, Lounge, Utility Room, 4 Bedrooms including En-Suite and Bathroom