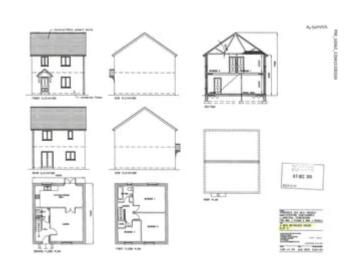

#### PLOTS 4,5 AND 6

Detached 4 Bedroom Houses with attached Garages set within commodious Plots comprising large Kitchen and Dining areas, Lounge, Utility Room, 4 Bedrooms including En-Suite and Bathroom

# PM\_10366\_120415105316

natural/fibre cement slate

FIRST FI TOR PI AN

20775 BOSSA edivision/Medigabilitarini.com Scale Date Denaing Number 1:100 at A3 AUG 2015 E124-26

2

CUPSA

LANDING  BEDROOM

| PROPOSED SI                                                                                                        | X NE   | ∨ ноц | SES       |
|--------------------------------------------------------------------------------------------------------------------|--------|-------|-----------|
| MAESYPENTR                                                                                                         | PON    | TGARR | EG        |
| LLANDYSUL                                                                                                          | FRED   | IGION |           |
| FOR MRS J E                                                                                                        |        |       | J POVEL   |
| Title                                                                                                              |        |       |           |
| 4 BED DETA                                                                                                         | CHED   | HOUSE |           |
|                                                                                                                    |        |       |           |
| Andrew Device BSc Dip A                                                                                            | nh RBA |       |           |
| Andrew Device 85c Dip A<br>Chartered Architect<br>8 Wellington Street Aberes<br>Caredgion SA46 09G<br>07774 005324 | NON    |       | ····      |
| Andrew Device 85c Dip A<br>Chartered Architect<br>6 Weilington Street Aberev<br>Coredigton SA46 (55G               | NON    | ANDR  |           |
| Andrew Device 85c Dip A<br>Chartered Architect<br>8 Wellington Street Aberes<br>Caredgion SA46 09G<br>07774 005324 | NON    | ANDR  | EW DAVIES |

FIRST FLOOR PLAN

SIDE ELEVATION

RETROOM

REDROOM 2

Ø