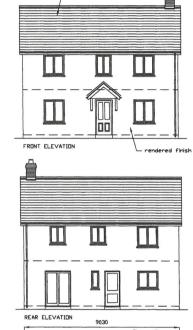

# FRONT ELEVATION

7660

REAR ELEVATION 6660

SIDE ELEVATION

|      | CGAST/CSC<br>DESCH/CSC |  |
|------|------------------------|--|
|      | 0 3 DEC 2015           |  |
| REF/ | CYF                    |  |
|      |                        |  |
|      |                        |  |
|      |                        |  |