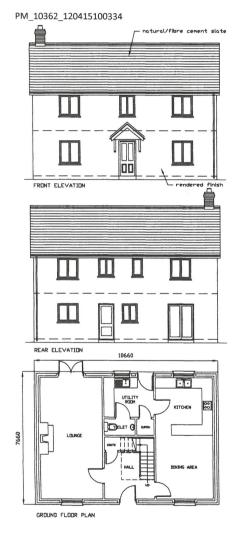

#### PLOTS 1 AND 2

3 bed Semi-Detached Houses, good size Living Room and Kitchen area and Bathroom facilities. (Please note that these Houses are designated as Affordable Homes)

#### PLOT 3

Detached 3 bedroom property with good size family Living Room and excellent Kitchen and Dining space, 3 Bedrooms and Bathroom. (Please note that this plot is designated as an Affordable Home)

#### PLOTS 4,5 AND 6

Detached 4 Bedroom Houses with attached Garages set within commodious Plots comprising large Kitchen and Dining areas, Lounge, Utility Room, 4 Bedrooms including En-Suite and Bathroom

# FRONT ELEVATION

7660

REAR ELEVATION 6660

SIDE ELEVATION

|      | CGAST/CSC<br>DESCH/CSC |  |
|------|------------------------|--|
|      | 0 3 DEC 2015           |  |
| REF/ | CYF                    |  |
|      |                        |  |
|      |                        |  |
|      |                        |  |