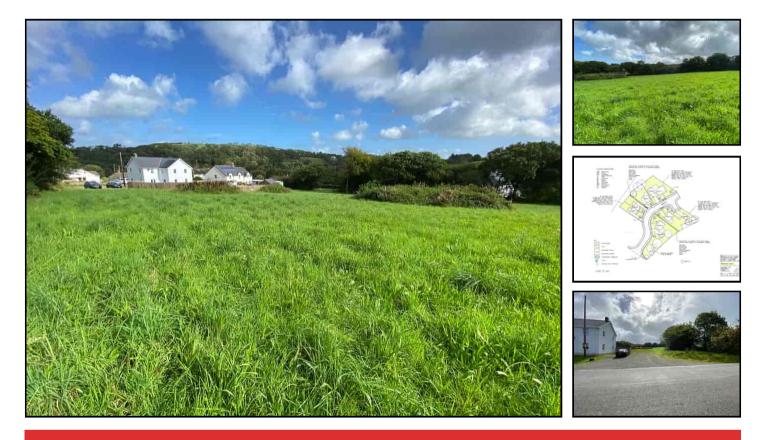

A Coastal Development site for 6 Dwellings. Near Llangrannog. West Wales.

Development Land Maes y Pentre, Pontgarreg, Near Llangrannog, Ceredigion. SA44 6AT.

The Development site is located within the popular Coastal Village of Pontgarreg being 1 miles or so from the popular Coastal Cove at Llangrannog with its sandy beach and envious position on the Cardigan Bay Coastline. The large Town of Cardigan is some 10 minutes drive to the South along the A487 which provides excellent public transport connectivity and access to the Town which offer a range of Local and National retailers, cafes, bars, restaurants, leisure and schooling facilities and access to North Pembrokeshire.

#### GENERAL

The site benefits from Outline and Reserve Matters Consent for the erection of 6 Dwellings. Permission allows for 3 Affordable Homes.

(Outline Planning Permission Reference A080622, Reserve Matters Consent A150995).

We are advised that the property also benefits from mains Drainage connection via an approved Section 104 agreement.

The Reserve Matters detail provides for the following House Types.