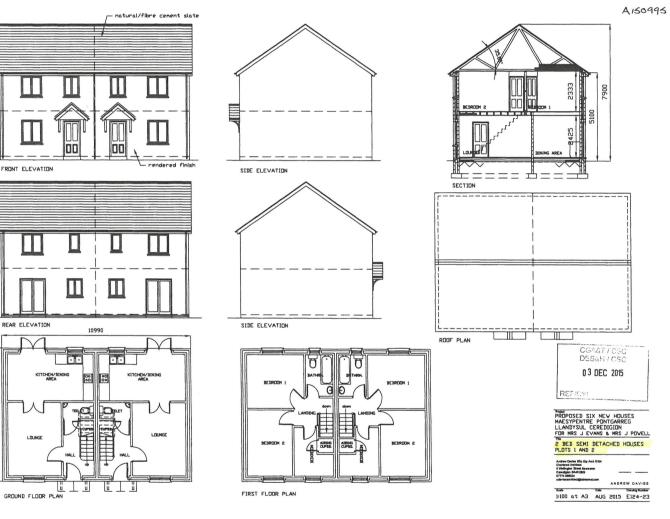

#### GENERAL

The site benefits from Outline and Reserve Matters Consent for the erection of 6 Dwellings. Permission allows for 3 Affordable Homes.

(Outline Planning Permission Reference A080622, Reserve Matters Consent A150995).

We are advised that the property also benefits from mains Drainage connection via an approved Section 104 agreement.

The Reserve Matters detail provides for the following House Types.

#### PLOTS 1 AND 2

3 bed Semi-Detached Houses, good size Living Room and Kitchen area and Bathroom facilities. (Please note that these Houses are designated as Affordable Homes)