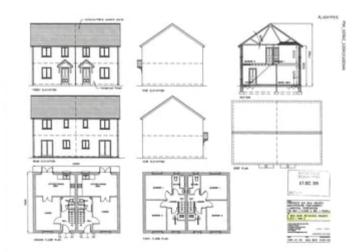

#### PLOTS 1 AND 2

3 bed Semi-Detached Houses, good size Living Room and Kitchen area and Bathroom facilities. (Please note that these Houses are designated as Affordable Homes)

#### PLOT 3

Detached 3 bedroom property with good size family Living Room and excellent Kitchen and Dining space, 3 Bedrooms and Bathroom. (Please note that this plot is designated as an Affordable Home)

#### PLOTS 4,5 AND 6

Detached 4 Bedroom Houses with attached Garages set within commodious Plots comprising large Kitchen and Dining areas, Lounge, Utility Room, 4 Bedrooms including En-Suite and Bathroom