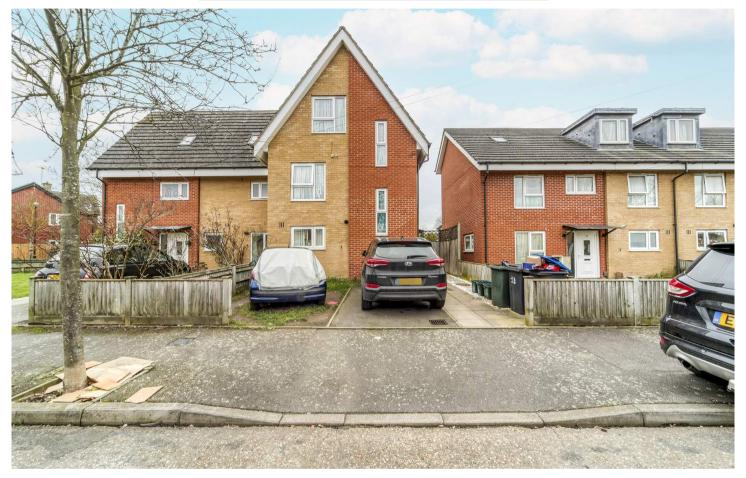

Southampton Gardens, Mitcham, Surrey, CR4

£500,000 Freehold

- Four bedroom family home
- Spacious and airy with plenty of natural light
- Large rear garden

- Off street parking for two cars
- Yards from Mitcham Common
- Close proximity to all local transport and amenities

## Southampton Gardens, Mitcham, Surrey, CR4

£500,000 Freehold

\*\*\* Please click below for our vendors comments on this spacious family home. \*\*\*

TOTAL FLOOR AREA: 1323 sq.ft. (122.9 sq.m.) approx.

Whilst every attempt has been made to ensure the accuracy of the floorplan contained here, measurements of doors, windows, rooms and any other items are approximate and no responsibility is taken for any error, omission or mis-catement. This plan is for illustrative purposes only and should be used as such by any prospective purchaser. The services, systems and appliances shown have not been tested and no guarantee as to their operability or efficiency can be given.