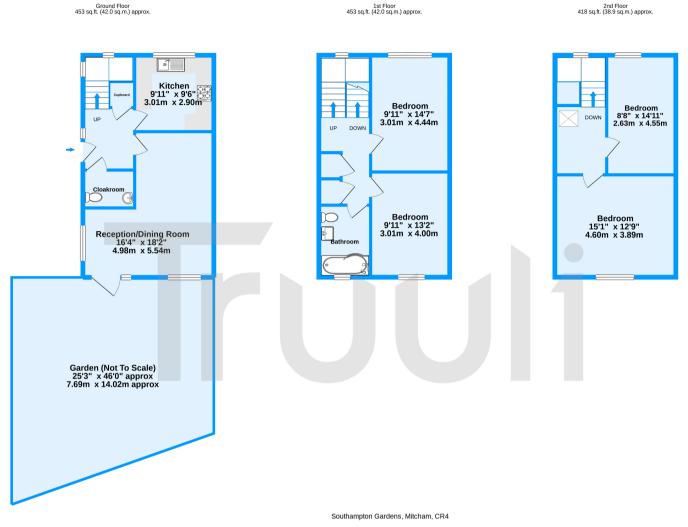

## Southampton Gardens, Mitcham, Surrey, CR4

£500,000 Freehold

\*\*\* Please click below for our vendors comments on this spacious family home. \*\*\*

TOTAL FLOOR AREA: 1323 sq.ft. (122.9 sq.m.) approx.

Whilst every attempt has been made to ensure the accuracy of the floorplan contained here, measurements of doors, windows, rooms and any other items are approximate and no responsibility is taken for any error, omission or mis-catement. This plan is for illustrative purposes only and should be used as such by any prospective purchaser. The services, systems and appliances shown have not been tested and no guarantee as to their operability or efficiency can be given.