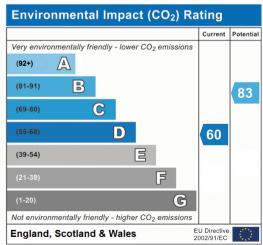

The council tax band is C.

The interior of this property comprises a spacious living room, conservatory and fitted kitchen on the ground floor. The first floor consists of 3 bedrooms and the family bathroom. The exterior boasts a private rear garden, perfect for enjoying the summer months.