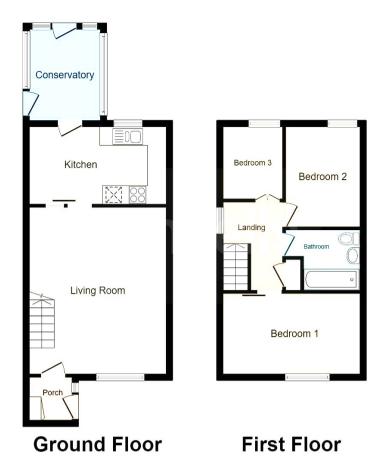

The council tax band is C.

The interior of this property comprises a spacious living room, conservatory and fitted kitchen on the ground floor. The first floor consists of 3 bedrooms and the family bathroom. The exterior boasts a private rear garden, perfect for enjoying the summer months.

This exciting opportunity should not be missed! All enquiries can be made through Bettermove on 0330 004 0050.

This floor plan is for illustrative purposes only. It is not drawn to scale. Any measurements, floor areas (including any total floor area), openings and orientation are approximate. No details are guaranteed, they cannot be relied upon for any purpose and they do not form part of any agreement. No liability is taken for any error, omission or misstatement. A party must rely upon its own inspection(s). Powered by www.focalagent.com